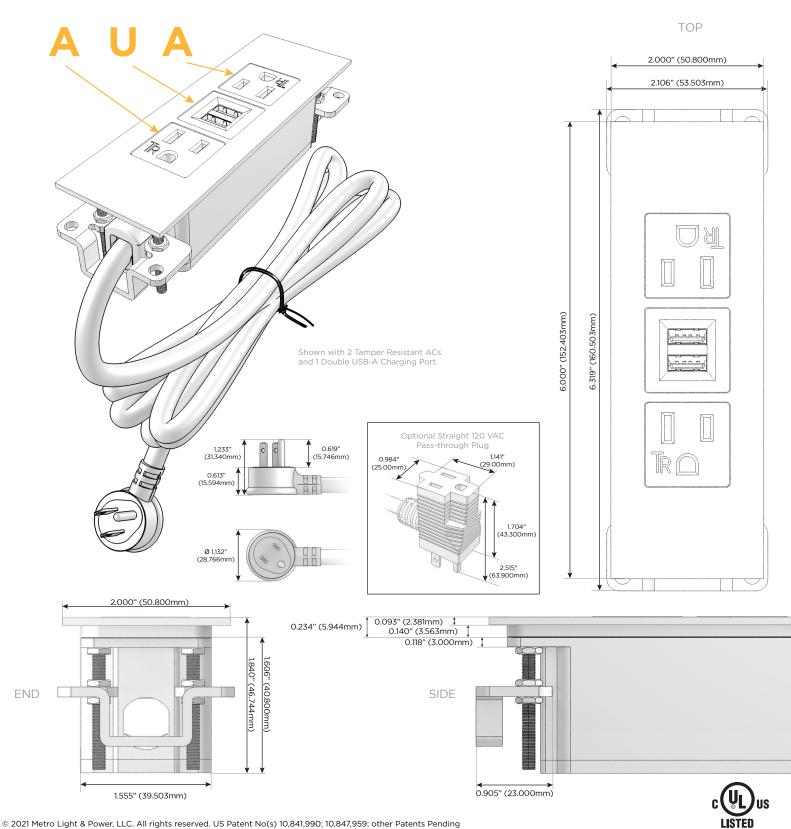

# Module/Port Options:

- Tamper Resistant AC Receptacle
- B USB-A & USB-C (3.0A USB-A / 15W USB-C)
- U Double USB (Fast Charging Ports Rated for 3.2A)
- H HDMI
- 6 CAT 6
- 12 RJ 12
- X Switched AC
- Y 3-Way Switch
- C USB-C (27W High Speed Charging Port)
- Z USB-C (18W High Speed Charging Port)
- R Switched AC (Rocker Switch)

# Plug:

Supplied with Low Profile Flat 45° Angle 120 VAC Plug Optional Standard Straight 120 VAC Plug Optional Straight 120 VAC Pass-through Plug

Shown in Magnesium (ABS) Plate, featuring 2 Tamper Resistant ACs and 1 USB-A Charging Port.

### Modules/Ports:

- A Tamper Resistant AC Receptacle
- U Double USB (Fast Charging Ports Rated for 3.2A)

Metro Light & Power, LLC | 11 Smith St Englewood, NJ 07631 | T: 201-416-4160 | F: 208-979-4613 | info@metrolightandpower.com | www.metrolightandpower.com