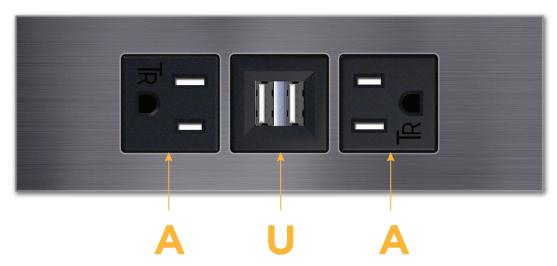

# Plug:

Supplied with Low Profile Flat 45° Angle 120 VAC Plug Optional Standard Straight 120 VAC Plug Optional Straight 120 VAC Pass-through Plug

Shown in Magnesium (ABS) Plate, featuring 2 Tamper Resistant ACs and 1 USB-A Charging Port.

### Modules/Ports:

- A Tamper Resistant AC Receptacle
- U Double USB (Fast Charging Ports Rated for 3.2A)

Metro Light & Power, LLC | 11 Smith St Englewood, NJ 07631 | T: 201-416-4160 | F: 208-979-4613 | info@metrolightandpower.com | www.metrolightandpower.com