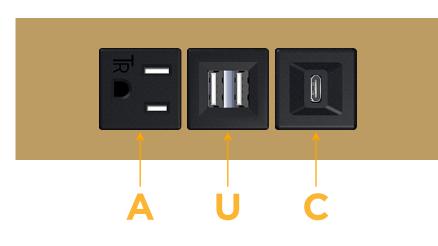

### Module/Port Options:

- A Tamper Resistant AC Receptacle
- B USB-A & USB-C (3.0A USB-A / 15W USB-C)
- U Double USB-A (Fast Charging Ports Rated for 3.2A)
- H HDMI
- 6 CAT 6
- 12 RJ 12
- X Switched AC
- Y 3-Way Switch (Low Voltage)
- C USB-C (27W High Speed Charging Port)
- Z USB-C (18W High Speed Charging Port)
- **R** Switched AC (Rocker Switch)
- D Dimmer Switch

M-POWER-3T-AUC-BRATP

Α

Modules/Ports:

Tamper Resistant AC Receptacle

Specs:

 $\bigtriangledown$ 

Mormax Company, Inc. 8 Westchester Plaza Elmsford, NY 10523

C 914-699-0101 sales@mormax.com mormax.com