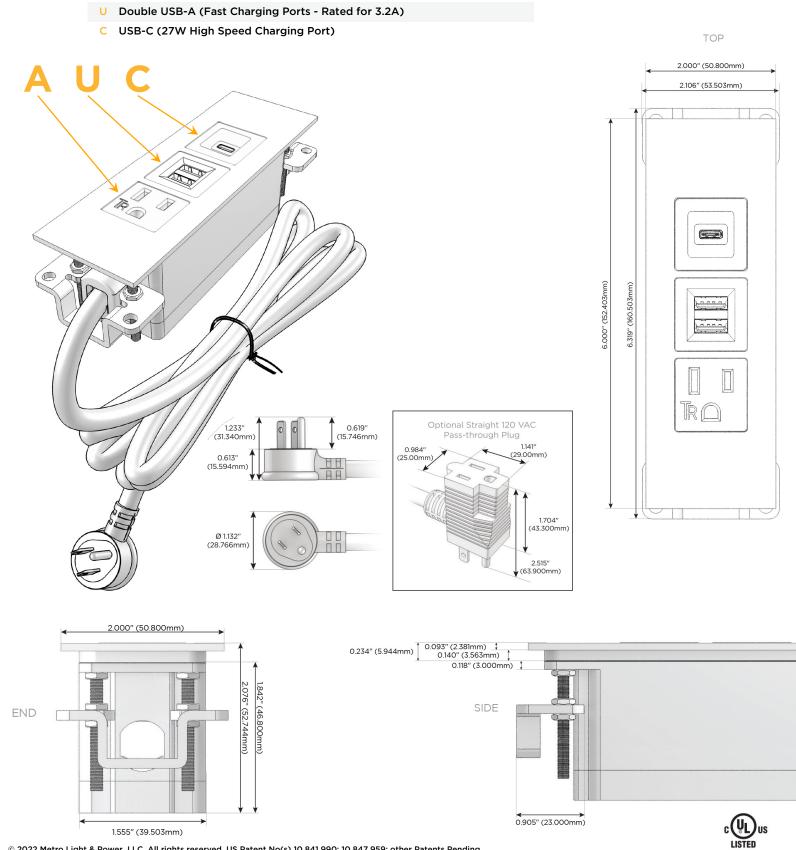

### Module/Port Options:

- A Tamper Resistant AC Receptacle
- B USB-A & USB-C (3.0A USB-A / 15W USB-C)
- U Double USB-A (Fast Charging Ports Rated for 3.2A)
- H HDMI
- 6 CAT 6
- 12 RJ 12
- X Switched AC
- Y 3-Way Switch (Low Voltage)
- C USB-C (27W High Speed Charging Port)
- Z USB-C (18W High Speed Charging Port)
- **R** Switched AC (Rocker Switch)
- D Dimmer Switch

#### Plug:

Supplied with Low Profile Flat 45° Angle 120 VAC Plug

Optional Standard Straight 120 VAC Plug

Optional Straight 120 VAC Pass-through Plug

- CLEAN, COMPACT DESIGN
- STREAMLINED
- LOW PROFILE
- SIDE-EXITING CORDS
- PLUG & PLAY
- 6' AC CORD & PLUG (FLAT PLUG STANDARD)
- CUSTOMIZABLE CONFIGURATIONS AND FINISHES
- UL LISTED FOR MOUNTING IN FURNITURE
- 15A