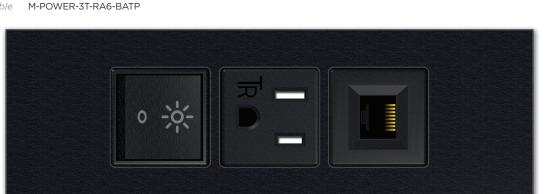

# M-POWER-3T

**AC POWER & DATA CONNECTIVITY SOLUTION** 

M-POWER-3T-RA6-BATP

| MORMAX               |               |                  |
|----------------------|---------------|------------------|
| Mormax Company, Inc. | C             | 914-699-0101     |
| 8 Westchester Plaza  | $\square$     | sales@mormax.com |
| Elmsford, NY 10523   | $\mathcal{S}$ | mormax.com       |
|                      |               |                  |

### Trim Plate Finish: BLACK (ABS)

Custom Finishes Available

Features:

- Module/Port Options:
- A Tamper Resistant AC Receptacle
- B Double USB (Fast Charging Ports Rated for 3.2A)
- C HDMI
- D CAT 6
- E 3.5mm Mini Stereo Jack
- F Single USB (Fast Charging Port Rated for 3.2A)
- G RJ 12
- H Switched AC
  - 3-Way Switch
- J USB C (High Speed Charging Port)
  - K Switched AC (Rocker Switch)