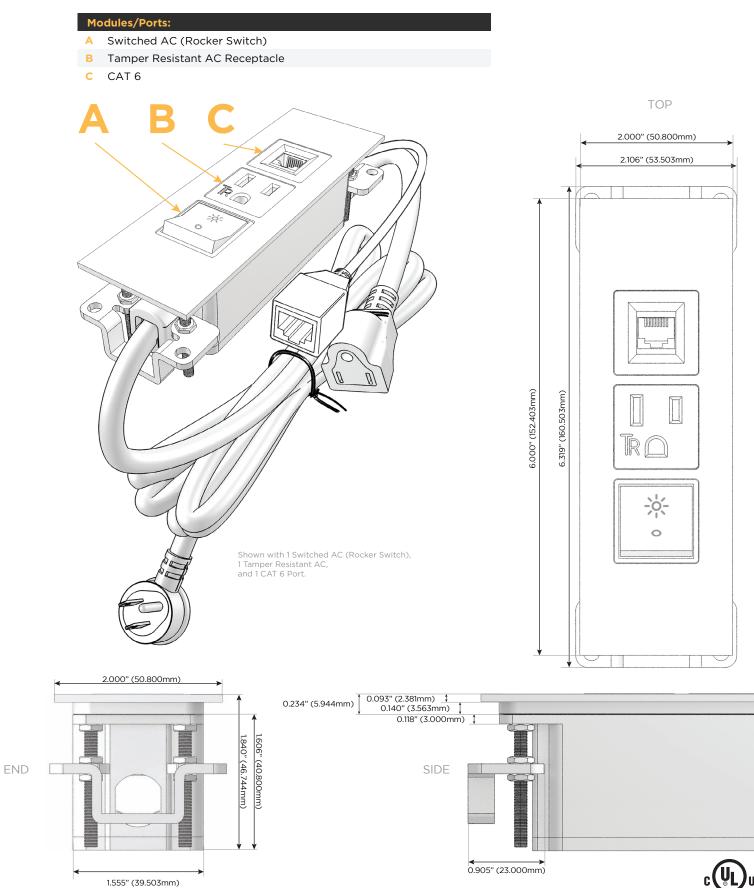

### Trim Plate Finish: BLACK (ABS)

Custom Finishes Available

Features:

- Module/Port Options:
- A Tamper Resistant AC Receptacle
- B Double USB (Fast Charging Ports Rated for 3.2A)
- C HDMI
- D CAT 6
- E 3.5mm Mini Stereo Jack
- F Single USB (Fast Charging Port Rated for 3.2A)
- G RJ 12
- H Switched AC
  - 3-Way Switch
- J USB C (High Speed Charging Port)
  - K Switched AC (Rocker Switch)

#### Plug:

Low Profile Flat 45° Angle 120 VAC Plug Standard Straight 120 VAC Plug

- CLEAN, COMPACT DESIGN
- STREAMLINED
- LOW PROFILE
- SIDE-EXITING CORDS
- PLUG & PLAY
- 3.2A HIGH SPEED USB CHARGING FOR ALL DEVICES
- 6' AC CORD & PLUG (FLAT PLUG STANDARD)
- CUSTOMIZABLE CONFIGURATIONS AND FINISHES
- UL LISTED FOR MOUNTING IN FURNITURE
- 15A