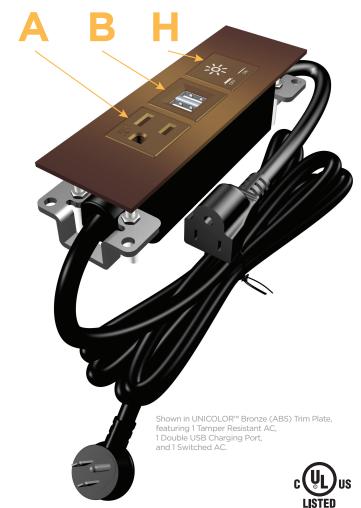

### UNICOLOR™ BRONZE (ABS)

Custom Finishes Available

M-POWER-3TBZ2-AUX-BZ2ATP

#### **Module/Port Options:**

- A Tamper Resistant AC Receptacle
- B Double USB (Fast Charging Ports Rated for 3.2A)
- C HDMI
- D CAT 6
- E 3.5mm Mini Stereo Jack
- F Single USB (Fast Charging Port Rated for 3.2A)
- G RJ 12
- H Switched AC
  - I 3-Way Switch
- J USB-C (27W High Speed Charging Port)
- K USB-C (13W High Speed Charging Port)
- L Switched AC (Rocker Switch)

Low Profile Flat 45° Angle 120 VAC Plug

Standard Straight 120 VAC Plug

- CLEAN, COMPACT DESIGN
- STREAMLINED
- LOW PROFILE
- SIDE-EXITING CORDS
- PLUG & PLAY
- 3.2A HIGH SPEED USB CHARGING FOR ALL DEVICES
- 6' AC CORD & PLUG (FLAT PLUG STANDARD)
- CUSTOMIZABLE CONFIGURATIONS AND FINISHES
- UL LISTED FOR MOUNTING IN FURNITURE
- 15A