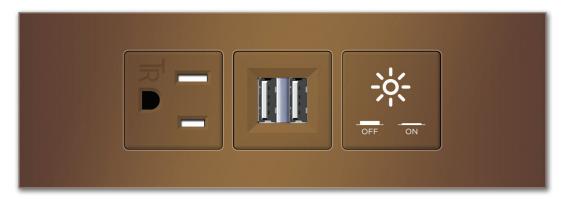

#### **Module/Port Options:**

- A Tamper Resistant AC Receptacle
- B Double USB (Fast Charging Ports Rated for 3.2A)
- C HDMI
- D CAT 6
- E 3.5mm Mini Stereo Jack
- F Single USB (Fast Charging Port Rated for 3.2A)
- G RJ 12
- H Switched AC
  - I 3-Way Switch
- J USB-C (27W High Speed Charging Port)
- K USB-C (13W High Speed Charging Port)
- L Switched AC (Rocker Switch)

### Modules/Ports:

- A Tamper Resistant AC Receptacle
- B Double USB (Fast Charging Ports Rated for 3.2A)
- C Switched AC

0.234" (5.944mm)