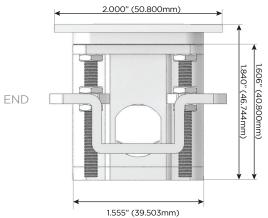

Low Profile Flat 45° Angle 120 VAC Plug

Standard Straight 120 VAC Plug

- CLEAN, COMPACT DESIGN
- STREAMLINED
- LOW PROFILE
- SIDE-EXITING CORDS
- PLUG & PLAY
- 3.2A HIGH SPEED USB CHARGING FOR ALL DEVICES
- 6' AC CORD & PLUG (FLAT PLUG STANDARD)
- CUSTOMIZABLE CONFIGURATIONS AND FINISHES
- UL LISTED FOR MOUNTING IN FURNITURE
- 15A