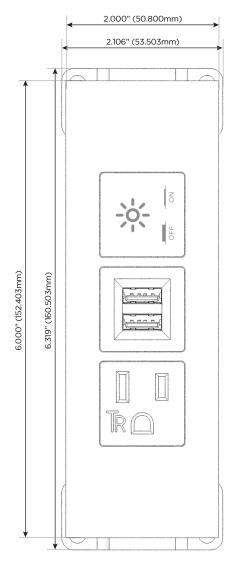

#### **Module/Port Options:**

- A Tamper Resistant AC Receptacle
- B Double USB (Fast Charging Ports Rated for 3.2A)
- C HDMI
- D CAT 6
- E 3.5mm Mini Stereo Jack
- F Single USB (Fast Charging Port Rated for 3.2A)
- G RJ 12
- H Switched AC
  - I 3-Way Switch
- J USB-C (27W High Speed Charging Port)
- K USB-C (13W High Speed Charging Port)
- L Switched AC (Rocker Switch)

### Modules/Ports:

- A Tamper Resistant AC Receptacle
- B Double USB (Fast Charging Ports Rated for 3.2A)
- C Switched AC

0.234" (5.944mm)