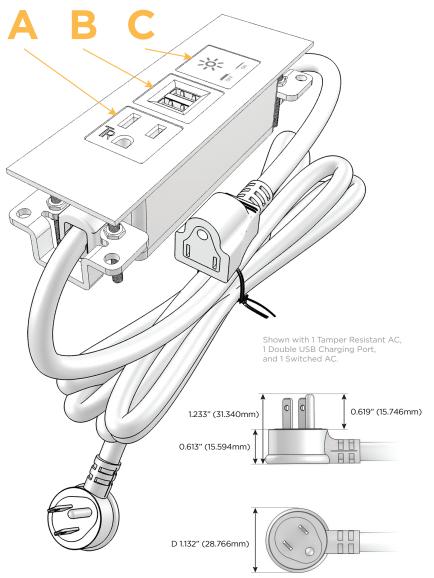

Low Profile Flat 45° Angle 120 VAC Plug

Standard Straight 120 VAC Plug

- CLEAN, COMPACT DESIGN
- STREAMLINED
- LOW PROFILE
- SIDE-EXITING CORDS
- PLUG & PLAY
- 3.2A HIGH SPEED USB CHARGING FOR ALL DEVICES
- 6' AC CORD & PLUG (FLAT PLUG STANDARD)
- CUSTOMIZABLE CONFIGURATIONS AND FINISHES
- UL LISTED FOR MOUNTING IN FURNITURE
- 15A

### Modules/Ports:

- A Tamper Resistant AC Receptacle
- B Double USB (Fast Charging Ports Rated for 3.2A)
- C Switched AC

0.234" (5.944mm)