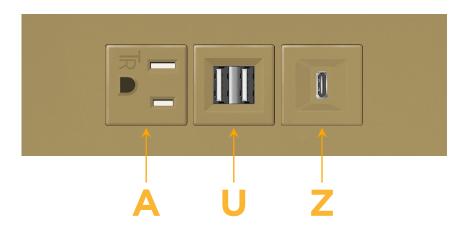

### Module/Port Options:

- A Tamper Resistant AC Receptacle
- B USB-A & USB-C (3.0A USB-A / 15W USB-C)
- U Double USB-A (Fast Charging Ports Rated for 3.2A)
- H HDMI
- 6 CAT 6
- 12 RJ 12
- X Switched AC
- Y 3-Way Switch (Low Voltage)
- C USB-C (27W High Speed Charging Port)
- Z USB-C (18W High Speed Charging Port)
- R Switched AC (Rocker Switch)
- D Dimmer Switch