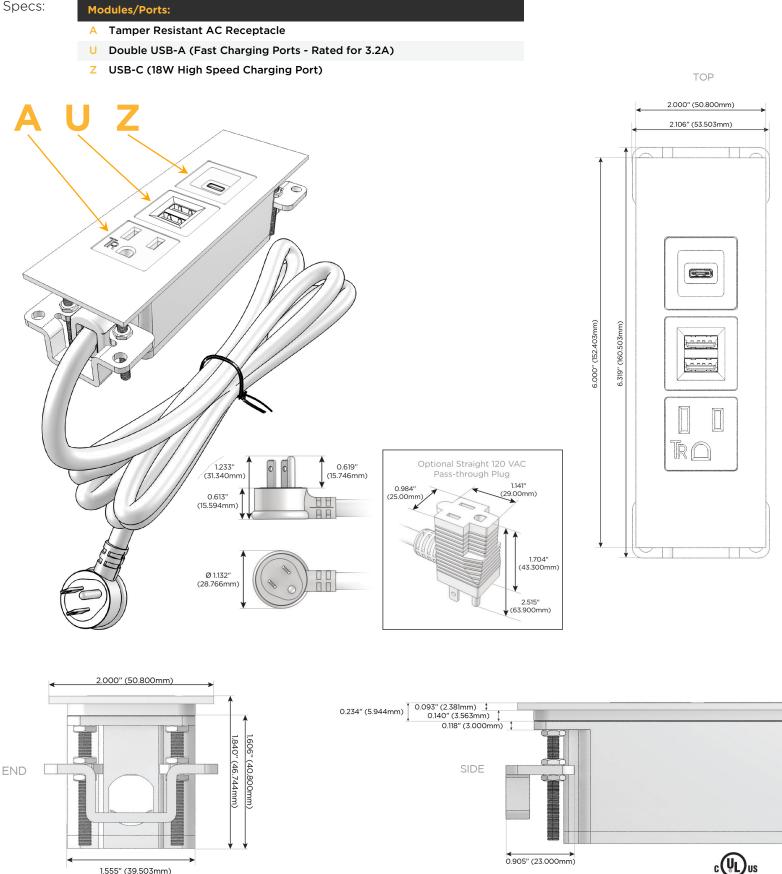

### Module/Port Options:

- A Tamper Resistant AC Receptacle
- B USB-A & USB-C (3.0A USB-A / 15W USB-C)
- U Double USB-A (Fast Charging Ports Rated for 3.2A)
- H HDMI
- 6 CAT 6
- 12 RJ 12
- X Switched AC
- Y 3-Way Switch (Low Voltage)
- C USB-C (27W High Speed Charging Port)
- Z USB-C (18W High Speed Charging Port)
- R Switched AC (Rocker Switch)
- D Dimmer Switch

#### Plug:

Supplied with Low Profile Flat 45° Angle 120 VAC Plug

Optional Standard Straight 120 VAC Plug

Optional Straight 120 VAC Pass-through Plug

- CLEAN, COMPACT DESIGN
- STREAMLINED
- LOW PROFILE
- SIDE-EXITING CORDS
- PLUG & PLAY
- 6' AC CORD & PLUG (FLAT PLUG STANDARD)
- CUSTOMIZABLE CONFIGURATIONS AND FINISHES
- UL LISTED FOR MOUNTING IN FURNITURE
- 15A