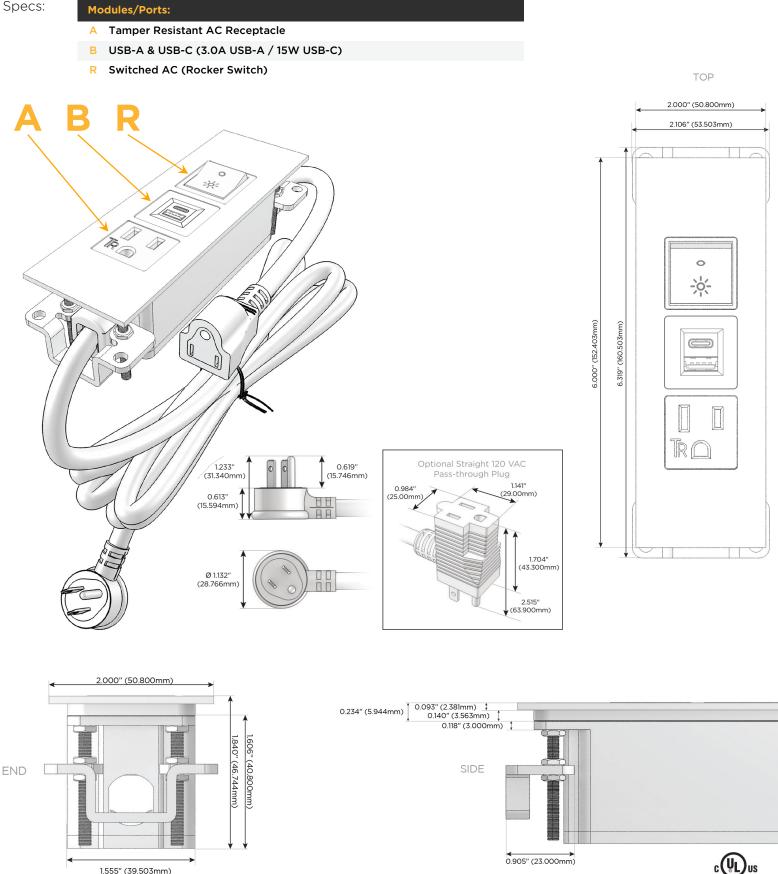

### Module/Port Options:

- A Tamper Resistant AC Receptacle
- B USB-A & USB-C (3.0A USB-A / 15W USB-C)
- U Double USB-A (Fast Charging Ports Rated for 3.2A)
- H HDMI
- 6 CAT 6
- 12 RJ 12
- X Switched AC
- Y 3-Way Switch (Low Voltage)
- C USB-C (27W High Speed Charging Port)
- Z USB-C (18W High Speed Charging Port)
- R Switched AC (Rocker Switch)
- D Dimmer Switch

#### Plug:

Supplied with Low Profile Flat 45° Angle 120 VAC Plug

Optional Standard Straight 120 VAC Plug

Optional Straight 120 VAC Pass-through Plug

- CLEAN, COMPACT DESIGN
- STREAMLINED
- LOW PROFILE
- SIDE-EXITING CORDS
- PLUG & PLAY
- 6' AC CORD & PLUG (FLAT PLUG STANDARD)
- CUSTOMIZABLE CONFIGURATIONS AND FINISHES
- UL LISTED FOR MOUNTING IN FURNITURE
- 15A