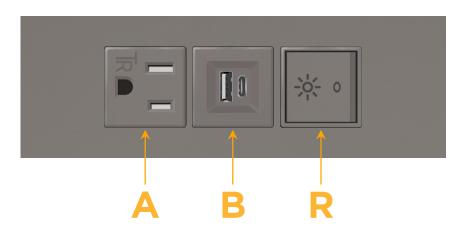

### Module/Port Options:

- A Tamper Resistant AC Receptacle
- B USB-A & USB-C (3.0A USB-A / 15W USB-C)
- U Double USB-A (Fast Charging Ports Rated for 3.2A)
- H HDMI
- 6 CAT 6
- 12 RJ 12
- X Switched AC
- Y 3-Way Switch (Low Voltage)
- C USB-C (27W High Speed Charging Port)
- Z USB-C (18W High Speed Charging Port)
- R Switched AC (Rocker Switch)
- D Dimmer Switch