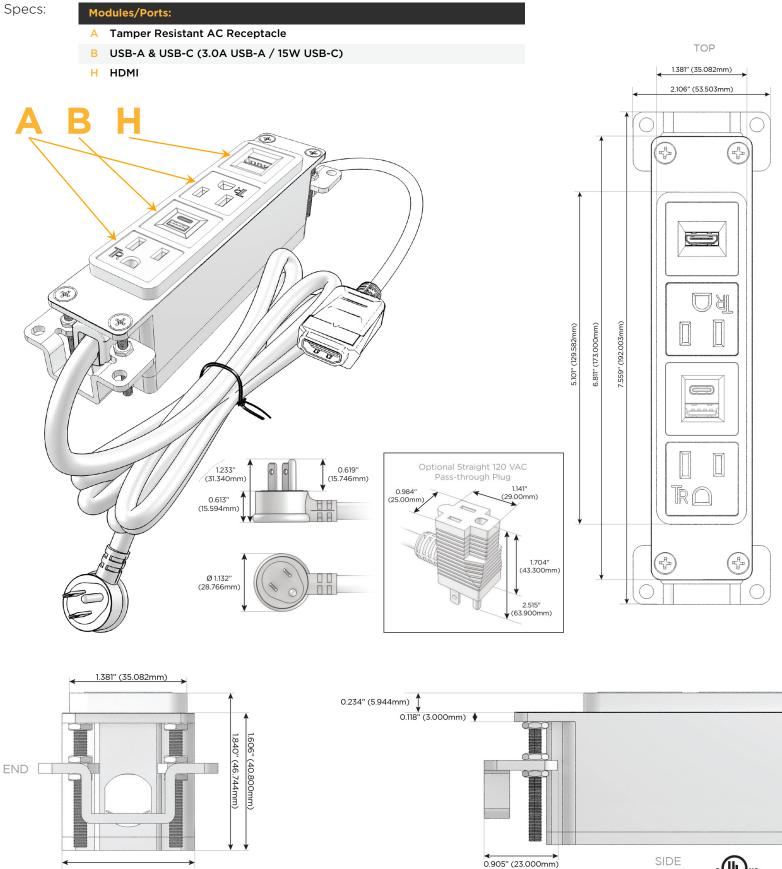

### Module/Port Options:

- **Tamper Resistant AC Receptacle** Α
- В USB-A & USB-C (3.0A USB-A / 15W USB-C)
- Double USB-A (Fast Charging Ports Rated for 3.2A)
- н HDMI
- 6 CAT 6
- 12 RJ 12
- Switched AC X
- Y 3-Way Switch (Low Voltage)
- C USB-C (27W High Speed Charging Port)
- Ζ USB-C (18W High Speed Charging Port)
- R Switched AC (Rocker Switch)
- D **Dimmer Switch**

#### Plug:

- Supplied with Low Profile Flat 45° Angle 120 VAC Plug
- **Optional Standard Straight 120 VAC Plug**
- **Optional Straight 120 VAC Pass-through Plug**

- CLEAN, COMPACT DESIGN
- STREAMLINED
- LOW PROFILE
- SIDE-EXITING CORDS
- PLUG & PLAY
- 6' AC CORD & PLUG (FLAT PLUG STANDARD)
- CUSTOMIZABLE CONFIGURATIONS AND FINISHES
- UL LISTED FOR MOUNTING IN FURNITURE
- 15A