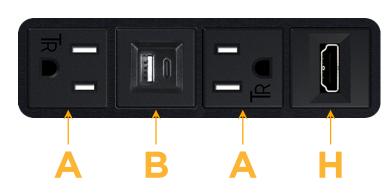

### Module/Port Options:

- **Tamper Resistant AC Receptacle** Α
- В USB-A & USB-C (3.0A USB-A / 15W USB-C)
- Double USB-A (Fast Charging Ports Rated for 3.2A)
- н HDMI
- 6 CAT 6
- 12 RJ 12
- Switched AC X
- Y 3-Way Switch (Low Voltage)
- C USB-C (27W High Speed Charging Port)
- Ζ USB-C (18W High Speed Charging Port)
- R Switched AC (Rocker Switch)
- D **Dimmer Switch**