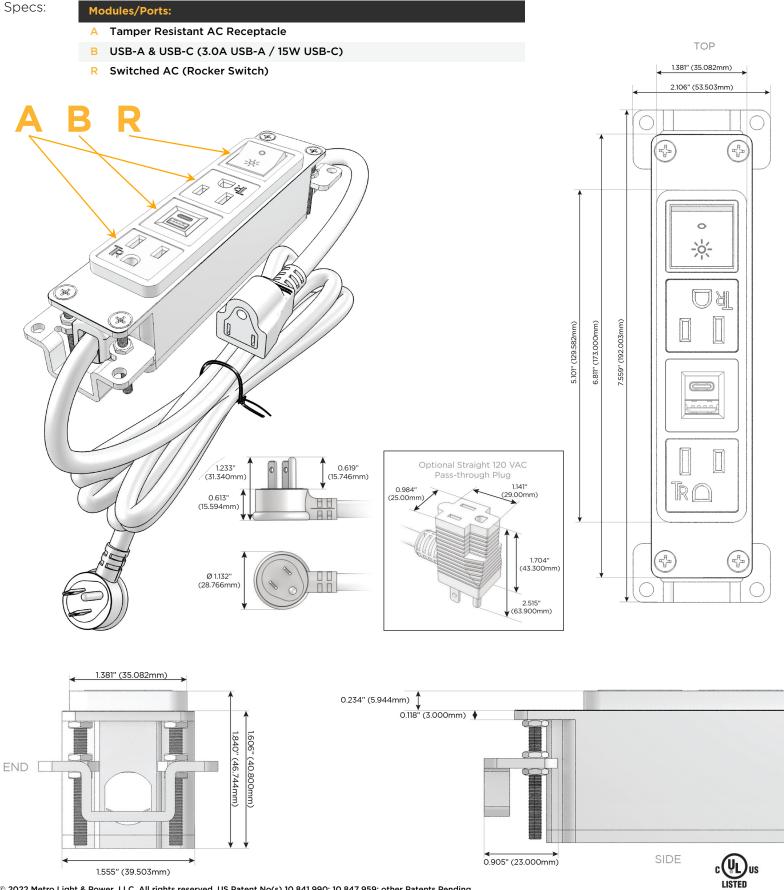

## Module/Port Options:

- A Tamper Resistant AC Receptacle
- B USB-A & USB-C (3.0A USB-A / 15W USB-C)
- U Double USB-A (Fast Charging Ports Rated for 3.2A)
- H HDMI
- 6 CAT 6
- 12 RJ 12
- X Switched AC
- Y 3-Way Switch (Low Voltage)
- C USB-C (27W High Speed Charging Port)
- Z USB-C (18W High Speed Charging Port)
- R Switched AC (Rocker Switch)
- D Dimmer Switch

#### Plug:

- Supplied with Low Profile Flat 45° Angle 120 VAC Plug
- Optional Standard Straight 120 VAC Plug
- Optional Straight 120 VAC Pass-through Plug

- CLEAN, COMPACT DESIGN
- STREAMLINED
- LOW PROFILE
- SIDE-EXITING CORDS
- PLUG & PLAY
- 6' AC CORD & PLUG (FLAT PLUG STANDARD)
- CUSTOMIZABLE CONFIGURATIONS AND FINISHES
- UL LISTED FOR MOUNTING IN FURNITURE
- 15A