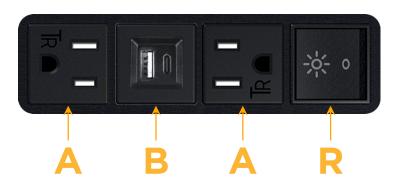

## Module/Port Options:

- A Tamper Resistant AC Receptacle
- B USB-A & USB-C (3.0A USB-A / 15W USB-C)
- U Double USB-A (Fast Charging Ports Rated for 3.2A)
- H HDMI
- 6 CAT 6
- 12 RJ 12
- X Switched AC
- Y 3-Way Switch (Low Voltage)
- C USB-C (27W High Speed Charging Port)
- Z USB-C (18W High Speed Charging Port)
- R Switched AC (Rocker Switch)
- D Dimmer Switch