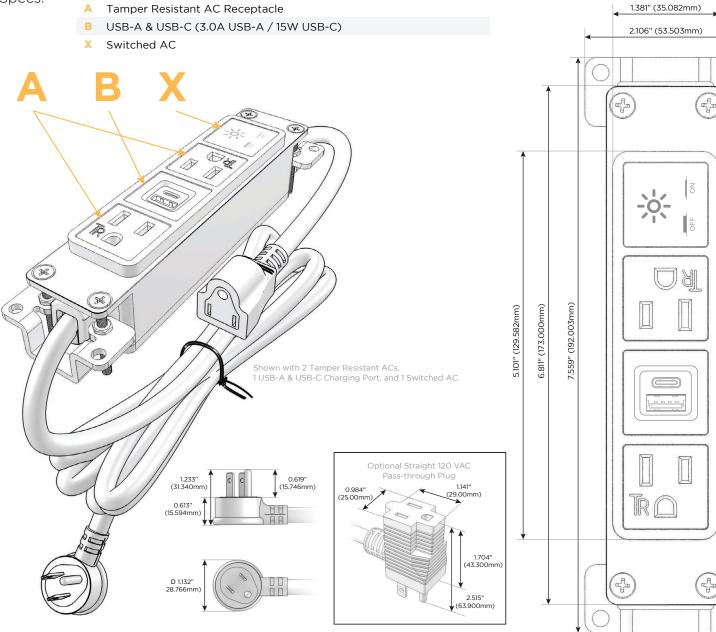

#### **Module/Port Options:**

- A Tamper Resistant AC Receptacle
- B USB-A & USB-C (3.0A USB-A / 15W USB-C)
- U Double USB-A (Fast Charging Ports Rated for 3.2A)
- H HDMI
- 6 CAT 6
- 12 RJ 12
- X Switched AC
- Y 3-Way Switch
- C USB-C (27W High Speed Charging Port)
- Z USB-C (18W High Speed Charging Port)
- R Switched AC (Rocker Switch)
- D Dimmer Switch

### Plug:

Supplied with Low Profile Flat 45° Angle 120 VAC Plug Optional Standard Straight 120 VAC Plug

Optional Straight 120 VAC Pass-through Plug

Shown in Black (ABS) Bezel, featuring 2 Tamper Resistant ACs, 1 USB-A & USB-C Charging Port, and 1 Switched AC

Specs:

Distributed by

Mormax Company, Inc. 8 Westchester Plaza

Elmsford, NY 10523

TOP

914-699-0101 sales@mormax.com

mormax.com

Modules/Ports: Tamper Resistant AC Receptacle