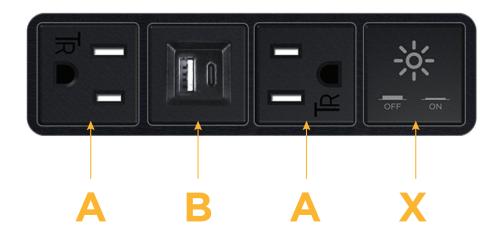

#### **Module/Port Options:**

- A Tamper Resistant AC Receptacle
- B USB-A & USB-C (3.0A USB-A / 15W USB-C)
- U Double USB-A (Fast Charging Ports Rated for 3.2A)
- H HDMI
- 6 CAT 6
- 12 RJ 12
- X Switched AC
- Y 3-Way Switch
- C USB-C (27W High Speed Charging Port)
- Z USB-C (18W High Speed Charging Port)
- R Switched AC (Rocker Switch)
- D Dimmer Switch

### Plug:

Supplied with Low Profile Flat 45° Angle 120 VAC Plug Optional Standard Straight 120 VAC Plug

Optional Straight 120 VAC Pass-through Plug

Shown in Black (ABS) Bezel, featuring 2 Tamper Resistant ACs, 1 USB-A & USB-C Charging Port, and 1 Switched AC