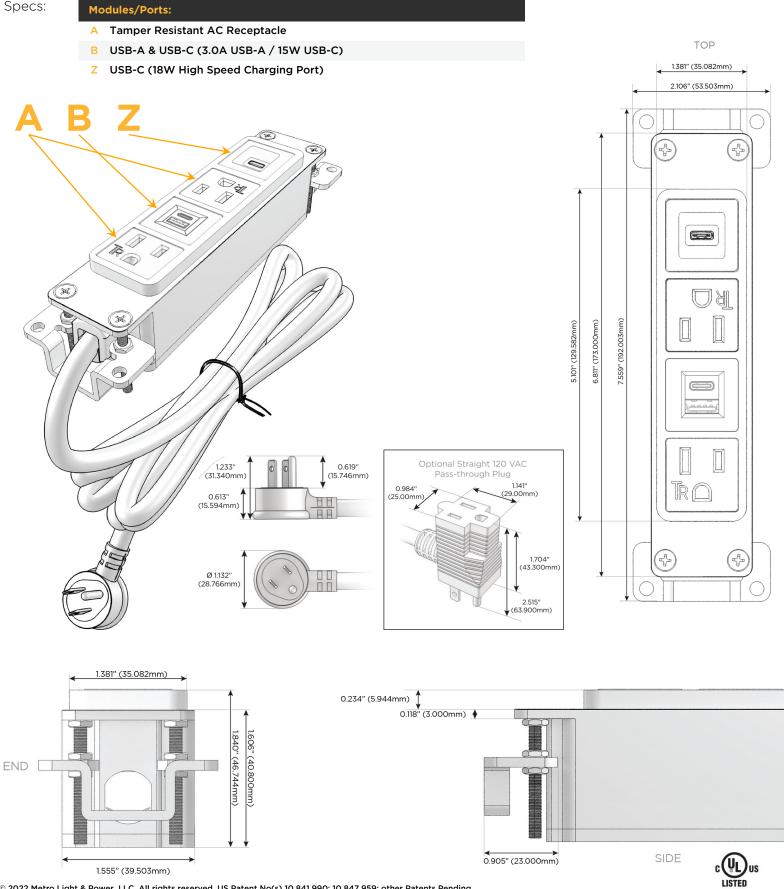

## **Module/Port Options:**

- **Tamper Resistant AC Receptacle** Α
- USB-A & USB-C (3.0A USB-A / 15W USB-C) В
- Double USB-A (Fast Charging Ports Rated for 3.2A)
- H. HDMI
- 6 CAT 6
- 12 RJ 12
- Switched AC Х
- 3-Way Switch (Low Voltage)
- C USB-C (27W High Speed Charging Port)
- Ζ USB-C (18W High Speed Charging Port)
- R Switched AC (Rocker Switch)
- D **Dimmer Switch**

#### Plug:

Supplied with Low Profile Flat 45° Angle 120 VAC Plug

- **Optional Standard Straight 120 VAC Plug**
- **Optional Straight 120 VAC Pass-through Plug**

- CLEAN, COMPACT DESIGN
- STREAMLINED
- LOW PROFILE
- SIDE-EXITING CORDS
- PLUG & PLAY
- 6' AC CORD & PLUG (FLAT PLUG STANDARD)
- CUSTOMIZABLE CONFIGURATIONS AND FINISHES
- UL LISTED FOR MOUNTING IN FURNITURE
- 15A