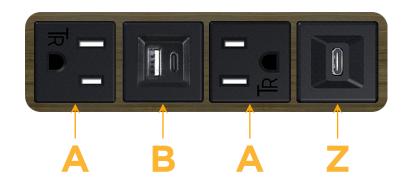

## **Module/Port Options:**

- **Tamper Resistant AC Receptacle** Α
- USB-A & USB-C (3.0A USB-A / 15W USB-C) В
- Double USB-A (Fast Charging Ports Rated for 3.2A)
- H. HDMI
- 6 CAT 6
- 12 RJ 12
- Switched AC Х
- 3-Way Switch (Low Voltage)
- C USB-C (27W High Speed Charging Port)
- Ζ USB-C (18W High Speed Charging Port)
- R Switched AC (Rocker Switch)
- D **Dimmer Switch**