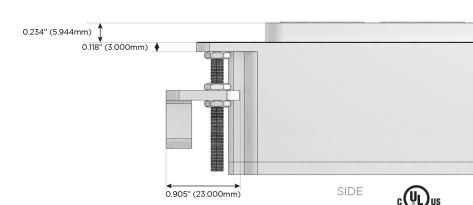

18W High Speed Charging Port)
- R Switched AC (Rocker Switch)
- Dimmer Switch

## Plug:

Supplied with Low Profile Flat 45° Angle 120 VAC Plug

Optional Standard Straight 120 VAC Plug

Optional Straight 120 VAC Pass-through Plug

- CLEAN, COMPACT DESIGN
- STREAMLINED
- LOW PROFILE
- SIDE-EXITING CORDS
- PLUG & PLAY
- 6' AC CORD & PLUG (FLAT PLUG STANDARD)
- CUSTOMIZABLE CONFIGURATIONS AND FINISHES
- UL LISTED FOR MOUNTING IN FURNITURE
- 15A





### AC POWER & DATA CONNECTIVITY SOLUTION

M-POWER-4T-AUAH-BZ5AAB

Specs:

# Distributed by



Mormax Company, Inc.

8 Westchester Plaza

Elmsford, NY 10523

**&**<

914-699-0101

sales@mormax.com mormax.com

TOP

1.381" (35.082mm)

Modules/Ports:

A Tamper Resistant AC Receptacle

U Double USB-A (Fast Charging Ports - Rated for 3.2A)

H HDMI