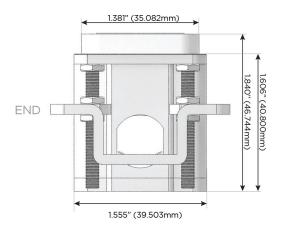

### AC POWER & DATA CONNECTIVITY SOLUTION

M-POWER-4T-AUAH-BZ5AAB

Specs:

1.381" (35.082mm)

Modules/Ports:

A Tamper Resistant AC Receptacle

U Double USB-A (Fast Charging Ports - Rated for 3.2A)

H HDMI