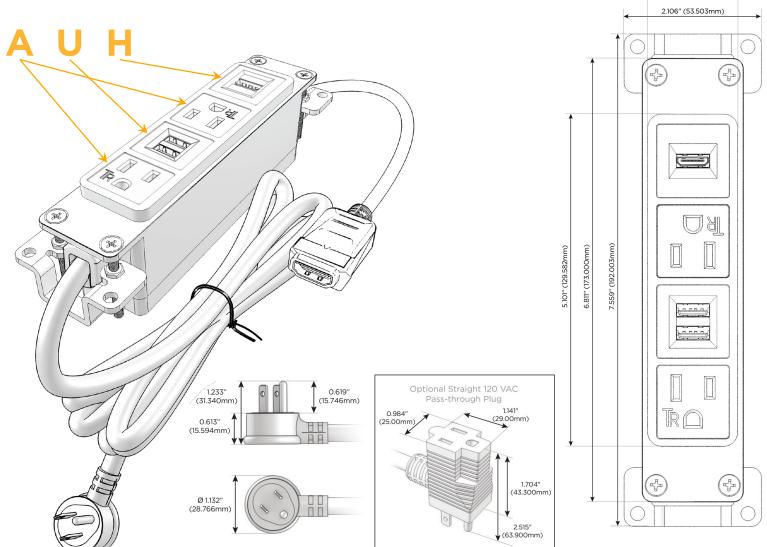

## Plug:

Supplied with Low Profile Flat 45° Angle 120 VAC Plug

Optional Standard Straight 120 VAC Plug

Optional Straight 120 VAC Pass-through Plug

- CLEAN, COMPACT DESIGN
- STREAMLINED
- LOW PROFILE
- SIDE-EXITING CORDS
- PLUG & PLAY
- 6' AC CORD & PLUG (FLAT PLUG STANDARD)
- CUSTOMIZABLE CONFIGURATIONS AND FINISHES
- UL LISTED FOR MOUNTING IN FURNITURE
- 15A

1.381" (35.082mm)

Modules/Ports:

A Tamper Resistant AC Receptacle

U Double USB-A (Fast Charging Ports - Rated for 3.2A)

H HDMI