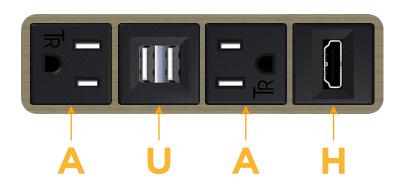

# **Module/Port Options:**

- A Tamper Resistant AC Receptacle
- B USB-A & USB-C (3.0A USB-A / 15W USB-C)
- U Double USB-A (Fast Charging Ports Rated for 3.2A)
- H HDMI
- 6 CAT 6
- 12 RJ 12
- X Switched AC
- Y 3-Way Switch (Low Voltage)
- C USB-C (27W High Speed Charging Port)
- Z USB-C (18W High Speed Charging Port)
- R Switched AC (Rocker Switch)
- Dimmer Switch

1.381" (35.082mm)

Modules/Ports:

A Tamper Resistant AC Receptacle

U Double USB-A (Fast Charging Ports - Rated for 3.2A)

H HDMI