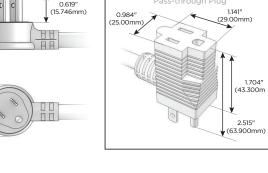

#### Plug:

Supplied with Low Profile Flat 45° Angle 120 VAC Plug Optional Standard Straight 120 VAC Plug

Optional Straight 120 VAC Pass-through Plug

Shown in Standard Bronze (ABS) Bezel, featuring 2 Tamper Resistant ACs, 1 Double USB-A Charging Port, and 1 Switched AC.