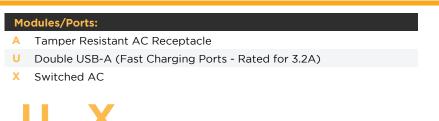

#### **Module/Port Options:**

- A Tamper Resistant AC Receptacle
- **B** USB-A & USB-C
- U Double USB-A (Fast Charging Ports Rated for 3.2A)
- H HDMI
- 6 CAT 6
- 12 RJ 12
- X Switched AC
- Y 3-Way Switch
- C USB-C (27W High Speed Charging Port)
- Z USB-C (18W High Speed Charging Port)
- R Switched AC (Rocker Switch)
- D Dimmer Switch