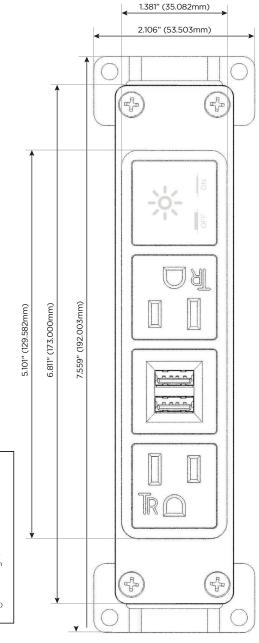

#### **Module/Port Options:**

- A Tamper Resistant AC Receptacle
- **B** USB-A & USB-C
- U Double USB-A (Fast Charging Ports Rated for 3.2A)
- H HDMI
- 6 CAT 6
- 12 RJ 12
- X Switched AC
- Y 3-Way Switch
- C USB-C (27W High Speed Charging Port)
- Z USB-C (18W High Speed Charging Port)
- R Switched AC (Rocker Switch)
- D Dimmer Switch

#### Plug:

Supplied with Low Profile Flat 45° Angle 120 VAC Plug Optional Standard Straight 120 VAC Plug

Optional Straight 120 VAC Pass-through Plug

Shown in Standard Bronze (ABS) Bezel, featuring 2 Tamper Resistant ACs, 1 Double USB-A Charging Port, and 1 Switched AC.