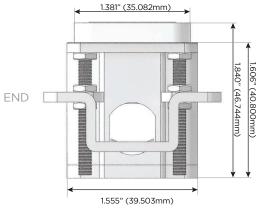

#### Plug:

Supplied with Low Profile Flat 45° Angle 120 VAC Plug Optional Standard Straight 120 VAC Plug

Optional Straight 120 VAC Pass-through Plug

Shown in Standard Bronze (ABS) Bezel, featuring 2 Tamper Resistant ACs, 1 Double USB-A Charging Port, and 1 Switched AC.