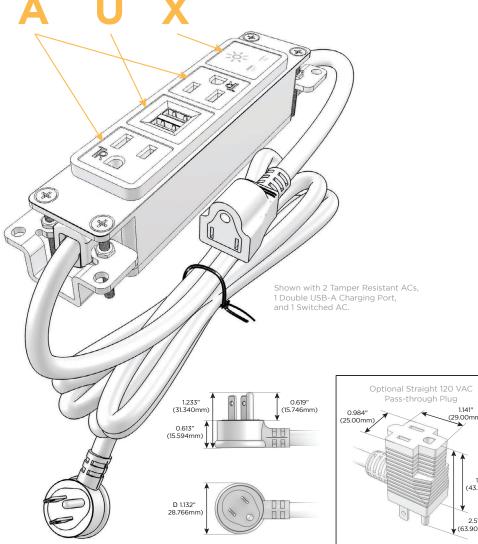

#### **Module/Port Options:**

- A Tamper Resistant AC Receptacle
- **B** USB-A & USB-C
- U Double USB-A (Fast Charging Ports Rated for 3.2A)
- H HDMI
- 6 CAT 6
- 12 RJ 12
- X Switched AC
- Y 3-Way Switch
- C USB-C (27W High Speed Charging Port)
- Z USB-C (18W High Speed Charging Port)
- R Switched AC (Rocker Switch)
- D Dimmer Switch

#### Plug:

Supplied with Low Profile Flat 45° Angle 120 VAC Plug Optional Standard Straight 120 VAC Plug

Optional Straight 120 VAC Pass-through Plug

Shown in Standard Bronze (ABS) Bezel, featuring 2 Tamper Resistant ACs, 1 Double USB-A Charging Port, and 1 Switched AC.