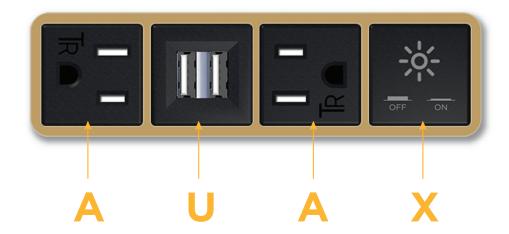

#### **Module/Port Options:**

- A Tamper Resistant AC Receptacle
- **B** USB-A & USB-C
- U Double USB-A (Fast Charging Ports Rated for 3.2A)
- H HDMI
- 6 CAT 6
- 12 RJ 12
- X Switched AC
- Y 3-Way Switch
- C USB-C (27W High Speed Charging Port)
- Z USB-C (18W High Speed Charging Port)
- R Switched AC (Rocker Switch)
- D Dimmer Switch

#### Plug:

Supplied with Low Profile Flat 45° Angle 120 VAC Plug Optional Standard Straight 120 VAC Plug

Optional Straight 120 VAC Pass-through Plug

Shown in Standard Bronze (ABS) Bezel, featuring 2 Tamper Resistant ACs, 1 Double USB-A Charging Port, and 1 Switched AC.