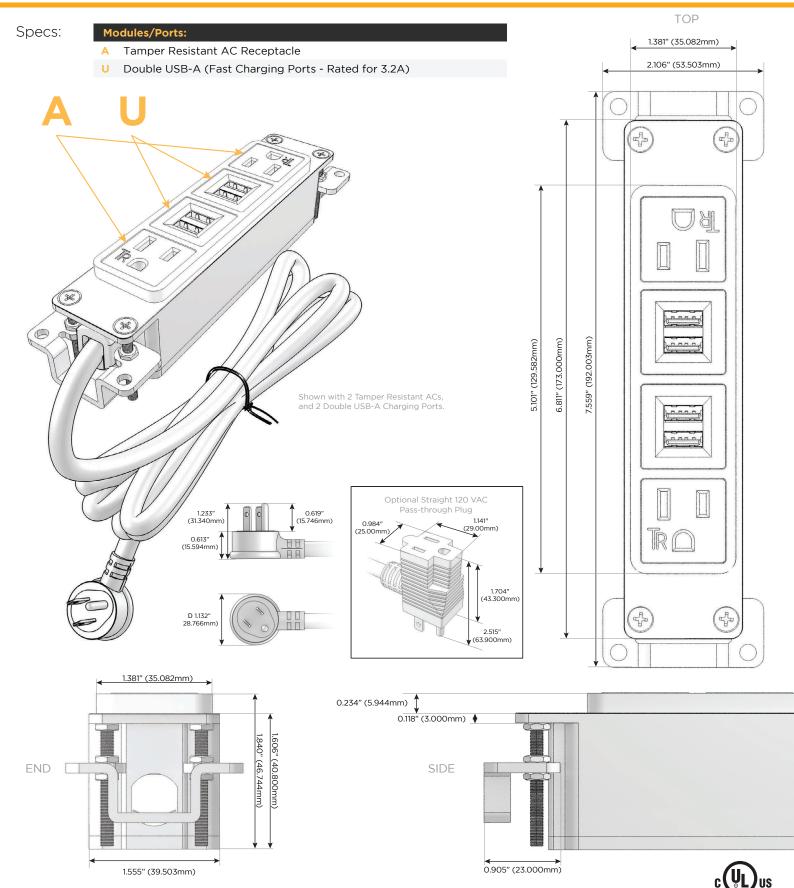

## Features:

- A Tamper Resistant AC Receptacle
- B USB-A & USB-C

Module/Port Options:

- U Double USB-A (Fast Charging Ports Rated for 3.2A)
- H HDMI
- 6 CAT 6
- 12 RJ 12
- X Switched AC
- Y 3-Way Switch
- C USB-C (27W High Speed Charging Port)
- Z USB-C (18W High Speed Charging Port)
- R Switched AC (Rocker Switch)
- D Dimmer Switch

## Plug:

Supplied with Low Profile Flat 45° Angle 120 VAC Plug Optional Standard Straight 120 VAC Plug Optional Straight 120 VAC Pass-through Plug Shown in Gunmetal (ABS) Trim Bezel, featuring 2 Tamper Resistant ACs, and 2 Double USB-A Charging Ports.