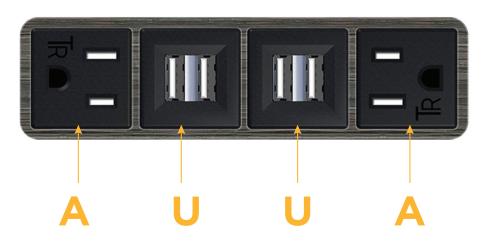

## Features:

- A Tamper Resistant AC Receptacle
- B USB-A & USB-C

Module/Port Options:

- U Double USB-A (Fast Charging Ports Rated for 3.2A)
- H HDMI
- 6 CAT 6
- 12 RJ 12
- X Switched AC
- Y 3-Way Switch
- C USB-C (27W High Speed Charging Port)
- Z USB-C (18W High Speed Charging Port)
- R Switched AC (Rocker Switch)
- D Dimmer Switch

## Plug:

Supplied with Low Profile Flat 45° Angle 120 VAC Plug Optional Standard Straight 120 VAC Plug Optional Straight 120 VAC Pass-through Plug Shown in Gunmetal (ABS) Trim Bezel, featuring 2 Tamper Resistant ACs, and 2 Double USB-A Charging Ports.