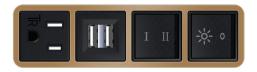

#### Features:

- Module/Port Options: A Tamper Resistant AC Receptacle
- B Double USB (Fast Charging Ports Rated for 3.2A)
- C HDMI
- D CAT 6
  - E 3.5mm Mini Stereo Jack
- F Single USB (Fast Charging Port Rated for 3.2A)
  - G RJ 12
- H Switched AC
  - 3-Way Switch
- J USB-C (27W High Speed Charging Port)
  - K USB-C (18W High Speed Charging Port)
- Switched AC (Rocker Switch)

#### Plug:

Low Profile Flat 45° Angle 120 VAC Plug Standard Straight 120 VAC Plug

- CLEAN, COMPACT DESIGN
- STREAMLINED
- LOW PROFILE
- SIDE-EXITING CORDS
- PLUG & PLAY
- TWIN OUTLETS WITH 3-WAY SWITCHING FOR LOW VOLTAGE LED LIGHTING
- 3.2A HIGH SPEED USB CHARGING FOR ALL DEVICES
- 6' AC CORD & PLUG (FLAT PLUG STANDARD)
- CUSTOMIZABLE CONFIGURATIONS AND FINISHES
- UL LISTED FOR MOUNTING IN FURNITURE
- 15A
- DESIGNED FOR USE WITH METRO L&P'S UL LISTED LEDS, AND CLASS 2 UL LISTED LED DRIVERS