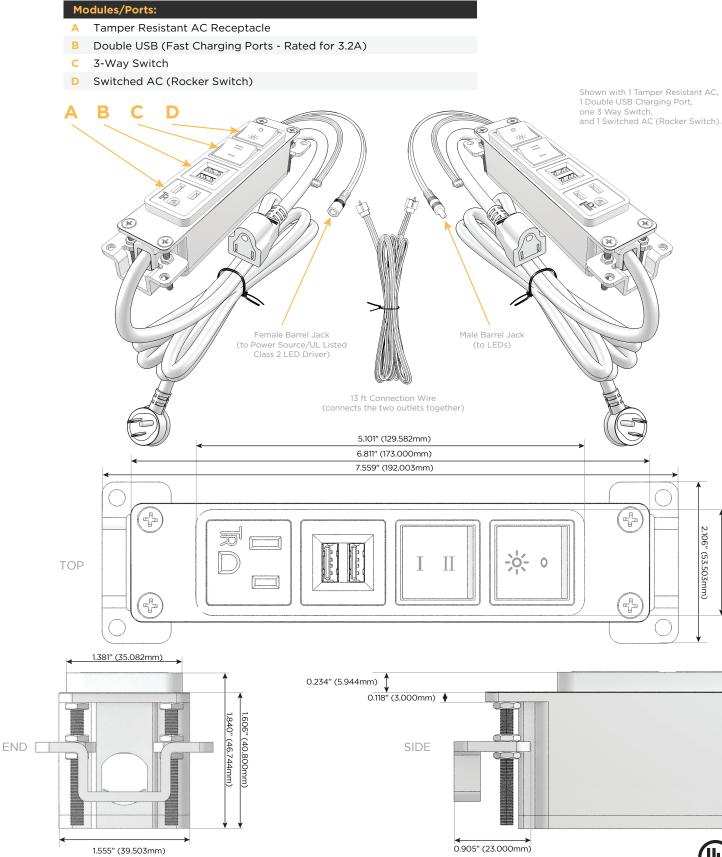

#### Features:

- Module/Port Options: A Tamper Resistant AC Receptacle
- B Double USB (Fast Charging Ports Rated for 3.2A)
- C HDMI
- D CAT 6
  - E 3.5mm Mini Stereo Jack
- F Single USB (Fast Charging Port Rated for 3.2A)
  - G RJ 12
- H Switched AC
  - 3-Way Switch
- J USB-C (27W High Speed Charging Port)
  - K USB-C (18W High Speed Charging Port)
- Switched AC (Rocker Switch)

#### Plug:

Low Profile Flat 45° Angle 120 VAC Plug Standard Straight 120 VAC Plug

- CLEAN, COMPACT DESIGN
- STREAMLINED
- LOW PROFILE
- SIDE-EXITING CORDS
- PLUG & PLAY
- TWIN OUTLETS WITH 3-WAY SWITCHING FOR LOW VOLTAGE LED LIGHTING
- 3.2A HIGH SPEED USB CHARGING FOR ALL DEVICES
- 6' AC CORD & PLUG (FLAT PLUG STANDARD)
- CUSTOMIZABLE CONFIGURATIONS AND FINISHES
- UL LISTED FOR MOUNTING IN FURNITURE
- 15A
- DESIGNED FOR USE WITH METRO L&P'S UL LISTED LEDS, AND CLASS 2 UL LISTED LED DRIVERS