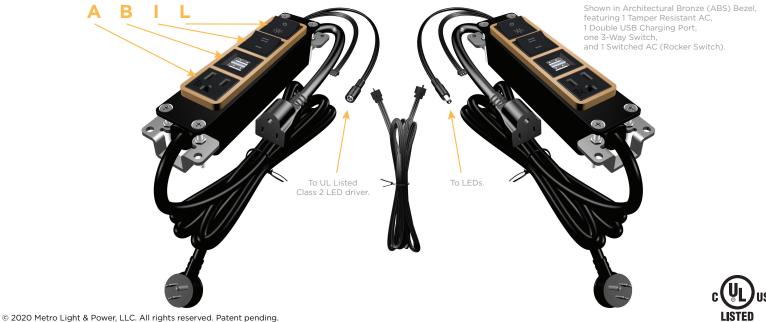

#### Features:

- Module/Port Options: A Tamper Resistant AC Receptacle
- B Double USB (Fast Charging Ports Rated for 3.2A)
- C HDMI
- D CAT 6
  - E 3.5mm Mini Stereo Jack
- F Single USB (Fast Charging Port Rated for 3.2A)
  - G RJ 12
- H Switched AC
  - 3-Way Switch
- J USB-C (27W High Speed Charging Port)
  - K USB-C (18W High Speed Charging Port)
- Switched AC (Rocker Switch)

#### Plug:

Low Profile Flat 45° Angle 120 VAC Plug Standard Straight 120 VAC Plug

- CLEAN, COMPACT DESIGN
- STREAMLINED
- LOW PROFILE
- SIDE-EXITING CORDS
- PLUG & PLAY
- TWIN OUTLETS WITH 3-WAY SWITCHING FOR LOW VOLTAGE LED LIGHTING
- 3.2A HIGH SPEED USB CHARGING FOR ALL DEVICES
- 6' AC CORD & PLUG (FLAT PLUG STANDARD)
- CUSTOMIZABLE CONFIGURATIONS AND FINISHES
- UL LISTED FOR MOUNTING IN FURNITURE
- 15A
- DESIGNED FOR USE WITH METRO L&P'S UL LISTED LEDS, AND CLASS 2 UL LISTED LED DRIVERS