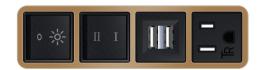

#### Features:

- Module/Port Options: A Tamper Resistant AC Receptacle
- B Double USB (Fast Charging Ports Rated for 3.2A)
- C HDMI
- D CAT 6
  - E 3.5mm Mini Stereo Jack
- F Single USB (Fast Charging Port Rated for 3.2A)
  - G RJ 12
- H Switched AC
  - 3-Way Switch
- J USB-C (27W High Speed Charging Port)
  - K USB-C (18W High Speed Charging Port)
- Switched AC (Rocker Switch)

#### Plug:

Low Profile Flat 45° Angle 120 VAC Plug Standard Straight 120 VAC Plug

- CLEAN, COMPACT DESIGN
- STREAMLINED
- LOW PROFILE
- SIDE-EXITING CORDS
- PLUG & PLAY
- TWIN OUTLETS WITH 3-WAY SWITCHING FOR LOW VOLTAGE LED LIGHTING
- 3.2A HIGH SPEED USB CHARGING FOR ALL DEVICES
- 6' AC CORD & PLUG (FLAT PLUG STANDARD)
- CUSTOMIZABLE CONFIGURATIONS AND FINISHES
- UL LISTED FOR MOUNTING IN FURNITURE
- 15A
- DESIGNED FOR USE WITH METRO L&P'S UL LISTED LEDS, AND CLASS 2 UL LISTED LED DRIVERS