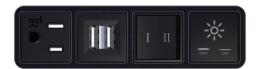

#### **Module/Port Options:**

- A Tamper Resistant AC Receptacle
- B Double USB (Fast Charging Ports Rated for 3.2A)
- C HDMI
- D CAT 6
- E 3.5mm Mini Stereo Jack
- F Single USB (Fast Charging Port Rated for 3.2A)
- G RJ 12
- H Switched AC
  - 3-Way Switch
- J USB C (High Speed Charging Port)
- K Switched AC (Rocker Switch)

#### Modules/Ports:

- Tamper Resistant AC Receptacle Α
- Double USB (Fast Charging Ports Rated for 3.2A)

TWIN OUTLETS WITH 3-WAY SWITCHING

- 3-Way Switch C
- Switched AC D