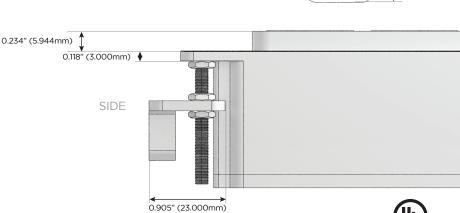

## TWIN OUTLETS WITH 3-WAY SWITCHING FOR LOW VOLTAGE LED LIGHTING AND SWITCHED AC

M-POWER-4T-AUYX-BAB(2)

Metro Light & Power's line of power & data solutions offers sophisticated design elements combined with greater ease of installation. Streamlined and low-profile, enhanced by side-exiting cords, our outlets advance the industry with their cutting-edge look and feel. We believe flexibility is key, and we provide a variety of mounting options, including the ability to mount in limited spaces. Our outlets are available in many finishes and configurations, in addition to a custom color and finish capability for our clients.

#### Plug:

Low Profile Flat 45° Angle 120 VAC Plug

Standard Straight 120 VAC Plug

- CLEAN, COMPACT DESIGN
- STREAMLINED
- LOW PROFILE
- SIDE-EXITING CORDS
- PLUG & PLAY
- TWIN OUTLETS WITH 3-WAY SWITCHING FOR LOW VOLTAGE LED LIGHTING
- 3.2A HIGH SPEED USB CHARGING FOR ALL DEVICES
- 6' AC CORD & PLUG (FLAT PLUG STANDARD)
- CUSTOMIZABLE CONFIGURATIONS AND FINISHES
- UL LISTED FOR MOUNTING IN FURNITURE
- 15A
- DESIGNED FOR USE WITH METRO L&P'S UL LISTED LEDS, AND CLASS 2 UL LISTED LED DRIVERS