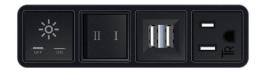

#### **Module/Port Options:**

- A Tamper Resistant AC Receptacle
- B Double USB (Fast Charging Ports Rated for 3.2A)
- C HDMI
- D CAT 6
- E 3.5mm Mini Stereo Jack
- F Single USB (Fast Charging Port Rated for 3.2A)
- G RJ 12
- H Switched AC
  - 3-Way Switch
- J USB C (High Speed Charging Port)
- K Switched AC (Rocker Switch)

#### Modules/Ports:

- Tamper Resistant AC Receptacle Α
- Double USB (Fast Charging Ports Rated for 3.2A)

TWIN OUTLETS WITH 3-WAY SWITCHING

- 3-Way Switch C
- Switched AC D