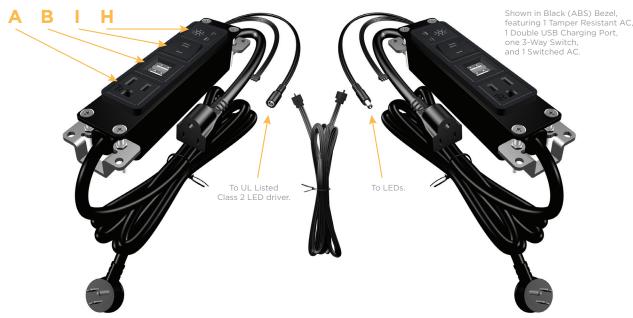

## TWIN OUTLETS WITH 3-WAY SWITCHING FOR LOW VOLTAGE LED LIGHTING AND SWITCHED AC

M-POWER-4T-AUYX-BAB(2)

Metro Light & Power's line of power & data solutions offers sophisticated design elements combined with greater ease of installation. Streamlined and low-profile, enhanced by side-exiting cords, our outlets advance the industry with their cutting-edge look and feel. We believe flexibility is key, and we provide a variety of mounting options, including the ability to mount in limited spaces. Our outlets are available in many finishes and configurations, in addition to a custom color and finish capability for our clients.

#### **Module/Port Options:**

- A Tamper Resistant AC Receptacle
- B Double USB (Fast Charging Ports Rated for 3.2A)
- C HDMI
- D CAT 6
- E 3.5mm Mini Stereo Jack
- F Single USB (Fast Charging Port Rated for 3.2A)
- G RJ 12
- H Switched AC
  - 3-Way Switch
- J USB C (High Speed Charging Port)
- K Switched AC (Rocker Switch)

#### Plug:

Low Profile Flat 45° Angle 120 VAC Plug

Standard Straight 120 VAC Plug

- CLEAN, COMPACT DESIGN
- STREAMLINED
- LOW PROFILE
- SIDE-EXITING CORDS
- PLUG & PLAY
- TWIN OUTLETS WITH 3-WAY SWITCHING FOR LOW VOLTAGE LED LIGHTING
- 3.2A HIGH SPEED USB CHARGING FOR ALL DEVICES
- 6' AC CORD & PLUG (FLAT PLUG STANDARD)
- CUSTOMIZABLE CONFIGURATIONS AND FINISHES
- UL LISTED FOR MOUNTING IN FURNITURE
- 15A
- DESIGNED FOR USE WITH METRO L&P'S UL LISTED LEDS, AND CLASS 2 UL LISTED LED DRIVERS