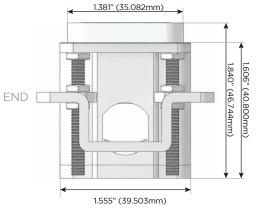

#### Plug:

Low Profile Flat 45° Angle 120 VAC Plug

Standard Straight 120 VAC Plug

- CLEAN, COMPACT DESIGN
- STREAMLINED
- LOW PROFILE
- SIDE-EXITING CORDS
- PLUG & PLAY
- TWIN OUTLETS WITH 3-WAY SWITCHING FOR LOW VOLTAGE LED LIGHTING
- 3.2A HIGH SPEED USB CHARGING FOR ALL DEVICES
- 6' AC CORD & PLUG (FLAT PLUG STANDARD)
- CUSTOMIZABLE CONFIGURATIONS AND FINISHES
- UL LISTED FOR MOUNTING IN FURNITURE
- 15A
- DESIGNED FOR USE WITH METRO L&P'S UL LISTED LEDS, AND CLASS 2 UL LISTED LED DRIVERS