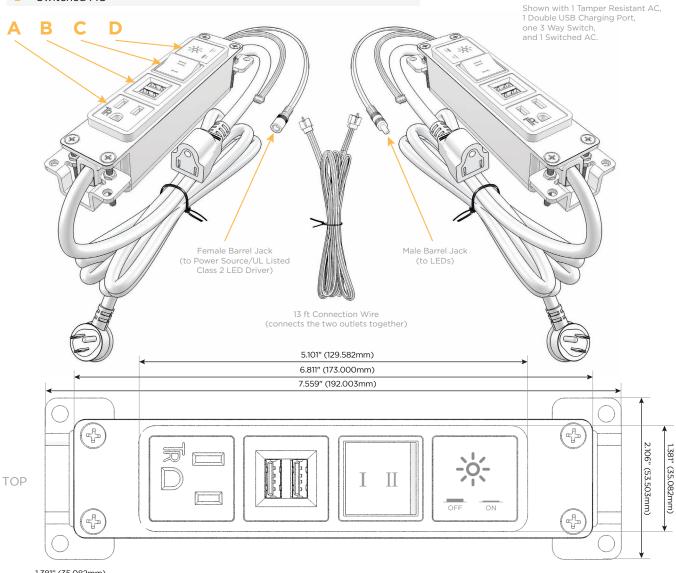

## TWIN OUTLETS WITH 3-WAY SWITCHING FOR LOW VOLTAGE LED LIGHTING AND SWITCHED AC

M-POWER-4T-AUYX-BAB(2)

Metro Light & Power's line of power & data solutions offers sophisticated design elements combined with greater ease of installation. Streamlined and low-profile, enhanced by side-exiting cords, our outlets advance the industry with their cutting-edge look and feel. We believe flexibility is key, and we provide a variety of mounting options, including the ability to mount in limited spaces. Our outlets are available in many finishes and configurations, in addition to a custom color and finish capability for our clients.

#### **Module/Port Options:**

- A Tamper Resistant AC Receptacle
- B Double USB (Fast Charging Ports Rated for 3.2A)
- C HDMI
- D CAT 6
- E 3.5mm Mini Stereo Jack
- F Single USB (Fast Charging Port Rated for 3.2A)
- G RJ 12
- H Switched AC
  - 3-Way Switch
- J USB C (High Speed Charging Port)
- K Switched AC (Rocker Switch)

#### Modules/Ports:

- Tamper Resistant AC Receptacle Α
- Double USB (Fast Charging Ports Rated for 3.2A)

TWIN OUTLETS WITH 3-WAY SWITCHING

- 3-Way Switch C
- Switched AC D