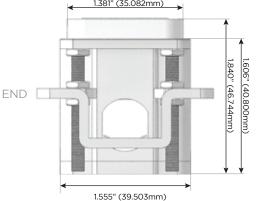

Specs:

Mormax Company, Inc. 8 Westchester Plaza Elmsford, NY 10523

TOP

1.381" (35.082mm)

914-699-0101 sales@mormax.com

mormax.com

Modules/Ports:

Switched AC (Rocker Switch)