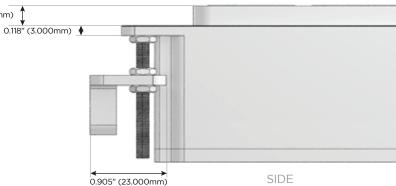

Specs:

Mormax Company, Inc. 8 Westchester Plaza Elmsford, NY 10523

TOP

1.381" (35.082mm)

914-699-0101 sales@mormax.com

mormax.com

Modules/Ports:

Switched AC (Rocker Switch)