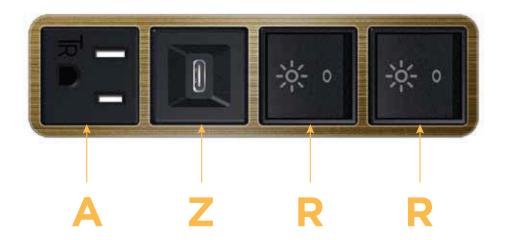

### **Module/Port Options:**

- A Tamper Resistant AC Receptacle
- B USB-A & USB-C (3.0A USB-A / 15W USB-C)
- U Double USB (Fast Charging Ports Rated for 3.2A)
- D AC Dimmer
- H HDMI
- 6 CAT 6
- 12 RJ 12
- X Switched AC
- Y 3-Way Switch
- C USB-C (27W High Speed Charging Port)
- Z USB-C (18W High Speed Charging Port)
- R Switched AC (Rocker Switch)

### Plug:

Supplied with Low Profile Flat 45° Angle 120 VAC Plug Optional Standard Straight 120 VAC Plug Optional Straight 120 VAC Pass-through Plug Shown in Antiqued Brass (ABS) Bezel, featuring 1 Tamper Resistant AC, 1 USB-C Charging Port, and 2 Switched ACs (Rocker Switches). Also features 2 Switched Short (12") AC Receptacles (switched on/off by the "R" Switched AC (Rocker Switches).