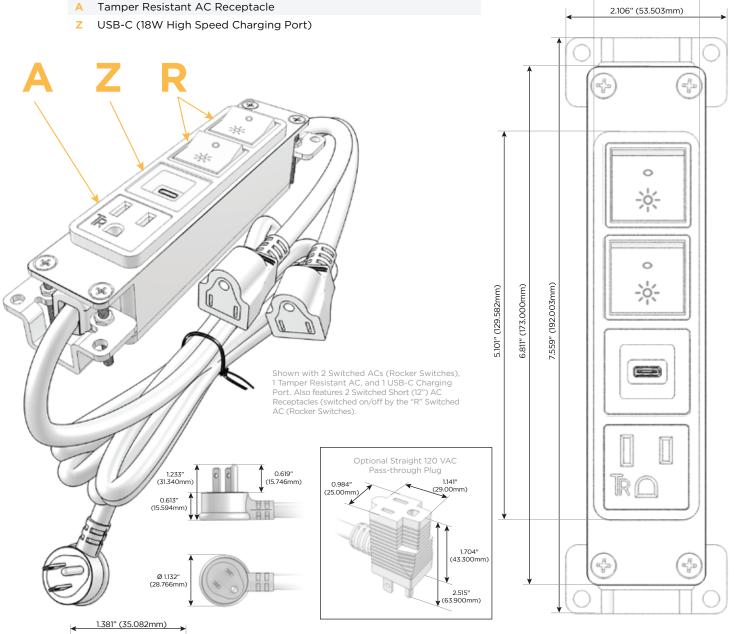

### **Module/Port Options:**

- A Tamper Resistant AC Receptacle
- B USB-A & USB-C (3.0A USB-A / 15W USB-C)
- U Double USB (Fast Charging Ports Rated for 3.2A)
- D AC Dimmer
- H HDMI
- 6 CAT 6
- 12 RJ 12
- X Switched AC
- Y 3-Way Switch
- C USB-C (27W High Speed Charging Port)
- Z USB-C (18W High Speed Charging Port)
- R Switched AC (Rocker Switch)

### Plug:

Supplied with Low Profile Flat 45° Angle 120 VAC Plug Optional Standard Straight 120 VAC Plug Optional Straight 120 VAC Pass-through Plug Shown in Antiqued Brass (ABS) Bezel, featuring 1 Tamper Resistant AC, 1 USB-C Charging Port, and 2 Switched ACs (Rocker Switches). Also features 2 Switched Short (12") AC Receptacles (switched on/off by the "R" Switched AC (Rocker Switches).

Specs:

Mormax Company, Inc. 8 Westchester Plaza Elmsford, NY 10523

TOP

1.381" (35.082mm)

914-699-0101 sales@mormax.com

mormax.com

Modules/Ports:

Switched AC (Rocker Switch)

0.234" (5.944mm)