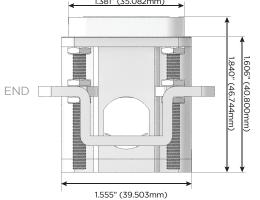

- CLEAN, COMPACT DESIGN
- STREAMLINED
- LOW PROFILE
- SIDE-EXITING CORDS
- PLUG & PLAY
- TWIN OUTLETS WITH 3-WAY SWITCHING FOR LOW VOLTAGE LED LIGHTING
- 3.0A USB-A / 15W USB-C HIGH SPEED CHARGING FOR ALL DEVICES
- 6' AC CORD & PLUG (FLAT PLUG STANDARD)
- CUSTOMIZABLE CONFIGURATIONS AND FINISHES
- UL LISTED FOR MOUNTING IN FURNITURE
- 15A
- DESIGNED FOR USE WITH METRO L&P'S UL LISTED LEDS, AND CLASS 2 UL LISTED LED DRIVERS