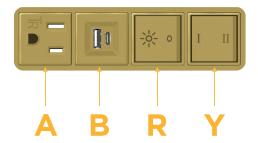

## **Module/Port Options:**

- A Tamper Resistant AC Receptacle
- B USB-A & USB-C (3.0A USB-A / 15W USB-C)
- U Double USB-A (Fast Charging Ports Rated for 3.2A)
- D AC Dimmer
- H HDMI
- 6 CAT 6
- 12 RJ 12
- X Switched AC
- Y 3-Way Switch
- C USB-C (27W High Speed Charging Port)
  - Z USB-C (18W High Speed Charging Port)
- R Switched AC (Rocker Switch)

## Plug:

Supplied with Low Profile Flat 45° Angle 120 VAC Plug Optional Standard Straight 120 VAC Plug Optional Straight 120 VAC Pass-through Plug Shown in Unicolor  $^{\rm IM}$  Brass (ABS) Bezel, featuring 1 Tamper Resistant AC, 1 USB-A & 1 USB-C Charging Port, 1 Switched AC (Rocker Switch), and one 3-Way Switch.

Mormax Company, Inc.

914-699-0101 sales@mormax.com

mormax.com

8 Westchester Plaza Elmsford, NY 10523

- Tamper Resistant AC Receptacle
- В USB-A & USB-C (3.0A USB-A / 15W USB-C)
- Switched AC (Rocker Switch)
- 3-Way Switch