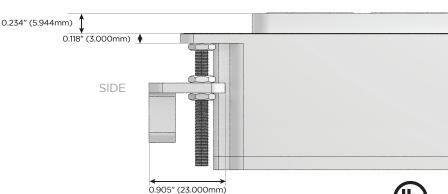

- CLEAN, COMPACT DESIGN
- STREAMLINED
- LOW PROFILE
- SIDE-EXITING CORDS
- PLUG & PLAY
- TWIN OUTLETS WITH 3-WAY SWITCHING FOR LOW VOLTAGE LED LIGHTING
- 3.0A USB-A / 15W USB-C HIGH SPEED CHARGING FOR ALL DEVICES
- 6' AC CORD & PLUG (FLAT PLUG STANDARD)
- CUSTOMIZABLE CONFIGURATIONS AND FINISHES
- UL LISTED FOR MOUNTING IN FURNITURE
- 15A
- DESIGNED FOR USE WITH METRO L&P'S UL LISTED LEDS, AND CLASS 2 UL LISTED LED DRIVERS