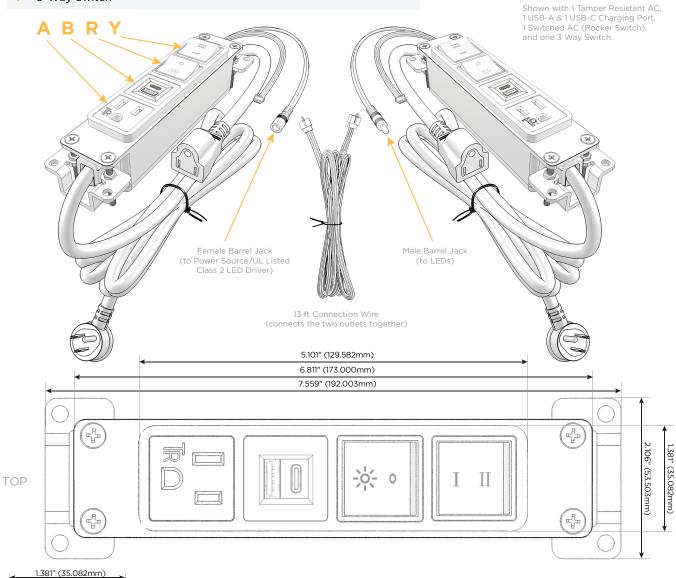

## **Module/Port Options:**

- A Tamper Resistant AC Receptacle
- B USB-A & USB-C (3.0A USB-A / 15W USB-C)
- U Double USB-A (Fast Charging Ports Rated for 3.2A)
- D AC Dimmer
- H HDMI
- 6 CAT 6
- 12 RJ 12
- X Switched AC
- Y 3-Way Switch
- C USB-C (27W High Speed Charging Port)
  - Z USB-C (18W High Speed Charging Port)
- R Switched AC (Rocker Switch)

## Plug:

Supplied with Low Profile Flat 45° Angle 120 VAC Plug Optional Standard Straight 120 VAC Plug Optional Straight 120 VAC Pass-through Plug Shown in Unicolor  $^{\rm IM}$  Brass (ABS) Bezel, featuring 1 Tamper Resistant AC, 1 USB-A & 1 USB-C Charging Port, 1 Switched AC (Rocker Switch), and one 3-Way Switch.

Mormax Company, Inc.

914-699-0101 sales@mormax.com

mormax.com

8 Westchester Plaza Elmsford, NY 10523

- Tamper Resistant AC Receptacle
- В USB-A & USB-C (3.0A USB-A / 15W USB-C)
- Switched AC (Rocker Switch)
- 3-Way Switch