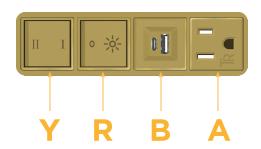

## **Module/Port Options:**

- A Tamper Resistant AC Receptacle
- B USB-A & USB-C (3.0A USB-A / 15W USB-C)
- U Double USB-A (Fast Charging Ports Rated for 3.2A)
- D AC Dimmer
- H HDMI
- 6 CAT 6
- 12 RJ 12
- X Switched AC
- Y 3-Way Switch
- C USB-C (27W High Speed Charging Port)
  - Z USB-C (18W High Speed Charging Port)
- R Switched AC (Rocker Switch)

## Plug:

Supplied with Low Profile Flat 45° Angle 120 VAC Plug Optional Standard Straight 120 VAC Plug Optional Straight 120 VAC Pass-through Plug Shown in Unicolor  $^{\rm IM}$  Brass (ABS) Bezel, featuring 1 Tamper Resistant AC, 1 USB-A & 1 USB-C Charging Port, 1 Switched AC (Rocker Switch), and one 3-Way Switch.

Mormax Company, Inc.

914-699-0101 sales@mormax.com

mormax.com

8 Westchester Plaza Elmsford, NY 10523

- Tamper Resistant AC Receptacle
- В USB-A & USB-C (3.0A USB-A / 15W USB-C)
- Switched AC (Rocker Switch)
- 3-Way Switch