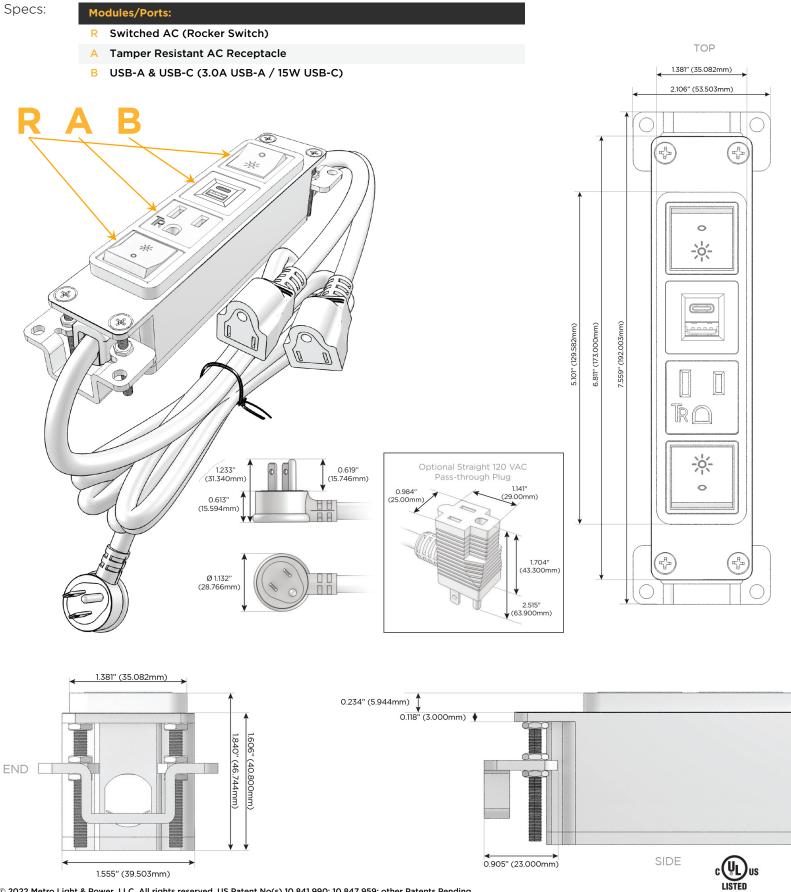

### Module/Port Options:

- **Tamper Resistant AC Receptacle** Α
- В USB-A & USB-C (3.0A USB-A / 15W USB-C)
- Double USB-A (Fast Charging Ports Rated for 3.2A)
- н HDMI
- 6 CAT 6
- 12 RJ 12
- Switched AC Х
- Y 3-Way Switch (Low Voltage)
- C USB-C (27W High Speed Charging Port)
- Ζ USB-C (18W High Speed Charging Port)
- R Switched AC (Rocker Switch)
- D **Dimmer Switch**

#### Plug:

Supplied with Low Profile Flat 45° Angle 120 VAC Plug

- **Optional Standard Straight 120 VAC Plug**
- **Optional Straight 120 VAC Pass-through Plug**

- CLEAN, COMPACT DESIGN
- STREAMLINED
- LOW PROFILE
- SIDE-EXITING CORDS
- PLUG & PLAY
- 6' AC CORD & PLUG (FLAT PLUG STANDARD)
- CUSTOMIZABLE CONFIGURATIONS AND FINISHES
- UL LISTED FOR MOUNTING IN FURNITURE
- 15A