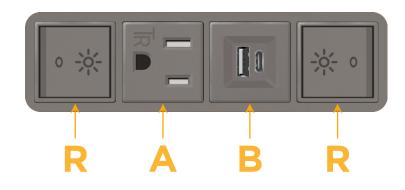

### Module/Port Options:

- **Tamper Resistant AC Receptacle** Α
- В USB-A & USB-C (3.0A USB-A / 15W USB-C)
- Double USB-A (Fast Charging Ports Rated for 3.2A)
- н HDMI
- 6 CAT 6
- 12 RJ 12
- Switched AC Х
- Y 3-Way Switch (Low Voltage)
- C USB-C (27W High Speed Charging Port)
- Ζ USB-C (18W High Speed Charging Port)
- R Switched AC (Rocker Switch)
- D **Dimmer Switch**