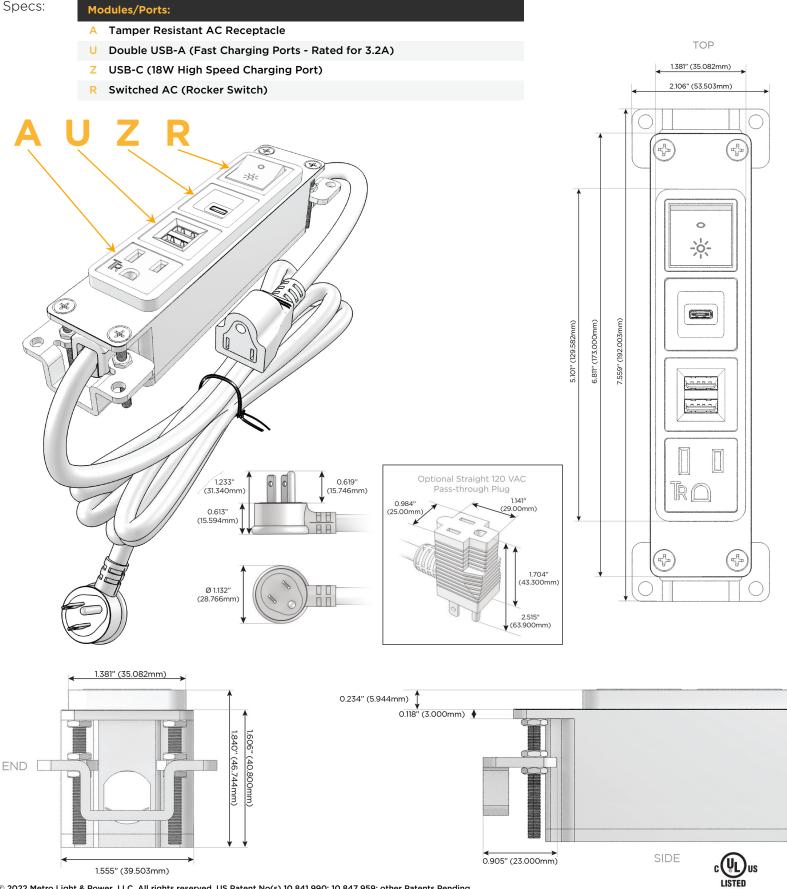

## Module/Port Options:

- **Tamper Resistant AC Receptacle** Α
- В USB-A & USB-C (3.0A USB-A / 15W USB-C)
- Double USB-A (Fast Charging Ports Rated for 3.2A)
- н HDMI
- 6 CAT 6
- 12 RJ 12
- Switched AC Х
- Y 3-Way Switch (Low Voltage)
- C USB-C (27W High Speed Charging Port)
- Ζ USB-C (18W High Speed Charging Port)
- R Switched AC (Rocker Switch)
- D **Dimmer Switch**

#### Plug:

- Supplied with Low Profile Flat 45° Angle 120 VAC Plug
- **Optional Standard Straight 120 VAC Plug**
- **Optional Straight 120 VAC Pass-through Plug**

- CLEAN, COMPACT DESIGN
- STREAMLINED
- LOW PROFILE
- SIDE-EXITING CORDS
- PLUG & PLAY
- 6' AC CORD & PLUG (FLAT PLUG STANDARD)
- CUSTOMIZABLE CONFIGURATIONS AND FINISHES
- UL LISTED FOR MOUNTING IN FURNITURE
- 15A