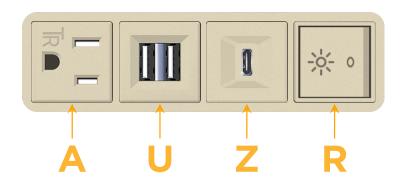

## Module/Port Options:

- **Tamper Resistant AC Receptacle** Α
- В USB-A & USB-C (3.0A USB-A / 15W USB-C)
- Double USB-A (Fast Charging Ports Rated for 3.2A)
- н HDMI
- 6 CAT 6
- 12 RJ 12
- Switched AC Х
- Y 3-Way Switch (Low Voltage)
- C USB-C (27W High Speed Charging Port)
- Ζ USB-C (18W High Speed Charging Port)
- R Switched AC (Rocker Switch)
- D **Dimmer Switch**