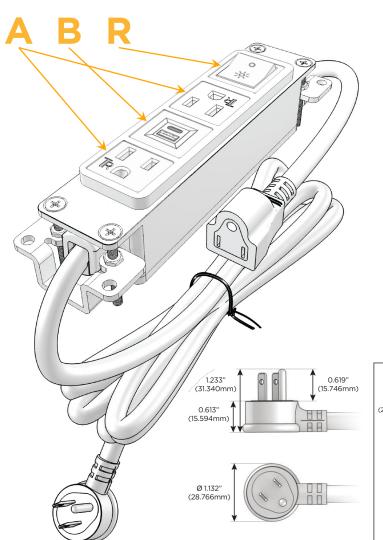

### Plug:

Supplied with Low Profile Flat 45° Angle 120 VAC Plug

Optional Standard Straight 120 VAC Plug

Optional Straight 120 VAC Pass-through Plug

- CLEAN, COMPACT DESIGN
- **STREAMLINED**
- LOW PROFILE
- SIDE-EXITING CORDS
- **PLUG & PLAY**
- 6' AC CORD & PLUG (FLAT PLUG STANDARD)
- **CUSTOMIZABLE CONFIGURATIONS AND FINISHES**
- UL LISTED FOR MOUNTING IN FURNITURE
- 15A

# Distributed by

Mormax Company, Inc.

6

914-699-0101

TOP

8 Westchester Plaza Elmsford, NY 10523 sales@mormax.com
mormax.com

Specs: Modules/Ports:

A Tamper Resistant AC Receptacle

B USB-A & USB-C (3.0A USB-A / 15W USB-C)

R Switched AC (Rocker Switch)