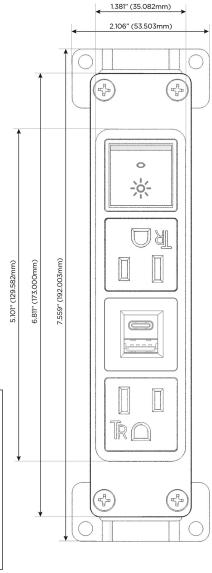

## **Module/Port Options:**

- **Tamper Resistant AC Receptacle**
- USB-A & USB-C (3.0A USB-A / 15W USB-C)
- Double USB-A (Fast Charging Ports Rated for 3.2A)
- **HDMI**
- CAT 6
- 12 RJ 12
- Switched AC
- 3-Way Switch (Low Voltage)
- C USB-C (27W High Speed Charging Port)
- USB-C (18W High Speed Charging Port)
- Switched AC (Rocker Switch)
- D **Dimmer Switch**