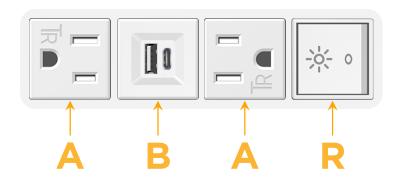

# Distributed by

Mormax Company, Inc.

6

914-699-0101

TOP

8 Westchester Plaza Elmsford, NY 10523 sales@mormax.com
mormax.com

Specs: Modules/Ports:

A Tamper Resistant AC Receptacle

B USB-A & USB-C (3.0A USB-A / 15W USB-C)

R Switched AC (Rocker Switch)