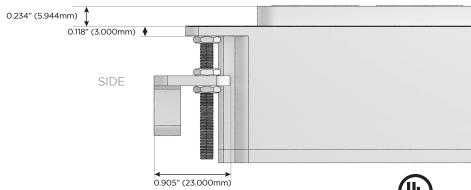

#### Modules/Ports: A Tamper Resistant AC Receptacle

B Double USB (Fast Charging Ports - Rated for 3.2A)

MORMAX

Mormax Company, Inc.

8 Westchester Plaza

914-699-0101

sales@mormax.com

E491161