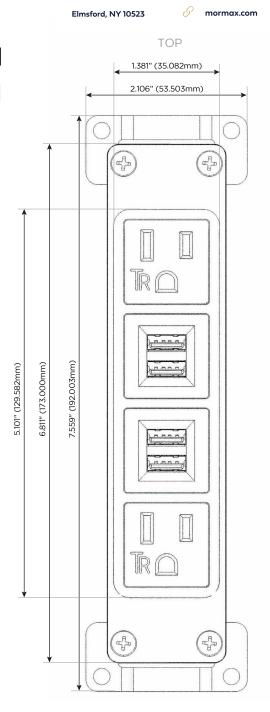

#### Modules/Ports: A Tamper Resistant AC Receptacle

B Double USB (Fast Charging Ports - Rated for 3.2A)

MORMAX

Mormax Company, Inc.

8 Westchester Plaza

914-699-0101

sales@mormax.com

E491161