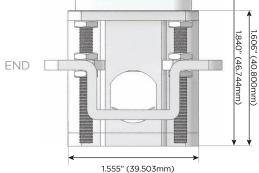

#### Modules/Ports: A Tamper Resistant AC Receptacle

B Double USB (Fast Charging Ports - Rated for 3.2A)

MORMAX

Mormax Company, Inc.

8 Westchester Plaza

914-699-0101

sales@mormax.com

E491161