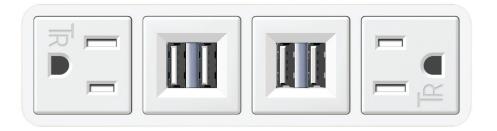

Shown in White (ABS) Trim Bezel, featuring 2 Tamper Resistant ACs and 2 Double USB Charging Ports

#### Modules/Ports: A Tamper Resistant AC Receptacle

B Double USB (Fast Charging Ports - Rated for 3.2A)

MORMAX

Mormax Company, Inc.

8 Westchester Plaza

914-699-0101

sales@mormax.com

E491161