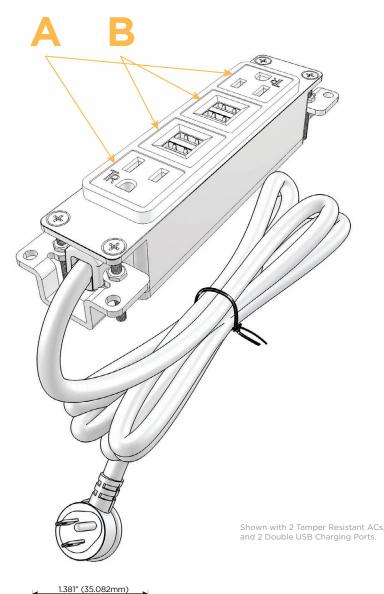

#### Module/Port Options:

- Tamper Resistant AC Receptacle
- B Double USB (Fast Charging Ports Rated for 3.2A)
- C HDMI
- D CAT 6
- E 3.5mm Mini Stereo Jack
- F Single USB (Fast Charging Port Rated for 3.2A)
- G RJ 12
- H Switched AC
- Wireless AC

Shown in White (ABS) Trim Bezel, featuring 2 Tamper Resistant ACs and 2 Double USB Charging Ports