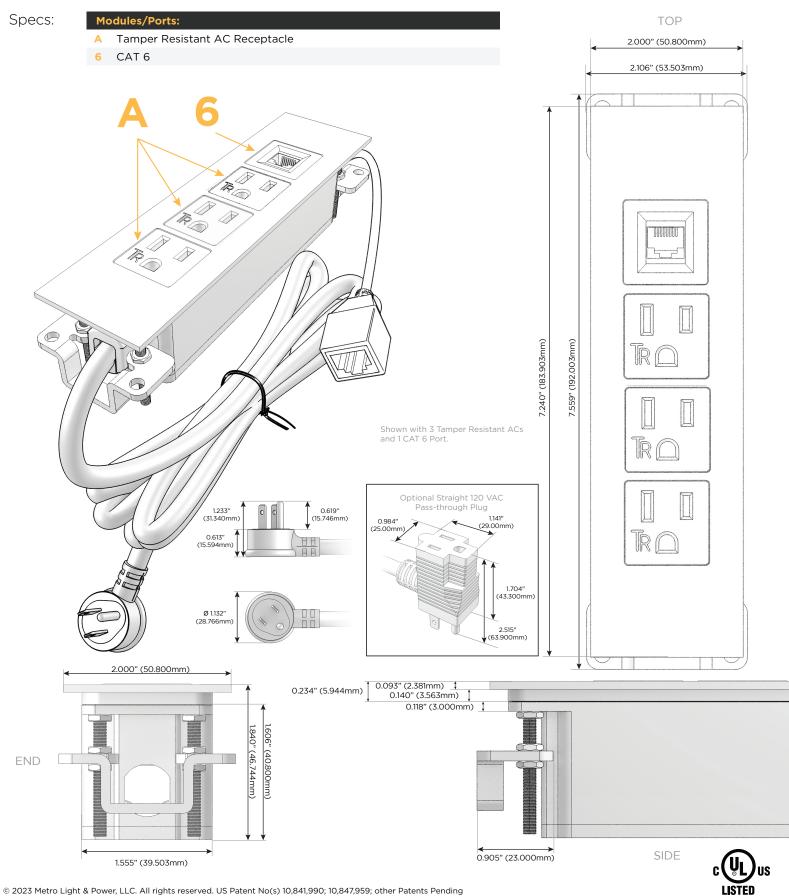

## Features:

- Module/Port Options:
  - A Tamper Resistant AC Receptacle
  - B USB-A & USB-C (3.0A USB-A / 15W USB-C)
  - U Double USB-A (Fast Charging Ports Rated for 3.2A)
  - D AC Dimmer
  - H HDMI
  - 6 CAT 6
  - 12 RJ 12
  - X Switched AC
  - Y 3-Way Switch
  - C USB-C (27W High Speed Charging Port)
  - Z USB-C (18W High Speed Charging Port)
  - R Switched AC (Rocker Switch)

## Plug:

Supplied with Low Profile Flat 45° Angle 120 VAC Plug Optional Standard Straight 120 VAC Plug Optional Straight 120 VAC Pass-through Plug Shown in Satin Black (ABS) Trim Plate, featuring 3 Tamper Resistant ACs and 1 CAT 6 Port.

- CLEAN, COMPACT DESIGN
- STREAMLINED
- LOW PROFILE
- SIDE-EXITING CORDS
- PLUG & PLAY
- 6' AC CORD & PLUG (FLAT PLUG STANDARD)
- CUSTOMIZABLE CONFIGURATIONS AND FINISHES
- UL LISTED FOR MOUNTING IN FURNITURE
- 15A