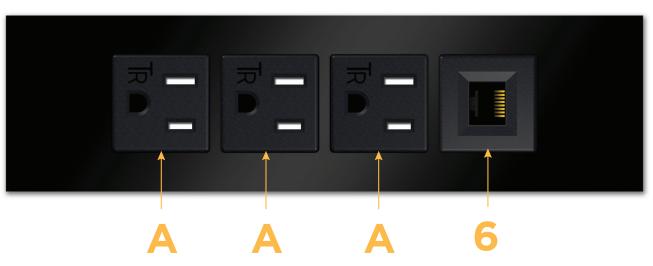

## Features:

- Module/Port Options:
  - A Tamper Resistant AC Receptacle
  - B USB-A & USB-C (3.0A USB-A / 15W USB-C)
  - U Double USB-A (Fast Charging Ports Rated for 3.2A)
  - D AC Dimmer
  - H HDMI
  - 6 CAT 6
  - 12 RJ 12
  - X Switched AC
  - Y 3-Way Switch
  - C USB-C (27W High Speed Charging Port)
  - Z USB-C (18W High Speed Charging Port)
  - R Switched AC (Rocker Switch)

## Plug:

Supplied with Low Profile Flat 45° Angle 120 VAC Plug Optional Standard Straight 120 VAC Plug Optional Straight 120 VAC Pass-through Plug Shown in Satin Black (ABS) Trim Plate, featuring 3 Tamper Resistant ACs and 1 CAT 6 Port.