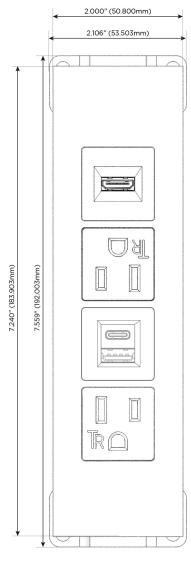

## **Module/Port Options:**

- A Tamper Resistant AC Receptacle
- B USB-A & USB-C (3.0A USB-A / 15W USB-C)
- U Double USB-A (Fast Charging Ports Rated for 3.2A)
- H HDMI
- 6 CAT 6
- 12 RJ 12
- X Switched AC
- Y 3-Way Switch (Low Voltage)
- C USB-C (27W High Speed Charging Port)
- Z USB-C (18W High Speed Charging Port)
- R Switched AC (Rocker Switch)
- Dimmer Switch

8 Westchester Plaza Elmsford, NY 10523

Specs: Modules/Ports:

A Tamper Resistant AC Receptacle

B USB-A & USB-C (3.0A USB-A / 15W USB-C)

H HDMI