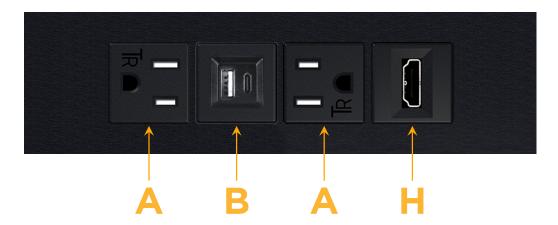

## **Module/Port Options:**

- A Tamper Resistant AC Receptacle
- B USB-A & USB-C (3.0A USB-A / 15W USB-C)
- U Double USB-A (Fast Charging Ports Rated for 3.2A)
- H HDMI
- 6 CAT 6
- 12 RJ 12
- X Switched AC
- Y 3-Way Switch (Low Voltage)
- C USB-C (27W High Speed Charging Port)
- Z USB-C (18W High Speed Charging Port)
- R Switched AC (Rocker Switch)
- Dimmer Switch

8 Westchester Plaza Elmsford, NY 10523

Specs: Modules/Ports:

A Tamper Resistant AC Receptacle

B USB-A & USB-C (3.0A USB-A / 15W USB-C)

H HDMI