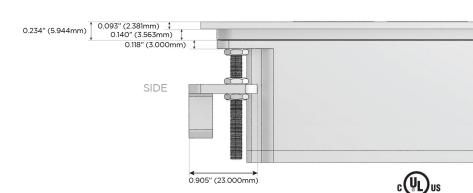

gh Speed Charging Port)
- Z USB-C (18W High Speed Charging Port)
- R Switched AC (Rocker Switch)
- Dimmer Switch

# Plug:

Supplied with Low Profile Flat 45° Angle 120 VAC Plug

Optional Standard Straight 120 VAC Plug

Optional Straight 120 VAC Pass-through Plug

- CLEAN, COMPACT DESIGN
- STREAMLINED
- LOW PROFILE
- SIDE-EXITING CORDS
- PLUG & PLAY
- 6' AC CORD & PLUG (FLAT PLUG STANDARD)
- CUSTOMIZABLE CONFIGURATIONS AND FINISHES
- UL LISTED FOR MOUNTING IN FURNITURE
- 15A





## AC POWER & DATA CONNECTIVITY SOLUTION

M-POWER-4T-ABAH-B2ATP

Distributed by



Mormax Company, Inc.

<u>&</u>

914-699-0101

sales@mormax.com
mormax.com

TOP

8 Westchester Plaza Elmsford, NY 10523

Specs: Modules/Ports:

A Tamper Resistant AC Receptacle

B USB-A & USB-C (3.0A USB-A / 15W USB-C)

H HDMI