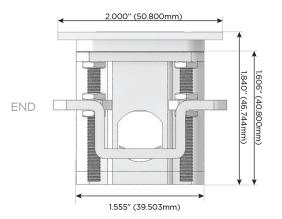

High Speed Charging Port)
- Z USB-C (18W High Speed Charging Port)
- R Switched AC (Rocker Switch)
- Dimmer Switch

# Plug:

Supplied with Low Profile Flat 45° Angle 120 VAC Plug

Optional Standard Straight 120 VAC Plug

Optional Straight 120 VAC Pass-through Plug

- CLEAN, COMPACT DESIGN
- STREAMLINED
- LOW PROFILE
- SIDE-EXITING CORDS
- PLUG & PLAY
- 6' AC CORD & PLUG (FLAT PLUG STANDARD)
- CUSTOMIZABLE CONFIGURATIONS AND FINISHES
- UL LISTED FOR MOUNTING IN FURNITURE
- 15A





## AC POWER & DATA CONNECTIVITY SOLUTION

M-POWER-4T-ABAH-B2ATP

Distributed by



Mormax Company, Inc.

<u>&</u>

914-699-0101

sales@mormax.com
mormax.com

TOP

8 Westchester Plaza Elmsford, NY 10523

Specs: Modules/Ports:

A Tamper Resistant AC Receptacle

B USB-A & USB-C (3.0A USB-A / 15W USB-C)

H HDMI