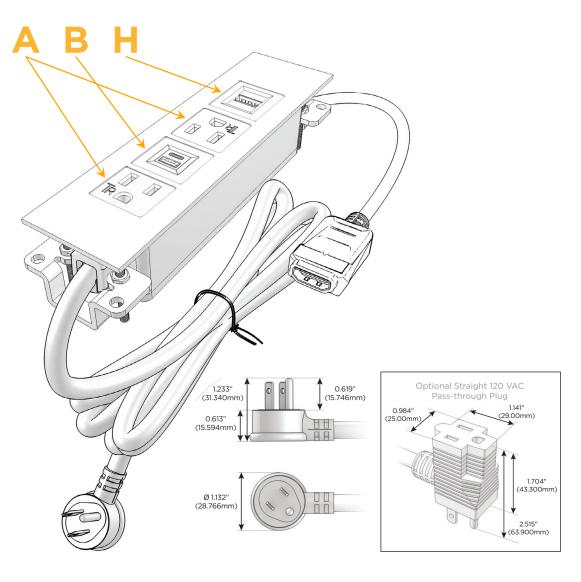

## **Module/Port Options:**

- A Tamper Resistant AC Receptacle
- B USB-A & USB-C (3.0A USB-A / 15W USB-C)
- U Double USB-A (Fast Charging Ports Rated for 3.2A)
- H HDMI
- 6 CAT 6
- 12 RJ 12
- X Switched AC
- Y 3-Way Switch (Low Voltage)
- C USB-C (27W High Speed Charging Port)
- Z USB-C (18W High Speed Charging Port)
- R Switched AC (Rocker Switch)
- Dimmer Switch

# Plug:

Supplied with Low Profile Flat 45° Angle 120 VAC Plug

Optional Standard Straight 120 VAC Plug

Optional Straight 120 VAC Pass-through Plug

- CLEAN, COMPACT DESIGN
- STREAMLINED
- LOW PROFILE
- SIDE-EXITING CORDS
- PLUG & PLAY
- 6' AC CORD & PLUG (FLAT PLUG STANDARD)
- CUSTOMIZABLE CONFIGURATIONS AND FINISHES
- UL LISTED FOR MOUNTING IN FURNITURE
- 15A

8 Westchester Plaza Elmsford, NY 10523

Specs: Modules/Ports:

A Tamper Resistant AC Receptacle

B USB-A & USB-C (3.0A USB-A / 15W USB-C)

H HDMI