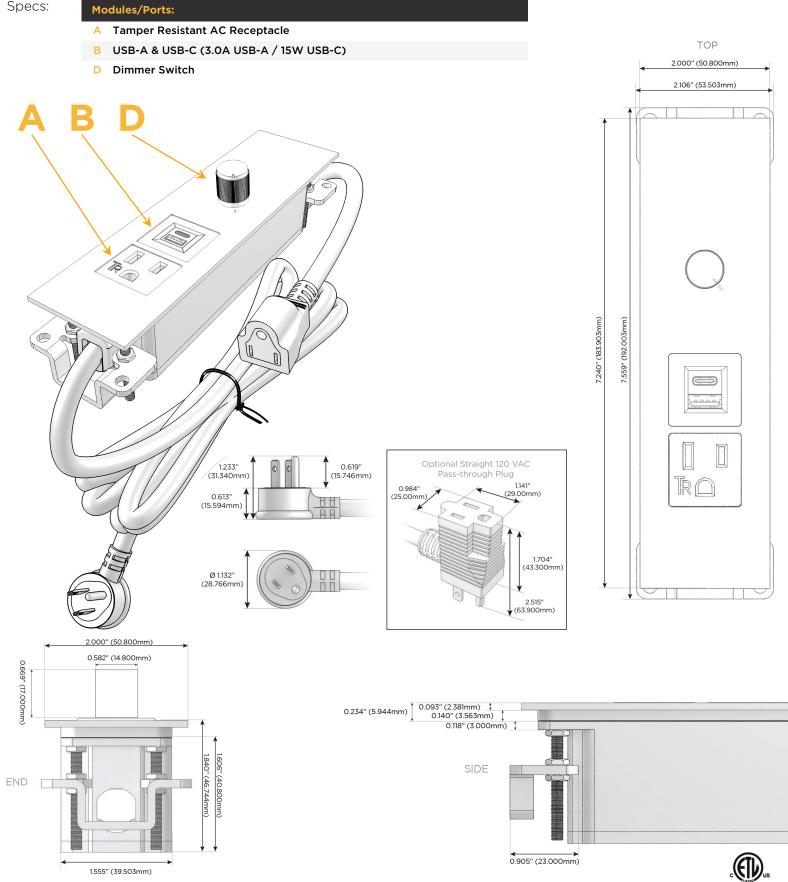

### Module/Port Options:

- A Tamper Resistant AC Receptacle
- B USB-A & USB-C (3.0A USB-A / 15W USB-C)
- U Double USB-A (Fast Charging Ports Rated for 3.2A)
- H HDMI
- 6 CAT 6
- 12 RJ 12
- X Switched AC
- Y 3-Way Switch (Low Voltage)
- C USB-C (27W High Speed Charging Port)
- Z USB-C (18W High Speed Charging Port)
- R Switched AC (Rocker Switch)
- D Dimmer Switch

### Plug:

Supplied with Low Profile Flat 45° Angle 120 VAC Plug

Optional Standard Straight 120 VAC Plug

Optional Straight 120 VAC Pass-through Plug

- CLEAN, COMPACT DESIGN
- STREAMLINED
- LOW PROFILE
- SIDE-EXITING CORDS
- PLUG & PLAY
- 6' AC CORD & PLUG (FLAT PLUG STANDARD)
- CUSTOMIZABLE CONFIGURATIONS AND FINISHES
- ETL LISTED FOR MOUNTING IN FURNITURE
- 15A