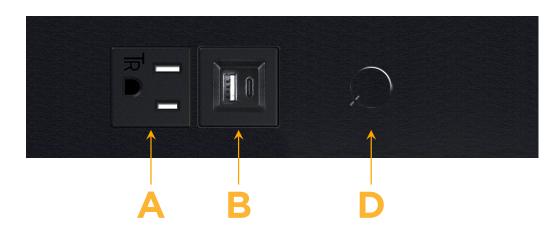

### Module/Port Options:

- A Tamper Resistant AC Receptacle
- B USB-A & USB-C (3.0A USB-A / 15W USB-C)
- U Double USB-A (Fast Charging Ports Rated for 3.2A)
- H HDMI
- 6 CAT 6
- 12 RJ 12
- X Switched AC
- Y 3-Way Switch (Low Voltage)
- C USB-C (27W High Speed Charging Port)
- Z USB-C (18W High Speed Charging Port)
- R Switched AC (Rocker Switch)
- D Dimmer Switch