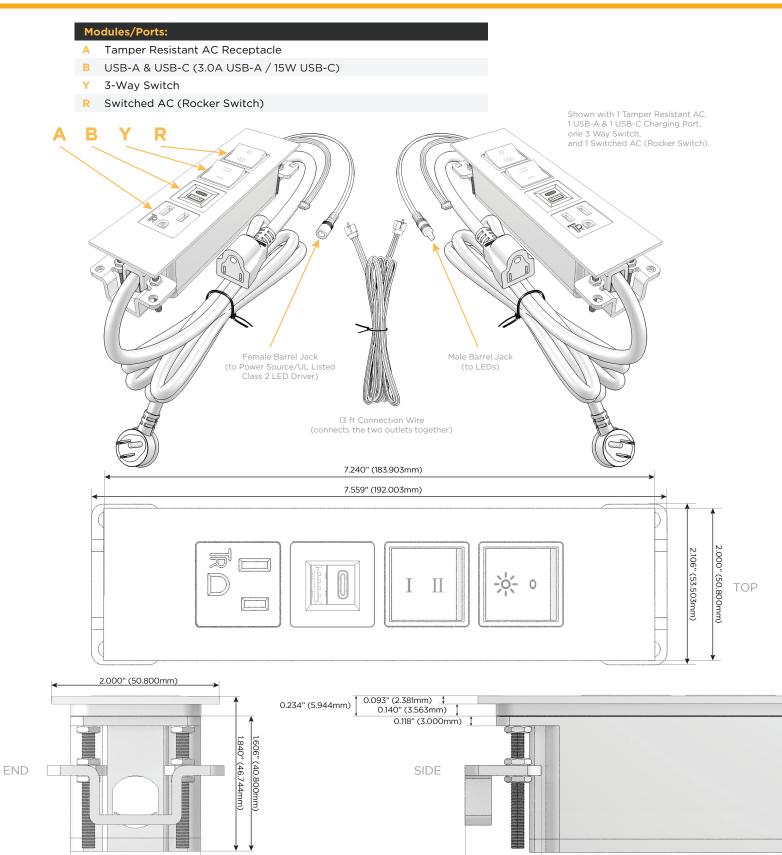

#### **Module/Port Options:**

- A Tamper Resistant AC Receptacle
- B USB-A & USB-C (3.0A USB-A / 15W USB-C)
- U Double USB-A (Fast Charging Ports Rated for 3.2A)
- D AC Dimmer
- H HDMI
- 6 CAT 6
- 12 RJ 12
- X Switched AC
- Y 3-Way Switch
- USB-C (27W High Speed Charging Port)
- Z USB-C (18W High Speed Charging Port)
- R Switched AC (Rocker Switch)

### Plug:

Supplied with Low Profile Flat 45° Angle 120 VAC Plug Optional Standard Straight 120 VAC Plug Optional Straight 120 VAC Pass-through Plug Shown in Satin Black (ABS) Trim Plate, featuring 1 Tamper Resistant AC, 1 USB-A & 1 USB-C Charging Port, one 3-Way Switch, and 1 Switched AC (Rocker Switch).