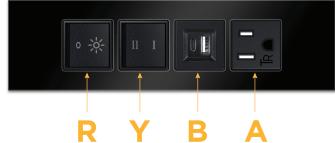

#### **Module/Port Options:**

- A Tamper Resistant AC Receptacle
- B USB-A & USB-C (3.0A USB-A / 15W USB-C)
- U Double USB-A (Fast Charging Ports Rated for 3.2A)
- D AC Dimmer
- H HDMI
- 6 CAT 6
- 12 RJ 12
- X Switched AC
- Y 3-Way Switch
- USB-C (27W High Speed Charging Port)
- Z USB-C (18W High Speed Charging Port)
- R Switched AC (Rocker Switch)

### Plug:

Supplied with Low Profile Flat 45° Angle 120 VAC Plug Optional Standard Straight 120 VAC Plug Optional Straight 120 VAC Pass-through Plug Shown in Satin Black (ABS) Trim Plate, featuring 1 Tamper Resistant AC, 1 USB-A & 1 USB-C Charging Port, one 3-Way Switch, and 1 Switched AC (Rocker Switch).