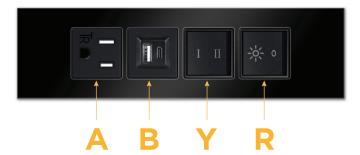

#### **Module/Port Options:**

- A Tamper Resistant AC Receptacle
- B USB-A & USB-C (3.0A USB-A / 15W USB-C)
- U Double USB-A (Fast Charging Ports Rated for 3.2A)
- D AC Dimmer
- H HDMI
- 6 CAT 6
- 12 RJ 12
- X Switched AC
- Y 3-Way Switch
- USB-C (27W High Speed Charging Port)
- Z USB-C (18W High Speed Charging Port)
- R Switched AC (Rocker Switch)

### Plug:

Supplied with Low Profile Flat 45° Angle 120 VAC Plug Optional Standard Straight 120 VAC Plug Optional Straight 120 VAC Pass-through Plug Shown in Satin Black (ABS) Trim Plate, featuring 1 Tamper Resistant AC, 1 USB-A & 1 USB-C Charging Port, one 3-Way Switch, and 1 Switched AC (Rocker Switch).