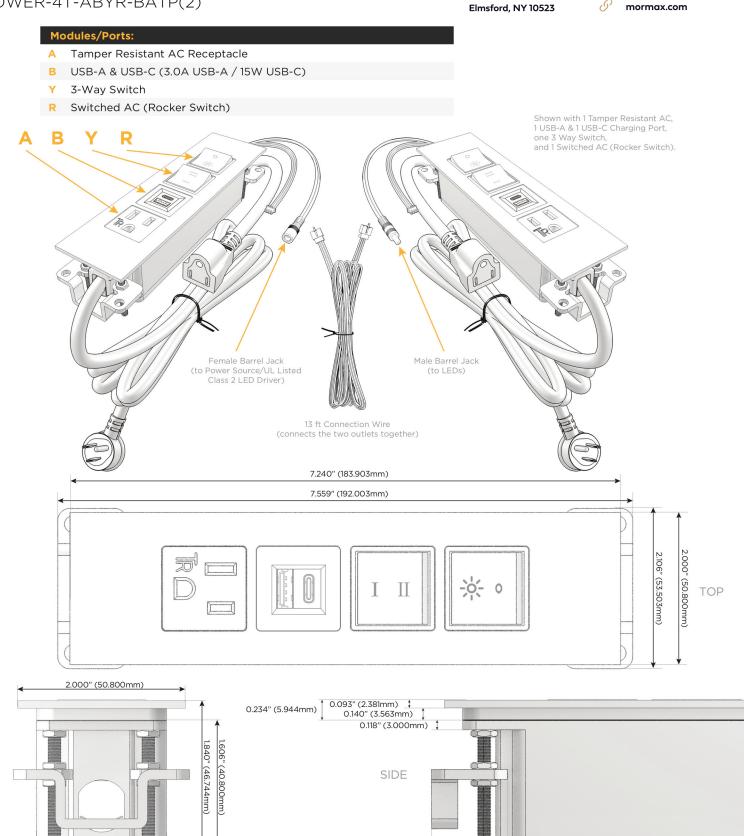

#### AC POWER & DATA CONNECTIVITY SOLUTION

M-POWER-4T-ABYR-BATP(2)

#### **Module/Port Options:**

- **Tamper Resistant AC Receptacle**
- USB-A & USB-C (3.0A USB-A / 15W USB-C)
- Double USB-A (Fast Charging Ports Rated for 3.2A)
- HDMI
- CAT 6
- 12 RJ 12
- X Switched AC
- 3-Way Switch (Low Voltage)
- C USB-C (27W High Speed Charging Port)
- USB-C (18W High Speed Charging Port)
- R Switched AC (Rocker Switch)
- D **Dimmer Switch**

## Plug:

Supplied with Low Profile Flat 45° Angle 120 VAC Plug

Optional Standard Straight 120 VAC Plug

Optional Straight 120 VAC Pass-through Plug

- **CLEAN, COMPACT DESIGN**
- **STREAMLINED**
- LOW PROFILE
- SIDE-EXITING CORDS
- **PLUG & PLAY**
- 6' AC CORD & PLUG (FLAT PLUG STANDARD)
- **CUSTOMIZABLE CONFIGURATIONS AND FINISHES**
- **UL LISTED FOR MOUNTING IN FURNITURE**
- 15A

UL LISTED AND APPROVED FOR USE ONLY WITH METRO LIGHT & POWER'S UL LISTED LEDS, AND CLASS 2 UL LISTED LED DRIVERS