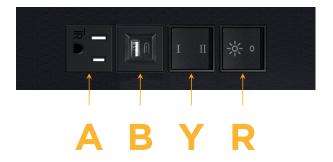

#### **Module/Port Options:**

- **Tamper Resistant AC Receptacle**
- USB-A & USB-C (3.0A USB-A / 15W USB-C)
- Double USB-A (Fast Charging Ports Rated for 3.2A)
- HDMI
- CAT 6
- 12 RJ 12
- X Switched AC
- 3-Way Switch (Low Voltage)
- C USB-C (27W High Speed Charging Port)
- USB-C (18W High Speed Charging Port)
- R Switched AC (Rocker Switch)
- D **Dimmer Switch**