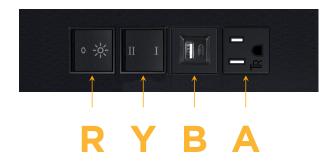

#### **Module/Port Options:**

- **Tamper Resistant AC Receptacle**
- USB-A & USB-C (3.0A USB-A / 15W USB-C)
- Double USB-A (Fast Charging Ports Rated for 3.2A)
- HDMI
- CAT 6
- 12 RJ 12
- X Switched AC
- 3-Way Switch (Low Voltage)
- C USB-C (27W High Speed Charging Port)
- USB-C (18W High Speed Charging Port)
- R Switched AC (Rocker Switch)
- D **Dimmer Switch**