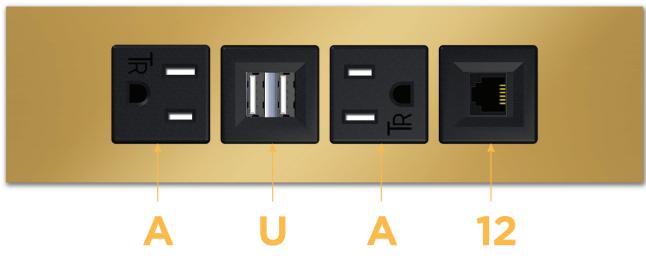

#### Plug:

Supplied with Low Profile Flat 45° Angle 120 VAC Plug Optional Standard Straight 120 VAC Plug Optional Straight 120 VAC Pass-through Plug

Shown in Brass (ABS) Plate, featuring 2 Tamper Resistant ACs, 1 Double USB-A Charging Port, and 1 RJ 12 Port.