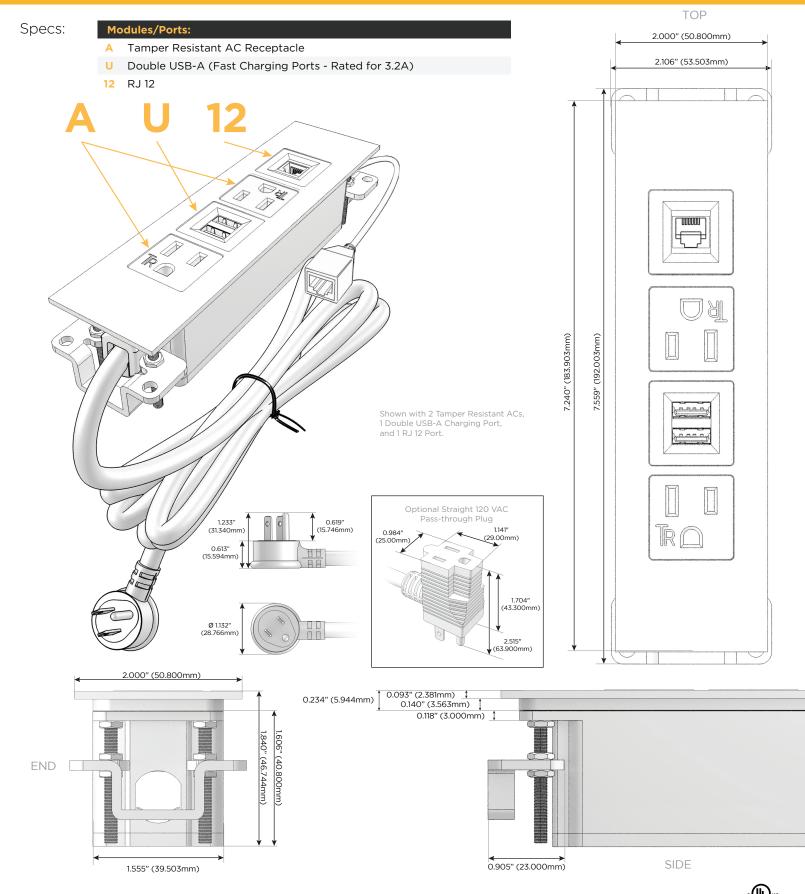

### Module/Port Options:

- Tamper Resistant AC Receptacle
- B USB-A & USB-C (3.0A USB-A / 15W USB-C)
- U Double USB-A (Fast Charging Ports Rated for 3.2A)
- H HDMI
- 6 CAT 6
- 12 RJ 12
- X Switched AC
- Y 3-Way Switch
- C USB-C (27W High Speed Charging Port)
- Z USB-C (18W High Speed Charging Port)
- R Switched AC (Rocker Switch)

#### Plug:

Supplied with Low Profile Flat 45° Angle 120 VAC Plug Optional Standard Straight 120 VAC Plug Optional Straight 120 VAC Pass-through Plug

Shown in Brass (ABS) Plate, featuring 2 Tamper Resistant ACs, 1 Double USB-A Charging Port, and 1 RJ 12 Port.