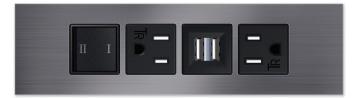

#### Features:

- Tamper Resistant AC Receptacle Α
- B Double USB (Fast Charging Ports Rated for 3.2A)
- C HDMI
- D CAT 6
- E 3.5mm Mini Stereo Jack

Module/Port Options:

- F Single USB (Fast Charging Port Rated for 3.2A)
- G RJ 12
- H Switched AC
  - 3-Way Switch
- J USB C (High Speed Charging Port)
  - K Switched AC (Rocker Switch)

### TWIN OUTLETS WITH 3-WAY SWITCHING

FOR LOW VOLTAGE LED LIGHTING AND SWITCHED AC

M-POWER-4T-AUAY-MATP(2)

- Tamper Resistant AC Receptacle Α
- В Double USB (Fast Charging Ports - Rated for 3.2A)
- С 3-Way Switch