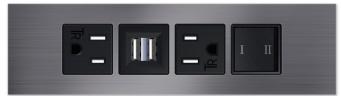

#### Features:

- Tamper Resistant AC Receptacle Α
- B Double USB (Fast Charging Ports Rated for 3.2A)
- C HDMI
- D CAT 6
- E 3.5mm Mini Stereo Jack

Module/Port Options:

- F Single USB (Fast Charging Port Rated for 3.2A)
- G RJ 12
- H Switched AC
  - 3-Way Switch
- J USB C (High Speed Charging Port)
  - K Switched AC (Rocker Switch)

### TWIN OUTLETS WITH 3-WAY SWITCHING

FOR LOW VOLTAGE LED LIGHTING AND SWITCHED AC

M-POWER-4T-AUAY-MATP(2)

- Tamper Resistant AC Receptacle Α
- В Double USB (Fast Charging Ports - Rated for 3.2A)
- С 3-Way Switch