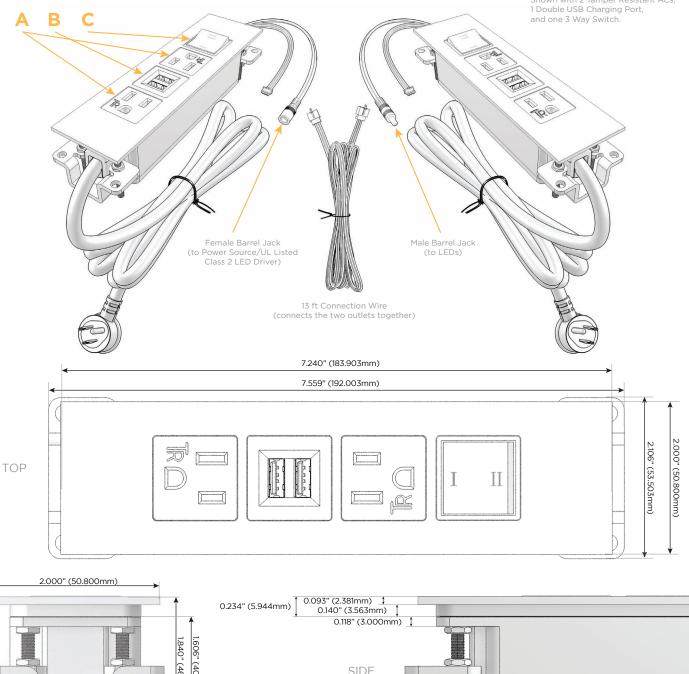

# M-POWER-4T **AC POWER & DATA CONNECTIVITY SOLUTION**

### TWIN OUTLETS WITH 3-WAY SWITCHING

FOR LOW VOLTAGE LED LIGHTING AND SWITCHED AC

M-POWER-4T-AUAY-MATP(2)

- Tamper Resistant AC Receptacle Α
- В Double USB (Fast Charging Ports - Rated for 3.2A)
- С 3-Way Switch

Shown with 2 Tamper Resistant ACs,

E491161

© 2019 Metro Light & Power, LLC. All rights reserved. Patent pending.

#### Features:

- Tamper Resistant AC Receptacle Α
- B Double USB (Fast Charging Ports Rated for 3.2A)
- C HDMI
- D CAT 6
- E 3.5mm Mini Stereo Jack

Module/Port Options:

- F Single USB (Fast Charging Port Rated for 3.2A)
- G RJ 12
- H Switched AC
  - 3-Way Switch
- J USB C (High Speed Charging Port)
  - K Switched AC (Rocker Switch)

#### Plug:

Low Profile Flat 45° Angle 120 VAC Plug Standard Straight 120 VAC Plug

- CLEAN, COMPACT DESIGN
- STREAMLINED
- LOW PROFILE
- SIDE-EXITING CORDS
- PLUG & PLAY
- TWIN OUTLETS WITH 3-WAY SWITCHING FOR LOW **VOLTAGE LED LIGHTING**
- 3.2A HIGH SPEED USB CHARGING FOR ALL DEVICES
- 6' AC CORD & PLUG (FLAT PLUG STANDARD)
- CUSTOMIZABLE CONFIGURATIONS AND FINISHES
- UL LISTED FOR MOUNTING IN FURNITURE
- 15A
- DESIGNED FOR USE WITH METRO L&P'S UL LISTED LEDS, AND CLASS 2 UL LISTED LED DRIVERS