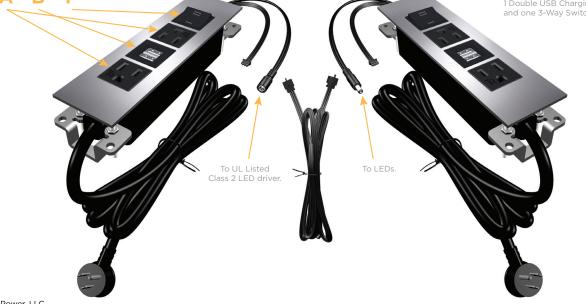

## M-POWER-4T **AC POWER & DATA CONNECTIVITY SOLUTION**

TWIN OUTLETS WITH 3-WAY SWITCHING FOR LOW VOLTAGE LED LIGHTING AND SWITCHED AC M-POWER-4T-AUAY-MATP(2)

| MORMAX               |               |                  |
|----------------------|---------------|------------------|
| Mormax Company, Inc. | C             | 914-699-0101     |
| 8 Westchester Plaza  |               | sales@mormax.com |
| Elmsford, NY 10523   | $\mathcal{S}$ | mormax.com       |
|                      |               |                  |

### TWIN OUTLETS WITH 3-WAY SWITCHING

FOR LOW VOLTAGE LED LIGHTING AND SWITCHED AC

M-POWER-4T-AUAY-MATP(2)

- Tamper Resistant AC Receptacle Α
- В Double USB (Fast Charging Ports - Rated for 3.2A)
- С 3-Way Switch

Shown with 2 Tamper Resistant ACs,

E491161

© 2019 Metro Light & Power, LLC. All rights reserved. Patent pending.