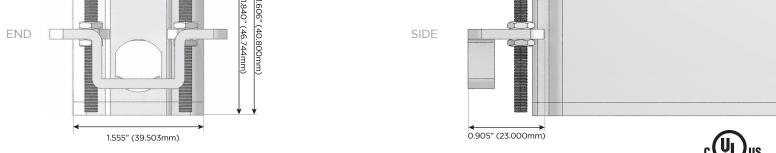

#### Plug:

Low Profile Flat 45° Angle 120 VAC Plug Standard Straight 120 VAC Plug

- CLEAN, COMPACT DESIGN
- STREAMLINED
- LOW PROFILE
- SIDE-EXITING CORDS
- PLUG & PLAY
- TWIN OUTLETS WITH 3-WAY SWITCHING FOR LOW **VOLTAGE LED LIGHTING**
- 3.2A HIGH SPEED USB CHARGING FOR ALL DEVICES
- 6' AC CORD & PLUG (FLAT PLUG STANDARD)
- CUSTOMIZABLE CONFIGURATIONS AND FINISHES
- UL LISTED FOR MOUNTING IN FURNITURE
- 15A
- DESIGNED FOR USE WITH METRO L&P'S UL LISTED LEDS, AND CLASS 2 UL LISTED LED DRIVERS