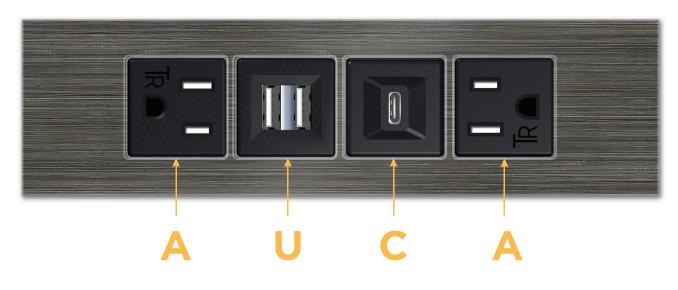

## Ures: Module/Port Options:

- A Tamper Resistant AC Receptacle
- B USB-A & USB-C (3.0A USB-A / 15W USB-C)
- U Double USB-A (Fast Charging Ports Rated for 3.2A)
- D AC Dimmer
- H HDMI
- 6 CAT 6
- 12 RJ 12
- X Switched AC
- Y 3-Way Switch
- C USB-C (27W High Speed Charging Port)
- Z USB-C (18W High Speed Charging Port)
- R Switched AC (Rocker Switch)

## Plug:

Supplied with Low Profile Flat 45° Angle 120 VAC Plug Optional Standard Straight 120 VAC Plug Optional Straight 120 VAC Pass-through Plug Shown in Gunmetal (ABS) Plate, featuring 2 Tamper Resistant ACs, 1 Double USB-A Charging Port, and 1 USB-C Charging Port.