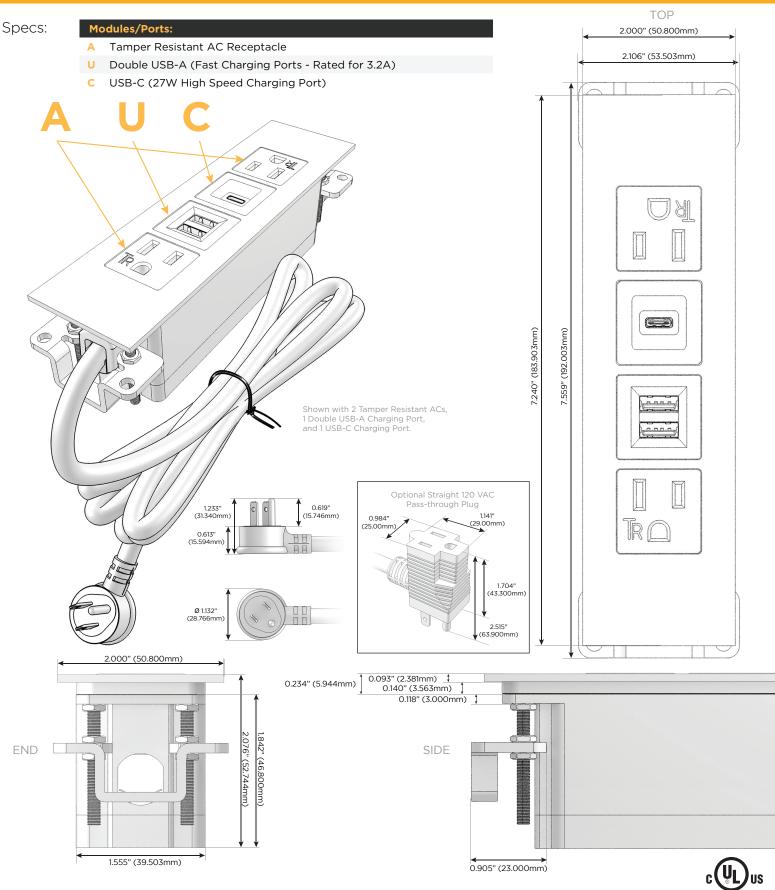

## Ures: Module/Port Options:

- A Tamper Resistant AC Receptacle
- B USB-A & USB-C (3.0A USB-A / 15W USB-C)
- U Double USB-A (Fast Charging Ports Rated for 3.2A)
- D AC Dimmer
- H HDMI
- 6 CAT 6
- 12 RJ 12
- X Switched AC
- Y 3-Way Switch
- C USB-C (27W High Speed Charging Port)
- Z USB-C (18W High Speed Charging Port)
- R Switched AC (Rocker Switch)

## Plug:

Supplied with Low Profile Flat 45° Angle 120 VAC Plug Optional Standard Straight 120 VAC Plug Optional Straight 120 VAC Pass-through Plug Shown in Gunmetal (ABS) Plate, featuring 2 Tamper Resistant ACs, 1 Double USB-A Charging Port, and 1 USB-C Charging Port.