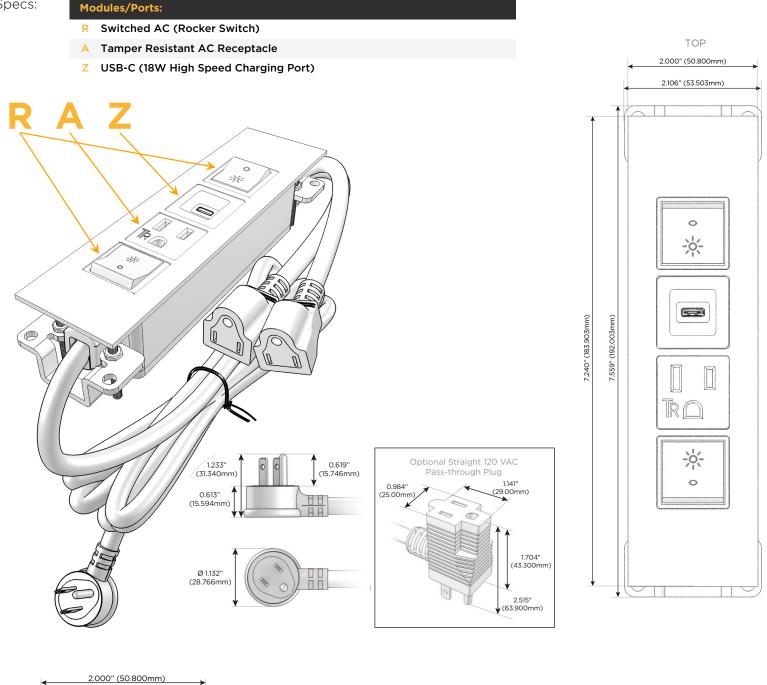

#### Module/Port Options:

- A Tamper Resistant AC Receptacle
- B USB-A & USB-C (3.0A USB-A / 15W USB-C)
- U Double USB-A (Fast Charging Ports Rated for 3.2A)
- H HDMI
- 6 CAT 6
- 12 RJ 12
- X Switched AC
- Y 3-Way Switch (Low Voltage)
- C USB-C (27W High Speed Charging Port)
- Z USB-C (18W High Speed Charging Port)
- **R** Switched AC (Rocker Switch)
- D Dimmer Switch

#### Plug:

Supplied with Low Profile Flat 45° Angle 120 VAC Plug

Optional Standard Straight 120 VAC Plug

Optional Straight 120 VAC Pass-through Plug

- CLEAN, COMPACT DESIGN
- STREAMLINED
- LOW PROFILE
- SIDE-EXITING CORDS
- PLUG & PLAY
- 6' AC CORD & PLUG (FLAT PLUG STANDARD)
- CUSTOMIZABLE CONFIGURATIONS AND FINISHES
- UL LISTED FOR MOUNTING IN FURNITURE
- 15A

## AC POWER & DATA CONNECTIVITY SOLUTION

M-POWER-4T-RAZR-BATP

Specs:

Mormax Company, Inc. 8 Westchester Plaza Elmsford, NY 10523

C 914-699-0101 sales@mormax.com  $\bigtriangledown$ mormax.com

> ٧L 115

LISTED