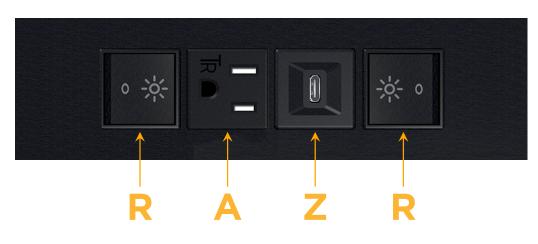

#### Module/Port Options:

- A Tamper Resistant AC Receptacle
- B USB-A & USB-C (3.0A USB-A / 15W USB-C)
- U Double USB-A (Fast Charging Ports Rated for 3.2A)
- H HDMI
- 6 CAT 6
- 12 RJ 12
- X Switched AC
- Y 3-Way Switch (Low Voltage)
- C USB-C (27W High Speed Charging Port)
- Z USB-C (18W High Speed Charging Port)
- **R** Switched AC (Rocker Switch)
- D Dimmer Switch