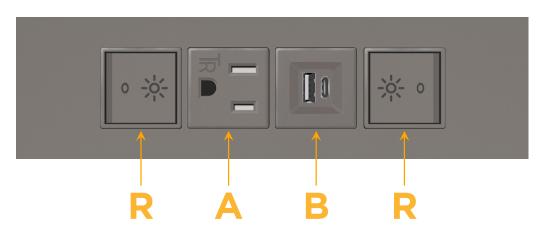

### Module/Port Options:

- A Tamper Resistant AC Receptacle
- B USB-A & USB-C (3.0A USB-A / 15W USB-C)
- U Double USB-A (Fast Charging Ports Rated for 3.2A)
- H HDMI
- 6 CAT 6
- 12 RJ 12
- X Switched AC
- Y 3-Way Switch (Low Voltage)
- C USB-C (27W High Speed Charging Port)
- Z USB-C (18W High Speed Charging Port)
- R Switched AC (Rocker Switch)
- D Dimmer Switch