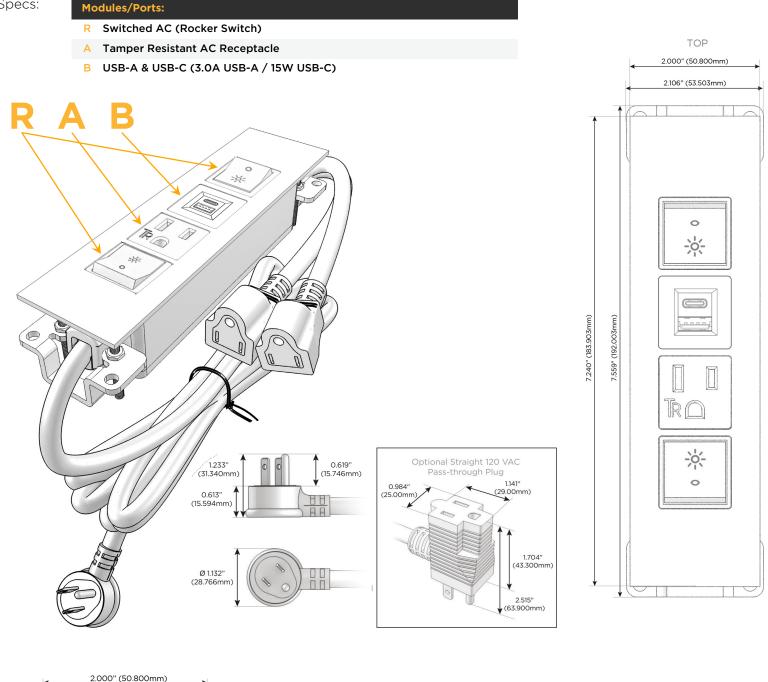

### Module/Port Options:

- A Tamper Resistant AC Receptacle
- B USB-A & USB-C (3.0A USB-A / 15W USB-C)
- U Double USB-A (Fast Charging Ports Rated for 3.2A)
- H HDMI
- 6 CAT 6
- 12 RJ 12
- X Switched AC
- Y 3-Way Switch (Low Voltage)
- C USB-C (27W High Speed Charging Port)
- Z USB-C (18W High Speed Charging Port)
- R Switched AC (Rocker Switch)
- D Dimmer Switch

#### Plug:

Supplied with Low Profile Flat 45° Angle 120 VAC Plug

Optional Standard Straight 120 VAC Plug

Optional Straight 120 VAC Pass-through Plug

- CLEAN, COMPACT DESIGN
- STREAMLINED
- LOW PROFILE
- SIDE-EXITING CORDS
- PLUG & PLAY
- 6' AC CORD & PLUG (FLAT PLUG STANDARD)
- CUSTOMIZABLE CONFIGURATIONS AND FINISHES
- UL LISTED FOR MOUNTING IN FURNITURE
- 15A