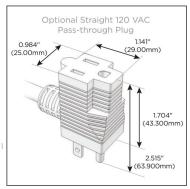

#### Plug:

Supplied with Low Profile Flat 45° Angle 120 VAC Plug

Optional Standard Straight 120 VAC Plug

Optional Straight 120 VAC Pass-through Plug

- CLEAN, COMPACT DESIGN
- STREAMLINED
- LOW PROFILE
- SIDE-EXITING CORDS
- PLUG & PLAY
- 6' AC CORD & PLUG (FLAT PLUG STANDARD)
- CUSTOMIZABLE CONFIGURATIONS AND FINISHES
- UL LISTED FOR MOUNTING IN FURNITURE
- 15A