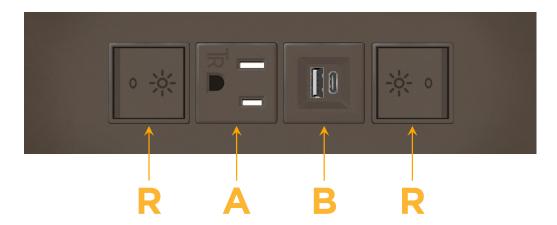

### **Module/Port Options:**

- A Tamper Resistant AC Receptacle
- B USB-A & USB-C (3.0A USB-A / 15W USB-C)
- U Double USB-A (Fast Charging Ports Rated for 3.2A)
- H HDMI
- 6 CAT 6
- 12 RJ 12
- X Switched AC
- Y 3-Way Switch (Low Voltage)
- C USB-C (27W High Speed Charging Port)
- Z USB-C (18W High Speed Charging Port)
- R Switched AC (Rocker Switch)
- Dimmer Switch

## **Modules/Ports:**

- R Switched AC (Rocker Switch)
- A Tamper Resistant AC Receptacle
- B USB-A & USB-C (3.0A USB-A / 15W USB-C)