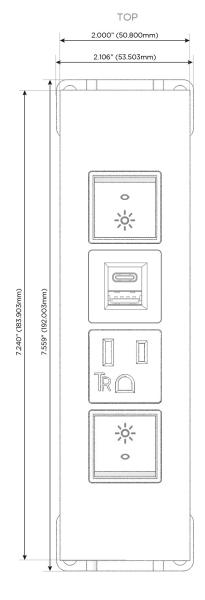

### **Module/Port Options:**

- A Tamper Resistant AC Receptacle
- B USB-A & USB-C (3.0A USB-A / 15W USB-C)
- U Double USB-A (Fast Charging Ports Rated for 3.2A)
- H HDMI
- 6 CAT 6
- 12 RJ 12
- X Switched AC
- Y 3-Way Switch (Low Voltage)
- C USB-C (27W High Speed Charging Port)
- Z USB-C (18W High Speed Charging Port)
- R Switched AC (Rocker Switch)
- Dimmer Switch

## **Modules/Ports:**

- R Switched AC (Rocker Switch)
- A Tamper Resistant AC Receptacle
- B USB-A & USB-C (3.0A USB-A / 15W USB-C)