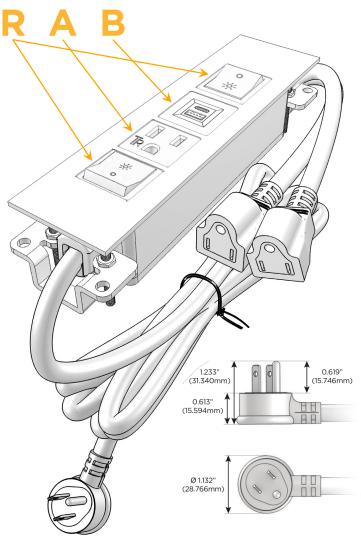

### **Module/Port Options:**

- A Tamper Resistant AC Receptacle
- B USB-A & USB-C (3.0A USB-A / 15W USB-C)
- U Double USB-A (Fast Charging Ports Rated for 3.2A)
- H HDMI
- 6 CAT 6
- 12 RJ 12
- X Switched AC
- Y 3-Way Switch (Low Voltage)
- C USB-C (27W High Speed Charging Port)
- Z USB-C (18W High Speed Charging Port)
- R Switched AC (Rocker Switch)
- Dimmer Switch

#### Plug:

Supplied with Low Profile Flat 45° Angle 120 VAC Plug

Optional Standard Straight 120 VAC Plug

Optional Straight 120 VAC Pass-through Plug

- CLEAN, COMPACT DESIGN
- STREAMLINED
- LOW PROFILE
- SIDE-EXITING CORDS
- PLUG & PLAY
- 6' AC CORD & PLUG (FLAT PLUG STANDARD)
- CUSTOMIZABLE CONFIGURATIONS AND FINISHES
- UL LISTED FOR MOUNTING IN FURNITURE
- 15A

## **Modules/Ports:**

- R Switched AC (Rocker Switch)
- A Tamper Resistant AC Receptacle
- B USB-A & USB-C (3.0A USB-A / 15W USB-C)