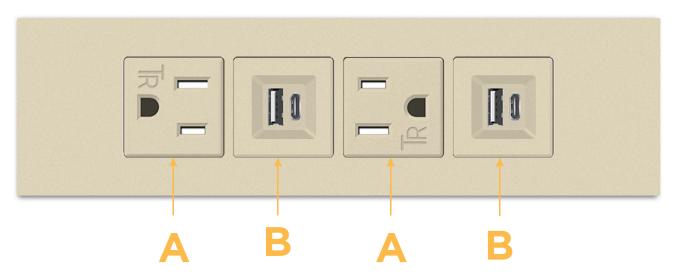

### **Module/Port Options:**

- A Tamper Resistant AC Receptacle
- B USB-A & USB-C (3.0A USB-A / 15W USB-C)
- U Double USB-A (Fast Charging Ports Rated for 3.2A)
- D AC Dimmer
- H HDMI
- 6 CAT 6
- 12 RJ 12
- X Switched AC
- Y 3-Way Switch
- C USB-C (27W High Speed Charging Port)
- Z USB-C (18W High Speed Charging Port)
- R Switched AC (Rocker Switch)

### Plug:

Supplied with Low Profile Flat 45° Angle 120 VAC Plug
Optional Standard Straight 120 VAC Plug
Optional Straight 120 VAC Pass-through Plug

Shown in Sand Unicolor  $^{\rm m}$  (ABS) Trim Plate, featuring 2 Tamper Resistant ACs and 2 USB-A  $\&\,2$  USB-C Charging Ports.