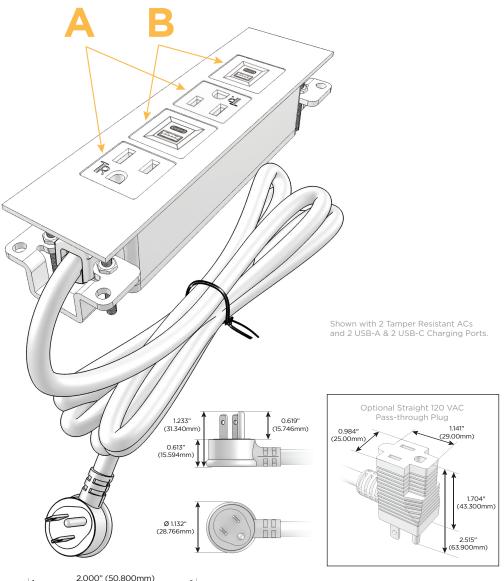

### Plug:

Supplied with Low Profile Flat 45° Angle 120 VAC Plug
Optional Standard Straight 120 VAC Plug
Optional Straight 120 VAC Pass-through Plug

Shown in Sand Unicolor  $^{\rm m}$  (ABS) Trim Plate, featuring 2 Tamper Resistant ACs and 2 USB-A  $\&\,2$  USB-C Charging Ports.

### **Module/Port Options:**

- A Tamper Resistant AC Receptacle
- B USB-A & USB-C (3.0A USB-A / 15W USB-C)
- U Double USB-A (Fast Charging Ports Rated for 3.2A)
- D AC Dimmer
- H HDMI
- 6 CAT 6
- 12 RJ 12
- X Switched AC
- Y 3-Way Switch
- C USB-C (27W High Speed Charging Port)
- Z USB-C (18W High Speed Charging Port)
- R Switched AC (Rocker Switch)