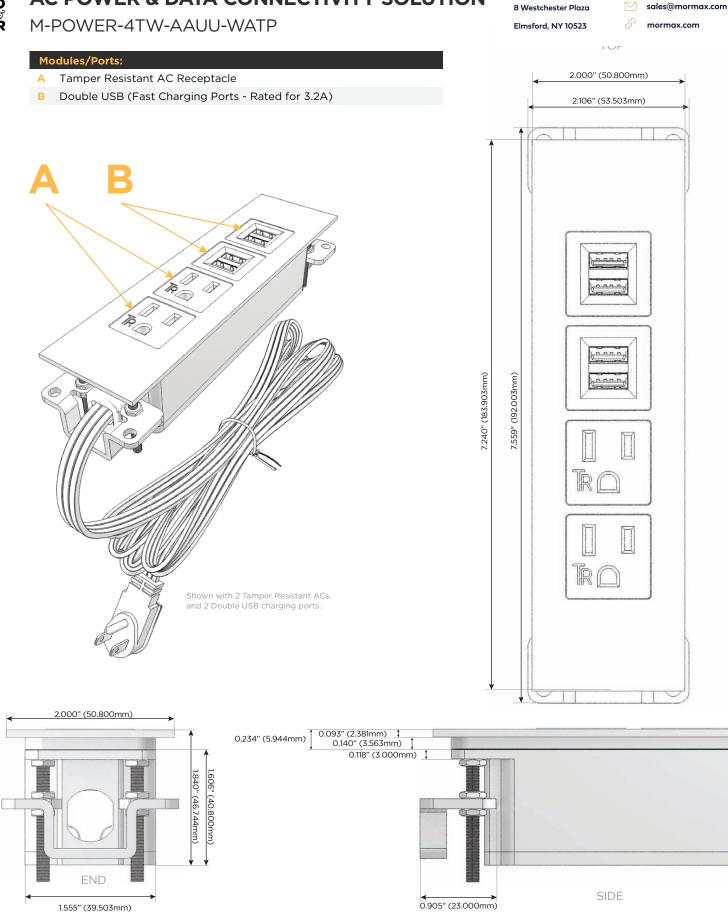

#### Module/Port Options:

- A Tamper Resistant AC Receptacle
- B Double USB (Fast Charging Ports Rated for 3.2A)
- C HDMI
- D CAT 6
- E 3.5mm Mini Stereo Jack
- F Single USB (Fast Charging Port Rated for 3.2A)
- G RJ 12
- H Switched AC
- Wireless AC

Shown in White (ABS) Slim Plate,

featuring 2 Tamper Resistant ACs, and 2 Double USB Charging Ports