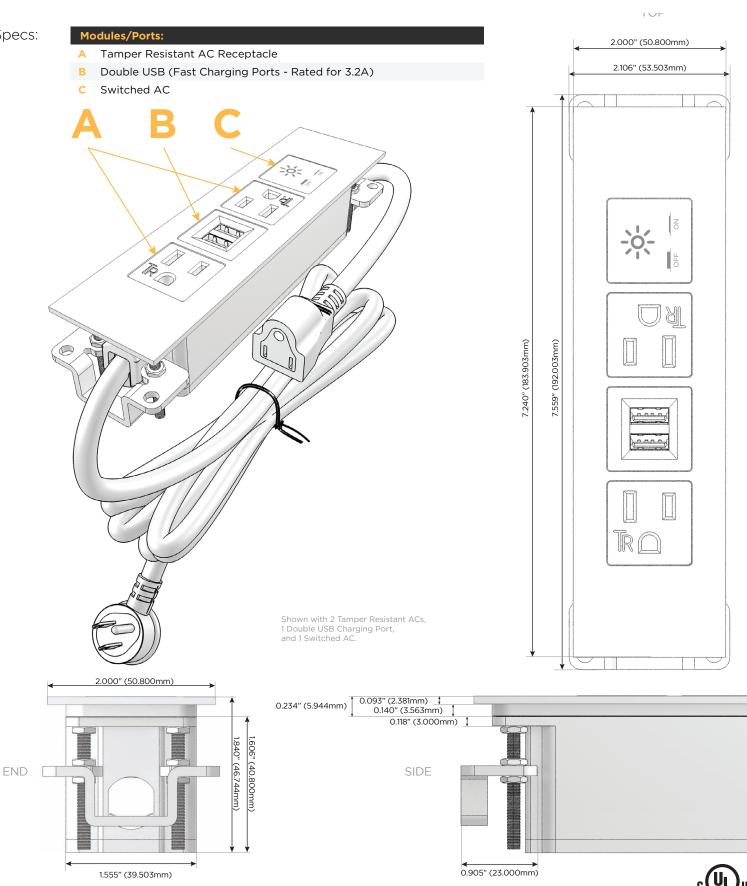

Shown in Standard Bronze (ABS) Trim Plate, featuring 2 Tamper Resistant ACs, 1 Double USB Charging Port, and 1 Switched AC.