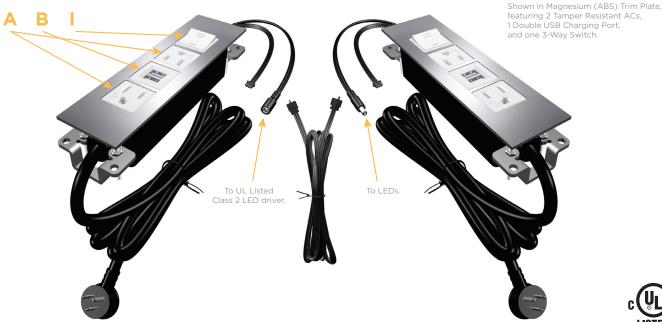

#### **Module/Port Options:**

- Tamper Resistant AC Receptacle
- B Double USB (Fast Charging Ports Rated for 3.2A)
- C HDMI
- D CAT 6
- E 3.5mm Mini Stereo Jack
- F Single USB (Fast Charging Port Rated for 3.2A)
- G R.J 12
- H Switched AC
  - 3-Way Switch
  - J USB C (High Speed Charging Port)
  - K Switched AC (Rocker Switch)

#### TWIN OUTLETS WITH 3-WAY SWITCHING FOR LOW VOLTAGE LED LIGHTING AND SWITCHED AC M-POWER-4TW-AUAY-MATP(2)

**Modules/Ports:** 

- Tamper Resistant AC Receptacle Α
- В Double USB (Fast Charging Ports - Rated for 3.2A)
- 3-Way Switch