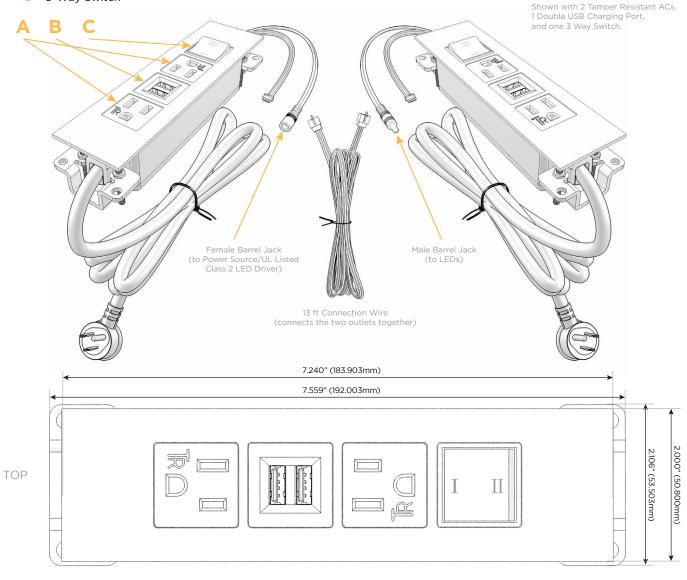

#### **Module/Port Options:**

- Tamper Resistant AC Receptacle
- B Double USB (Fast Charging Ports Rated for 3.2A)
- C HDMI
- D CAT 6
- E 3.5mm Mini Stereo Jack
- F Single USB (Fast Charging Port Rated for 3.2A)
- G R.J 12
- H Switched AC
  - 3-Way Switch
  - J USB C (High Speed Charging Port)
  - K Switched AC (Rocker Switch)

Low Profile Flat 45° Angle 120 VAC Plug Standard Straight 120 VAC Plug

- CLEAN, COMPACT DESIGN
- STREAMLINED
- LOW PROFILE
- SIDE-EXITING CORDS
- PLUG & PLAY
- TWIN OUTLETS WITH 3-WAY SWITCHING FOR LOW **VOLTAGE LED LIGHTING**
- 3.2A HIGH SPEED USB CHARGING FOR ALL DEVICES
- 6' AC CORD & PLUG (FLAT PLUG STANDARD)
- CUSTOMIZABLE CONFIGURATIONS AND FINISHES
- UL LISTED FOR MOUNTING IN FURNITURE
- 15A
- DESIGNED FOR USE WITH METRO L&P'S UL LISTED LEDS, **AND CLASS 2 UL LISTED LED DRIVERS**

#### TWIN OUTLETS WITH 3-WAY SWITCHING FOR LOW VOLTAGE LED LIGHTING AND SWITCHED AC M-POWER-4TW-AUAY-MATP(2)

**Modules/Ports:** 

- Tamper Resistant AC Receptacle Α
- В Double USB (Fast Charging Ports - Rated for 3.2A)
- 3-Way Switch