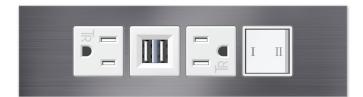

#### **MAGNESIUM (ABS)**

Custom Finishes Available M-POWER-4TW-AUAY-MATP(2)

#### TWIN OUTLETS WITH 3-WAY SWITCHING FOR LOW VOLTAGE LED LIGHTING AND SWITCHED AC M-POWER-4TW-AUAY-MATP(2)

**Modules/Ports:** 

- Tamper Resistant AC Receptacle Α
- В Double USB (Fast Charging Ports - Rated for 3.2A)
- 3-Way Switch