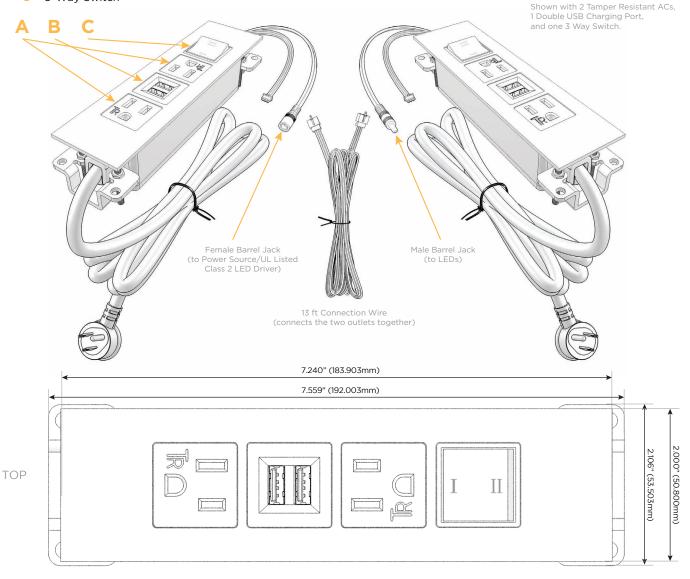

#### **Module/Port Options:**

- Tamper Resistant AC Receptacle
- Double USB (Fast Charging Ports Rated for 3.2A)
- C HDMI
- D CAT 6
- E 3.5mm Mini Stereo Jack
- F Single USB (Fast Charging Port Rated for 3.2A)
- G R.J 12
- H Switched AC
  - 3-Way Switch
- J USB C (High Speed Charging Port)
- K Switched AC (Rocker Switch)

#### Plug:

Low Profile Flat 45° Angle 120 VAC Plug Standard Straight 120 VAC Plug

- CLEAN, COMPACT DESIGN
- STREAMLINED
- LOW PROFILE
- SIDE-EXITING CORDS
- PLUG & PLAY
- TWIN OUTLETS WITH 3-WAY SWITCHING FOR LOW **VOLTAGE LED LIGHTING**
- 3.2A HIGH SPEED USB CHARGING FOR ALL DEVICES
- 6' AC CORD & PLUG (FLAT PLUG STANDARD)
- CUSTOMIZABLE CONFIGURATIONS AND FINISHES
- UL LISTED FOR MOUNTING IN FURNITURE
- 15A
- DESIGNED FOR USE WITH METRO L&P'S UL LISTED LEDS, **AND CLASS 2 UL LISTED LED DRIVERS**