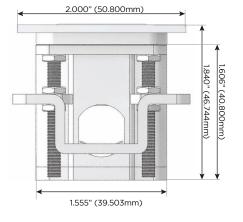

#### Plug:

Low Profile Flat 45° Angle 120 VAC Plug Standard Straight 120 VAC Plug

- CLEAN, COMPACT DESIGN
- STREAMLINED
- LOW PROFILE
- SIDE-EXITING CORDS
- PLUG & PLAY
- TWIN OUTLETS WITH 3-WAY SWITCHING FOR LOW **VOLTAGE LED LIGHTING**
- 3.2A HIGH SPEED USB CHARGING FOR ALL DEVICES
- 6' AC CORD & PLUG (FLAT PLUG STANDARD)
- CUSTOMIZABLE CONFIGURATIONS AND FINISHES
- UL LISTED FOR MOUNTING IN FURNITURE
- 15A
- DESIGNED FOR USE WITH METRO L&P'S UL LISTED LEDS, **AND CLASS 2 UL LISTED LED DRIVERS**