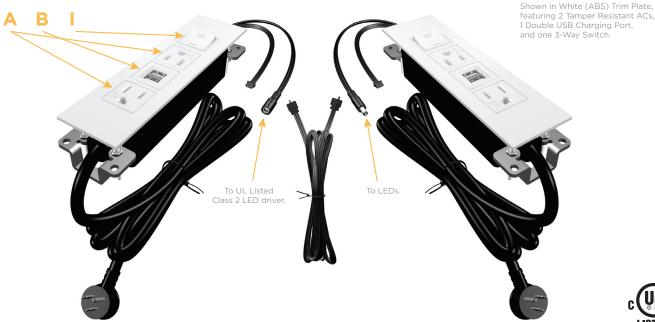

#### **Modules/Ports:**

- Tamper Resistant AC Receptacle Α
- В Double USB (Fast Charging Ports - Rated for 3.2A)
- 3-Way Switch

END

0.093" (2.381mm) \$\prec\$ 0.140" (3.563mm) 0.234" (5.944mm) 0.118" (3.000mm) SIDE 0.905" (23.000mm)