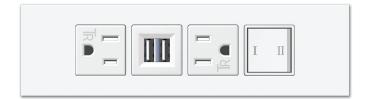

#### TWIN OUTLETS WITH 3-WAY SWITCHING FOR LOW VOLTAGE LED LIGHTING AND SWITCHED AC

M-POWER-4TW-AUAY-WATP(2)

Metro Light & Power's line of power & data solutions offers sophisticated design elements combined with greater ease of installation. Streamlined and low-profile, enhanced by side-exiting cords, our outlets advance the industry with their cutting-edge look and feel. We believe flexibility is key, and we provide a variety of mounting options, including the ability to mount in limited spaces. Our outlets are available in many finishes and configurations, in addition to a custom color and finish capability for our clients.

#### **Module/Port Options:**

- Tamper Resistant AC Receptacle
- Double USB (Fast Charging Ports Rated for 3.2A)
- C HDMI
- D CAT 6
- E 3.5mm Mini Stereo Jack
- F Single USB (Fast Charging Port Rated for 3.2A)
- G R.J 12
- H Switched AC
  - 3-Way Switch
- J USB C (High Speed Charging Port)
- K Switched AC (Rocker Switch)

#### **Modules/Ports:**

- Tamper Resistant AC Receptacle Α
- В Double USB (Fast Charging Ports - Rated for 3.2A)
- 3-Way Switch

END

0.093" (2.381mm) \$\prec\$ 0.140" (3.563mm) 0.234" (5.944mm) 0.118" (3.000mm) SIDE 0.905" (23.000mm)