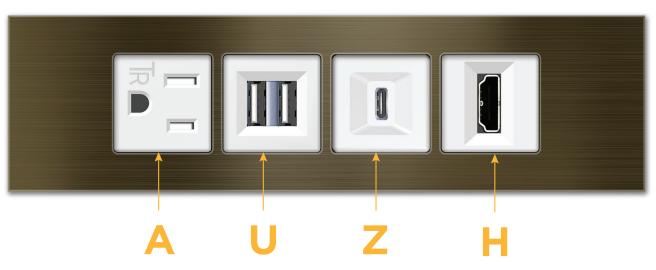

## Features:

A Tamper Resistant AC Receptacle

**Module/Port Options:** 

- U Double USB (Fast Charging Ports Rated for 3.2A)
- H HDMI
- 6 CAT 6
- 12 RJ 12
- X Switched AC
- Y 3-Way Switch
- C USB-C (27W High Speed Charging Port)
- Z USB-C (18W High Speed Charging Port)
- R Switched AC (Rocker Switch)

## Plug:

Supplied with Low Profile Flat 45° Angle 120 VAC Plug Optional Standard Straight 120 VAC Plug Optional Straight 120 VAC Pass-through Plug Shown in Special Antiqued Bronze (ABS) Trim Plate, featuring 1 Tamper Resistant AC, 1 Double USB Charging Port, 1 USB-C Charging Port, and 1 HDMI Port.