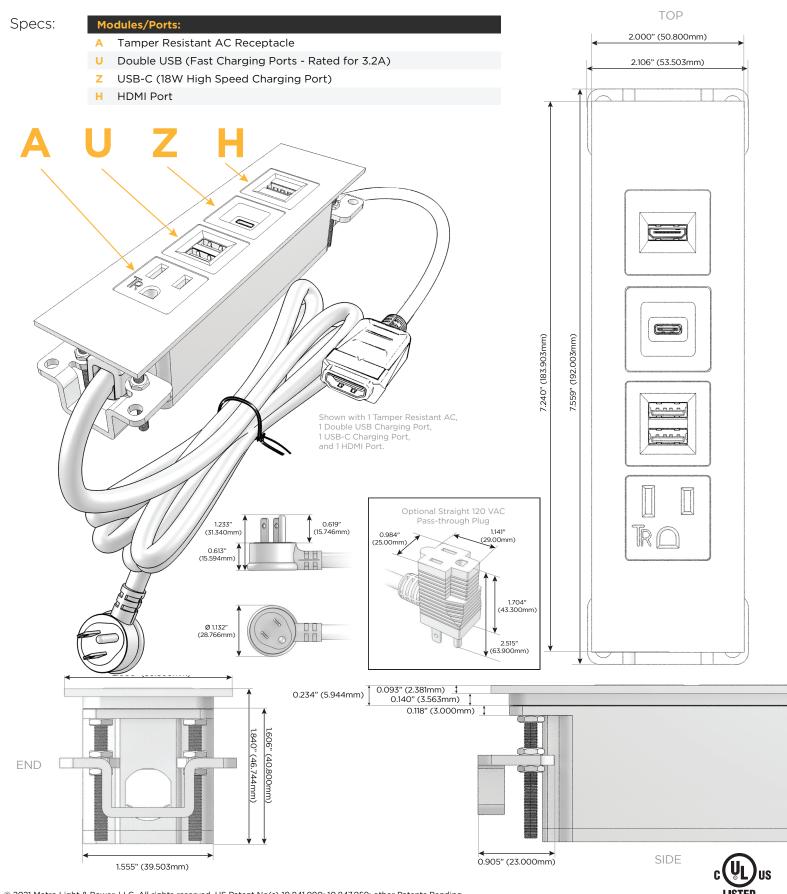

## Features:

A Tamper Resistant AC Receptacle

**Module/Port Options:** 

- U Double USB (Fast Charging Ports Rated for 3.2A)
- H HDMI
- 6 CAT 6
- 12 RJ 12
- X Switched AC
- Y 3-Way Switch
- C USB-C (27W High Speed Charging Port)
- Z USB-C (18W High Speed Charging Port)
- R Switched AC (Rocker Switch)

## Plug:

Supplied with Low Profile Flat 45° Angle 120 VAC Plug Optional Standard Straight 120 VAC Plug Optional Straight 120 VAC Pass-through Plug Shown in Special Antiqued Bronze (ABS) Trim Plate, featuring 1 Tamper Resistant AC, 1 Double USB Charging Port, 1 USB-C Charging Port, and 1 HDMI Port.

- CLEAN, COMPACT DESIGN
- STREAMLINED
- LOW PROFILE
- SIDE-EXITING CORDS
- PLUG & PLAY
- 3.2A HIGH SPEED USB CHARGING FOR ALL DEVICES
- 18W HIGH SPEED USB-C CHARGING FOR ALL DEVICES
- 6' AC CORD & PLUG (FLAT PLUG STANDARD)
- CUSTOMIZABLE CONFIGURATIONS AND FINISHES
- UL LISTED FOR MOUNTING IN FURNITURE
- 15A