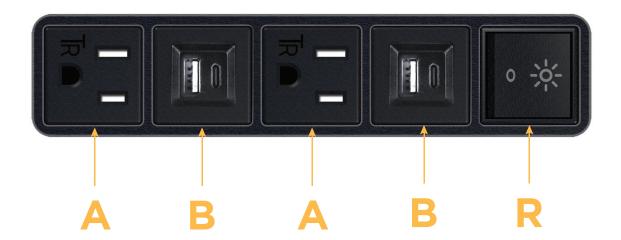

#### **Module/Port Options:**

- A Tamper Resistant AC Receptacle
- B USB-A & USB-C (3.0A USB-A / 15W USB-C)
- U Double USB-A (Fast Charging Ports Rated for 3.2A)
- D AC Dimmer
- H HDMI
- 6 CAT 6
- 12 RJ 12
- X Switched AC
- Y 3-Way Switch
- C USB-C (27W High Speed Charging Port)
- Z USB-C (18W High Speed Charging Port)
- R Switched AC (Rocker Switch)

### Plug:

Supplied with Low Profile Flat 45° Angle 120 VAC Plug Optional Standard Straight 120 VAC Plug Optional Straight 120 VAC Pass-through Plug Shown in Black (ABS) Bezel, featuring 2 Tamper Resistant ACs, 2 USB-A & 2 USB-C Charging Ports, and 1 Switched AC (Rocker Switch).