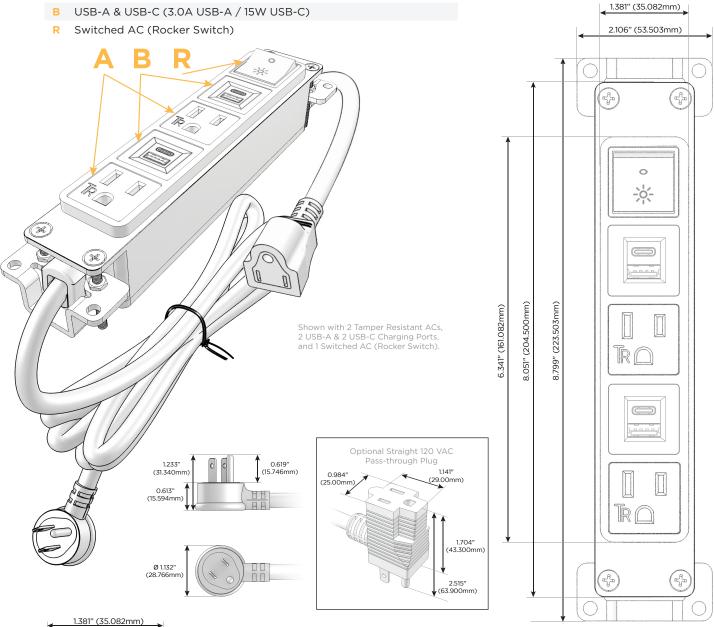

#### **Module/Port Options:**

- A Tamper Resistant AC Receptacle
- B USB-A & USB-C (3.0A USB-A / 15W USB-C)
- U Double USB-A (Fast Charging Ports Rated for 3.2A)
- D AC Dimmer
- H HDMI
- 6 CAT 6
- 12 RJ 12
- X Switched AC
- Y 3-Way Switch
- C USB-C (27W High Speed Charging Port)
- Z USB-C (18W High Speed Charging Port)
- R Switched AC (Rocker Switch)

### Plug:

Supplied with Low Profile Flat 45° Angle 120 VAC Plug Optional Standard Straight 120 VAC Plug Optional Straight 120 VAC Pass-through Plug Shown in Black (ABS) Bezel, featuring 2 Tamper Resistant ACs, 2 USB-A & 2 USB-C Charging Ports, and 1 Switched AC (Rocker Switch).

Specs:

Distributed by

Mormax Company, Inc. 8 Westchester Plaza

Elmsford, NY 10523

TOP

914-699-0101 sales@mormax.com

mormax.com

Modules/Ports: Tamper Resistant AC Receptacle

USB-A & USB-C (3.0A USB-A / 15W USB-C)