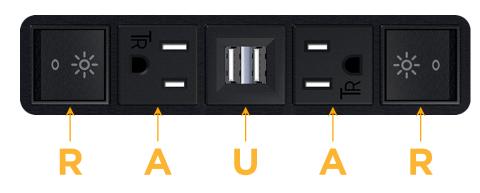

### **Module/Port Options:**

- **Tamper Resistant AC Receptacle** Α
- В USB-A & USB-C (3.0A USB-A / 15W USB-C)
- Double USB-A (Fast Charging Ports Rated for 3.2A)
- H. HDMI
- CAT 6 6
- 12 RJ 12
- Switched AC Х
- Y 3-Way Switch (Low Voltage)
- C USB-C (27W High Speed Charging Port)
- Ζ USB-C (18W High Speed Charging Port)
- R Switched AC (Rocker Switch)
- D **Dimmer Switch**