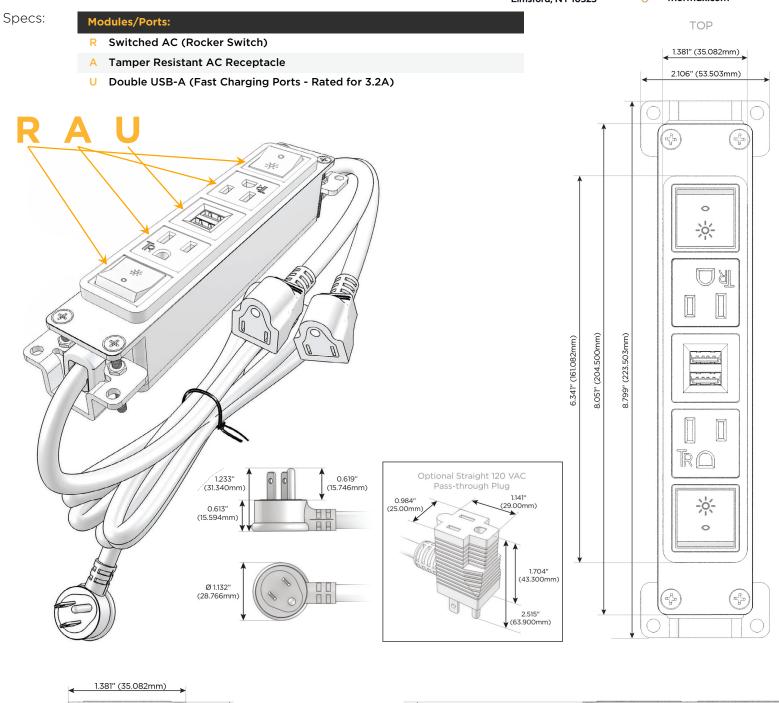

### **Module/Port Options:**

- **Tamper Resistant AC Receptacle** Α
- В USB-A & USB-C (3.0A USB-A / 15W USB-C)
- Double USB-A (Fast Charging Ports Rated for 3.2A)
- H. HDMI
- CAT 6 6
- 12 RJ 12
- Switched AC Х
- Y 3-Way Switch (Low Voltage)
- C USB-C (27W High Speed Charging Port)
- Ζ USB-C (18W High Speed Charging Port)
- R Switched AC (Rocker Switch)
- D **Dimmer Switch**

### Plug:

Supplied with Low Profile Flat 45° Angle 120 VAC Plug

- **Optional Standard Straight 120 VAC Plug**
- **Optional Straight 120 VAC Pass-through Plug**

- CLEAN, COMPACT DESIGN
- STREAMLINED
- LOW PROFILE
- SIDE-EXITING CORDS
- PLUG & PLAY
- 6' AC CORD & PLUG (FLAT PLUG STANDARD)
- CUSTOMIZABLE CONFIGURATIONS AND FINISHES
- UL LISTED FOR MOUNTING IN FURNITURE
- 15A