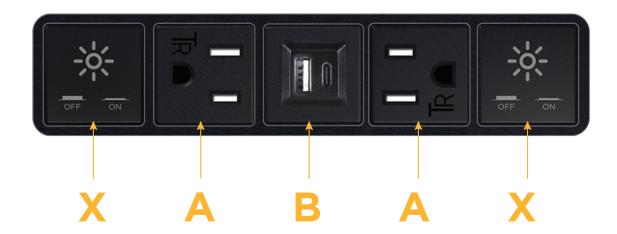

### **Module/Port Options:**

- A Tamper Resistant AC Receptacle
- B USB-A & USB-C (3.0A USB-A / 15W USB-C)
- U Double USB-A (Fast Charging Ports Rated for 3.2A)
- H HDMI
- 6 CAT 6
- 12 RJ 12
- X Switched AC
- Y 3-Way Switch
- C USB-C (27W High Speed Charging Port)
- Z USB-C (18W High Speed Charging Port)
- R Switched AC (Rocker Switch)
- D Dimmer Switch