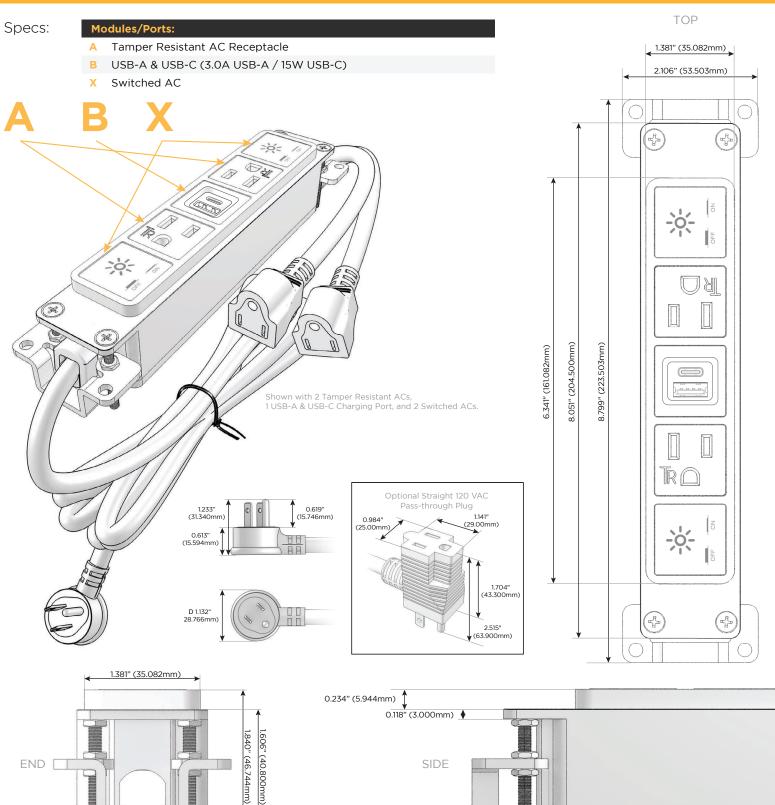

### **Module/Port Options:**

- A Tamper Resistant AC Receptacle
- B USB-A & USB-C (3.0A USB-A / 15W USB-C)
- U Double USB-A (Fast Charging Ports Rated for 3.2A)
- H HDMI
- 6 CAT 6
- 12 RJ 12
- X Switched AC
- Y 3-Way Switch
- C USB-C (27W High Speed Charging Port)
- Z USB-C (18W High Speed Charging Port)
- R Switched AC (Rocker Switch)
- D Dimmer Switch

## Plug:

Supplied with Low Profile Flat 45° Angle 120 VAC Plug Optional Standard Straight 120 VAC Plug

Optional Straight 120 VAC Pass-through Plug

Shown in Black (ABS) Bezel, featuring 2 Tamper Resistant ACs, 1 USB-A & USB-C Charging Port, and 2 Switched ACs