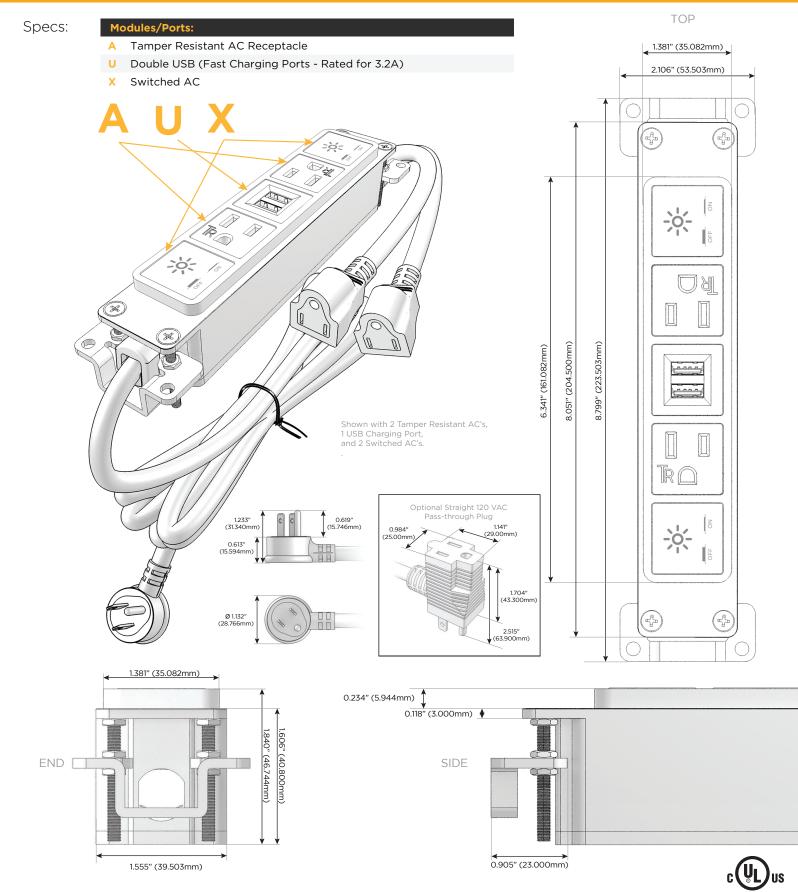

## Features:

- A Tamper Resistant AC Receptacle
- U Double USB (Fast Charging Ports Rated for 3.2A)
- H HDMI
- 6 CAT 6
- 12 RJ 12
- X Switched AC

Module/Port Options:

- Y 3-Way Switch
- C USB-C (27W High Speed Charging Port)
- Z USB-C (18W High Speed Charging Port)
- R Switched AC (Rocker Switch)

## Plug:

Low Profile Flat 45° Angle 120 VAC Plug Standard Straight 120 VAC Plug Shown in Chrome (ABS) Bezel, featuring 2 Tamper Resistant ACs, 1 USB Charging Port, and 2 Switched AC's.

- CLEAN, COMPACT DESIGN
- STREAMLINED
- LOW PROFILE
- SIDE-EXITING CORDS
- PLUG & PLAY
- 6' AC CORD & PLUG (FLAT PLUG STANDARD)
- 3.2A HIGH SPEED USB-A CHARGING FOR ALL DEVICES
- CUSTOMIZABLE CONFIGURATIONS AND FINISHES
- UL LISTED FOR MOUNTING IN FURNITURE
- 15A