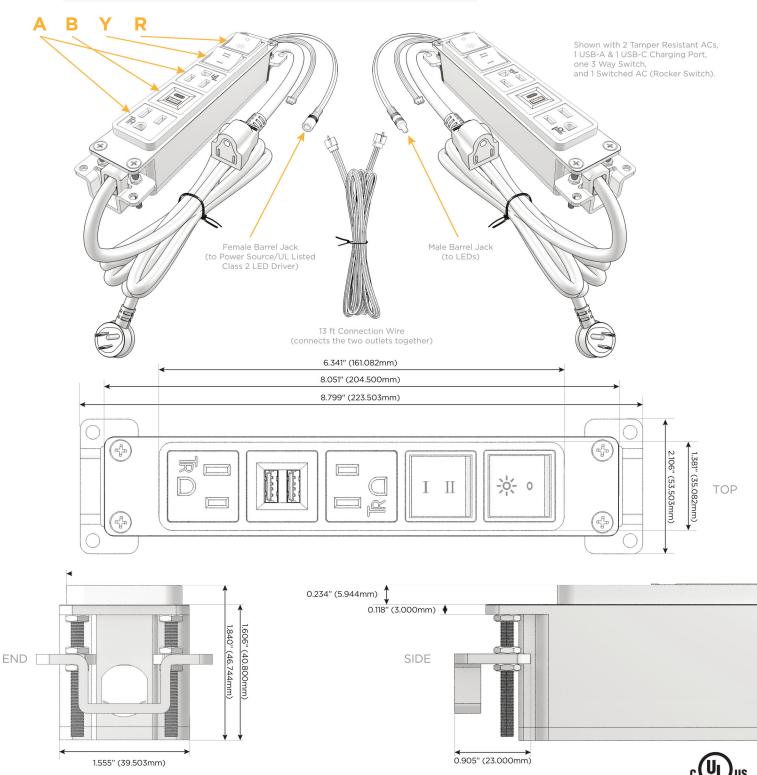

## UNICOLOR™ BRASS (ABS) Bezel Finish:

Custom Finishes Available

M-POWER-5TBR2-ABAYR-BR2AB(2)

## Features: **Module/Port Options:**

- Tamper Resistant AC Receptacle Α
- USB-A & USB-C (3.0A USB-A / 15W USB-C) в
- Double USB-A (Fast Charging Ports Rated for 3.2A)
- H HDMI
- CAT 6 6
- 12 RJ 12
- Switched AC Х
- 3-Way Switch (Low Voltage) Y
- USB-C (27W High Speed Charging Port)
- USB-C (18W High Speed Charging Port)
- Switched AC (Rocker Switch) D
- **Dimmer Switch** D

## Plug:

Supplied with Low Profile Flat 45° Angle 120 VAC Plug **Optional Standard Straight 120 VAC Plug** 

**Optional Straight 120 VAC Pass-through Plug** 

- CLEAN, COMPACT DESIGN
- STREAMLINED
- LOW PROFILE
- SIDE-EXITING CORDS
- PLUG & PLAY
- 6' AC CORD & PLUG (FLAT PLUG STANDARD)
- CUSTOMIZABLE CONFIGURATIONS AND FINISHES
- UL LISTED FOR MOUNTING IN FURNITURE
- 15A

UL LISTED AND APPROVED FOR USE ONLY WITH METRO LIGHT & POWER'S UL LISTED LEDS & CLASS 2 UL LISTED LED DRIVERS

M-POWER-5TBR2-ABAYR-BR2AB(2)

Distributed by

Mormax Company, Inc. 8 Westchester Plaza Elmsford, NY 10523 § 914-699-0101
 Sales@mormax.com

## Modules/Ports:

- A Tamper Resistant AC Receptacle
- B USB-A & USB-C (3.0A USB-A / 15W USB-C)
- Y 3-Way Switch
- R Switched AC (Rocker Switch)