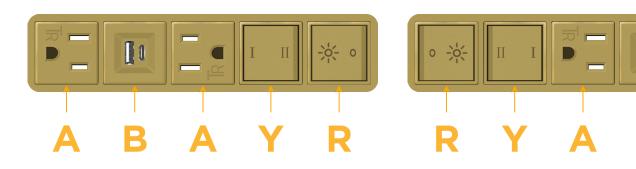

## Features: **Module/Port Options:**

- Tamper Resistant AC Receptacle Α
- USB-A & USB-C (3.0A USB-A / 15W USB-C) в
- Double USB-A (Fast Charging Ports Rated for 3.2A)
- H HDMI
- CAT 6 6
- 12 RJ 12
- Switched AC Х
- 3-Way Switch (Low Voltage) Y
- USB-C (27W High Speed Charging Port)
- USB-C (18W High Speed Charging Port)
- Switched AC (Rocker Switch) D
- **Dimmer Switch** D

## Modules/Ports:

- A Tamper Resistant AC Receptacle
- B USB-A & USB-C (3.0A USB-A / 15W USB-C)
- Y 3-Way Switch
- R Switched AC (Rocker Switch)