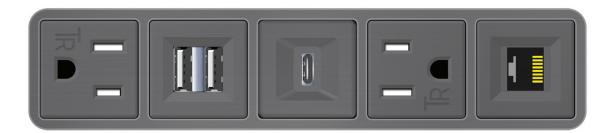

|
| 8 Westchester Plaza  | $\square$ | sales@mormax.com |
| Elmsford, NY 10523   | 8         | mormax.com       |
|                      |           |                  |

Metro Light & Power's line of power & data solutions offers sophisticated design elements combined with greater ease of installation. Streamlined and low-profile, enhanced by side-exiting cords, our outlets advance the industry with their cutting-edge look and feel. We believe flexibility is key, and we provide a variety of mounting options, including the ability to mount in limited spaces. Our outlets are available in many finishes and configurations, in addition to a custom color and finish capability for our clients.

Bezel Finish: Custom Finishes Available

#### UNICOLOR™ MAGNESIUM (ABS)

M-POWER-5TM2-AUCA6-M2AB



#### Features:

- Module/Port Options: A Tamper Resistant AC Receptacle
- B Double USB (Fast Charging Ports Rated for 3.2A)
- C HDMI
- D CAT 6
- E 3.5mm Mini Stereo Jack
- F Single USB (Fast Charging Port Rated for 3.2A)
- G RJ 12
- H Switched AC
  - 3-Way Switch
- J USB-C (27W High Speed Charging Port)
  - K USB-C (18W High Speed Charging Port)
- L Switched AC (Rocker Switch)

#### Plug:

Low Profile Flat 45° Angle 120 VAC Plug Standard Straight 120 VAC Plug

- CLEAN, COMPACT DESIGN
- STREAMLINED
- LOW PROFILE
- SIDE-EXITING CORDS
- PLUG & PLAY
- 3.2A HIGH SPEED USB CHARGING FOR ALL DEVICES
- 6' AC CORD & PLUG (FLAT PLUG STANDARD)
- CUSTOMIZABLE CONFIGURATIONS AND FINISHES
- UL LISTED FOR MOUNTING IN FURNITURE
- 15A







# M-POWER-5T

### **AC POWER & DATA CONNECTIVITY SOLUTION**

M-P