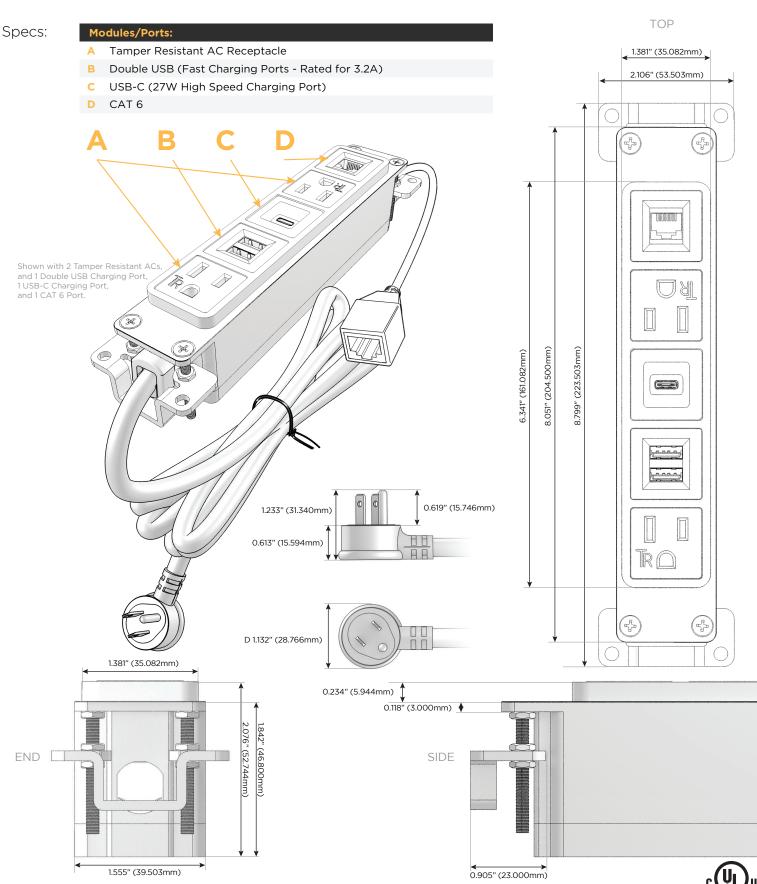

#### Features:

- Module/Port Options: A Tamper Resistant AC Receptacle
- B Double USB (Fast Charging Ports Rated for 3.2A)
- C HDMI
- D CAT 6
- E 3.5mm Mini Stereo Jack
- F Single USB (Fast Charging Port Rated for 3.2A)
- G RJ 12
- H Switched AC
  - 3-Way Switch
- J USB-C (27W High Speed Charging Port)
  - K USB-C (18W High Speed Charging Port)
- L Switched AC (Rocker Switch)

#### Plug:

Low Profile Flat 45° Angle 120 VAC Plug Standard Straight 120 VAC Plug

- CLEAN, COMPACT DESIGN
- STREAMLINED
- LOW PROFILE
- SIDE-EXITING CORDS
- PLUG & PLAY
- 3.2A HIGH SPEED USB CHARGING FOR ALL DEVICES
- 6' AC CORD & PLUG (FLAT PLUG STANDARD)
- CUSTOMIZABLE CONFIGURATIONS AND FINISHES
- UL LISTED FOR MOUNTING IN FURNITURE
- 15A