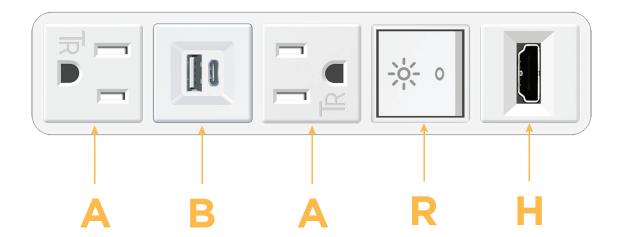

#### Plug:

Supplied with Low Profile Flat 45° Angle 120 VAC Plug Optional Standard Straight 120 VAC Plug

Optional Straight 120 VAC Pass-through Plug

Shown in White (ABS) Bezel, featuring 2 Tamper Resistant ACs, 1 USB-A  $\&\,1$  USB-C Charging Port, 1 HDMI Port, and 1 Switched AC (Rocker Switch).

#### Specs: Modules/Ports:

- Tamper Resistant AC Receptacle
- USB-A & USB-C (3.0A USB-A / 15W USB-C)
- R Switched AC (Rocker Switch)
- HDMI