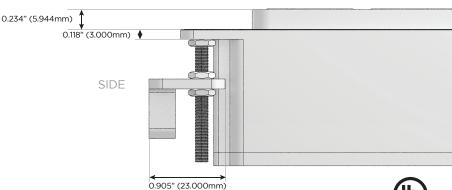

#### Plug:

Supplied with Low Profile Flat 45° Angle 120 VAC Plug Optional Standard Straight 120 VAC Plug

Optional Straight 120 VAC Pass-through Plug

Shown in White (ABS) Bezel, featuring 2 Tamper Resistant ACs, 1 USB-A  $\&\,1$  USB-C Charging Port, 1 HDMI Port, and 1 Switched AC (Rocker Switch).