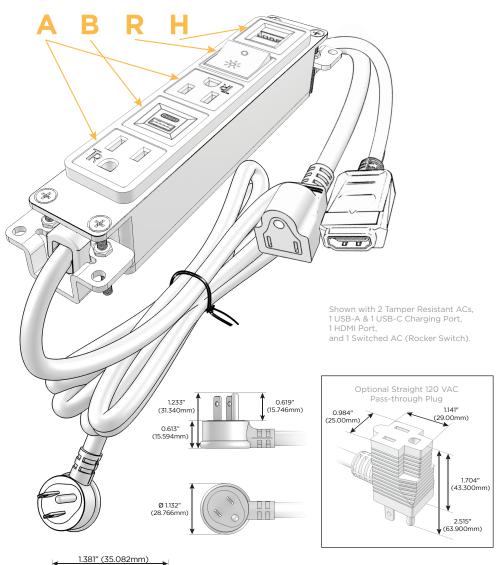

#### Plug:

Supplied with Low Profile Flat 45° Angle 120 VAC Plug Optional Standard Straight 120 VAC Plug

Optional Straight 120 VAC Pass-through Plug

Shown in White (ABS) Bezel, featuring 2 Tamper Resistant ACs, 1 USB-A  $\&\,1$  USB-C Charging Port, 1 HDMI Port, and 1 Switched AC (Rocker Switch).

#### Specs: Modules/Ports:

- Tamper Resistant AC Receptacle
- USB-A & USB-C (3.0A USB-A / 15W USB-C)
- R Switched AC (Rocker Switch)
- HDMI