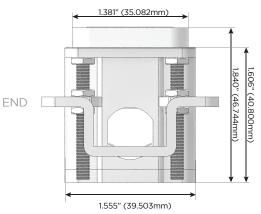

#### Plug:

Supplied with Low Profile Flat 45° Angle 120 VAC Plug Optional Standard Straight 120 VAC Plug

Optional Straight 120 VAC Pass-through Plug

Shown in White (ABS) Bezel, featuring 2 Tamper Resistant ACs, 1 USB-A  $\&\,1$  USB-C Charging Port, 1 HDMI Port, and 1 Switched AC (Rocker Switch).