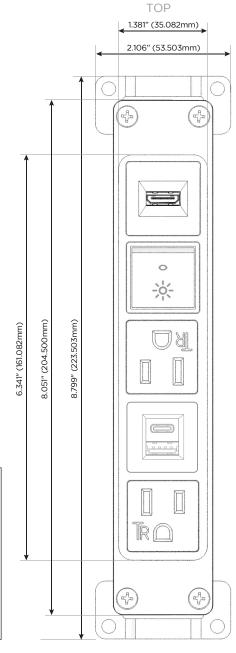

#### Plug:

Supplied with Low Profile Flat 45° Angle 120 VAC Plug Optional Standard Straight 120 VAC Plug

Optional Straight 120 VAC Pass-through Plug

Shown in White (ABS) Bezel, featuring 2 Tamper Resistant ACs, 1 USB-A  $\&\,1$  USB-C Charging Port, 1 HDMI Port, and 1 Switched AC (Rocker Switch).

#### Specs: Modules/Ports:

- Tamper Resistant AC Receptacle
- USB-A & USB-C (3.0A USB-A / 15W USB-C)
- R Switched AC (Rocker Switch)
- HDMI