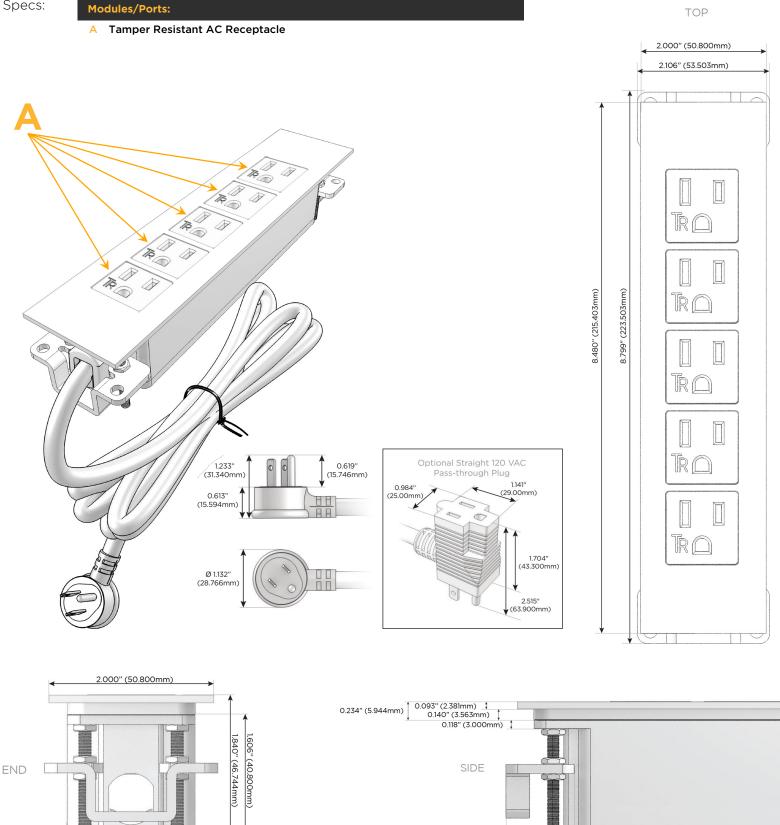

### Module/Port Options:

- A Tamper Resistant AC Receptacle
- B USB-A & USB-C (3.0A USB-A / 15W USB-C)
- U Double USB-A (Fast Charging Ports Rated for 3.2A)
- H HDMI
- 6 CAT 6
- 12 RJ 12
- X Switched AC
- Y 3-Way Switch (Low Voltage)
- C USB-C (27W High Speed Charging Port)
- Z USB-C (18W High Speed Charging Port)
- **R** Switched AC (Rocker Switch)
- D Dimmer Switch

#### Plug:

Supplied with Low Profile Flat 45° Angle 120 VAC Plug

Optional Standard Straight 120 VAC Plug

Optional Straight 120 VAC Pass-through Plug

- CLEAN, COMPACT DESIGN
- STREAMLINED
- LOW PROFILE
- SIDE-EXITING CORDS
- PLUG & PLAY
- 6' AC CORD & PLUG (FLAT PLUG STANDARD)
- CUSTOMIZABLE CONFIGURATIONS AND FINISHES
- UL LISTED FOR MOUNTING IN FURNITURE
- 15A