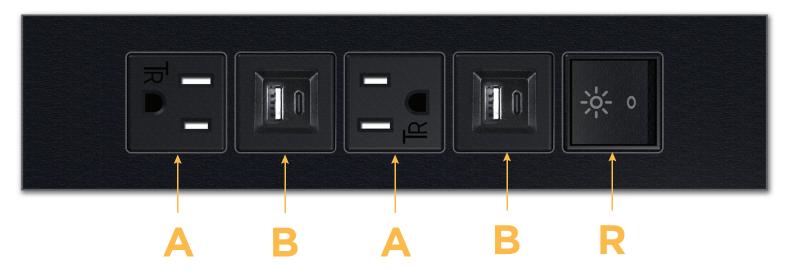

### **Module/Port Options:**

- A Tamper Resistant AC Receptacle
- B USB-A & USB-C (3.0A USB-A / 15W USB-C)
- U Double USB (Fast Charging Ports Rated for 3.2A)
- D AC Dimmer
- H HDMI
- 6 CAT 6
- 12 RJ 12
- X Switched AC
- Y 3-Way Switch
- C USB-C (27W High Speed Charging Port)
- Z USB-C (18W High Speed Charging Port)
- R Switched AC (Rocker Switch)

## Plug:

Supplied with Low Profile Flat 45° Angle 120 VAC Plug
Optional Standard Straight 120 VAC Plug
Optional Straight 120 VAC Pass-through Plug

Shown in Black (ABS) Plate, featuring 2 Tamper Resistant ACs, 2 USB-A & 2 USB-C Charging Ports, and 1 Switched AC (Rocker Switch), and with one pass-thru 120 VAC 12" Pigtail (with female receptacle).