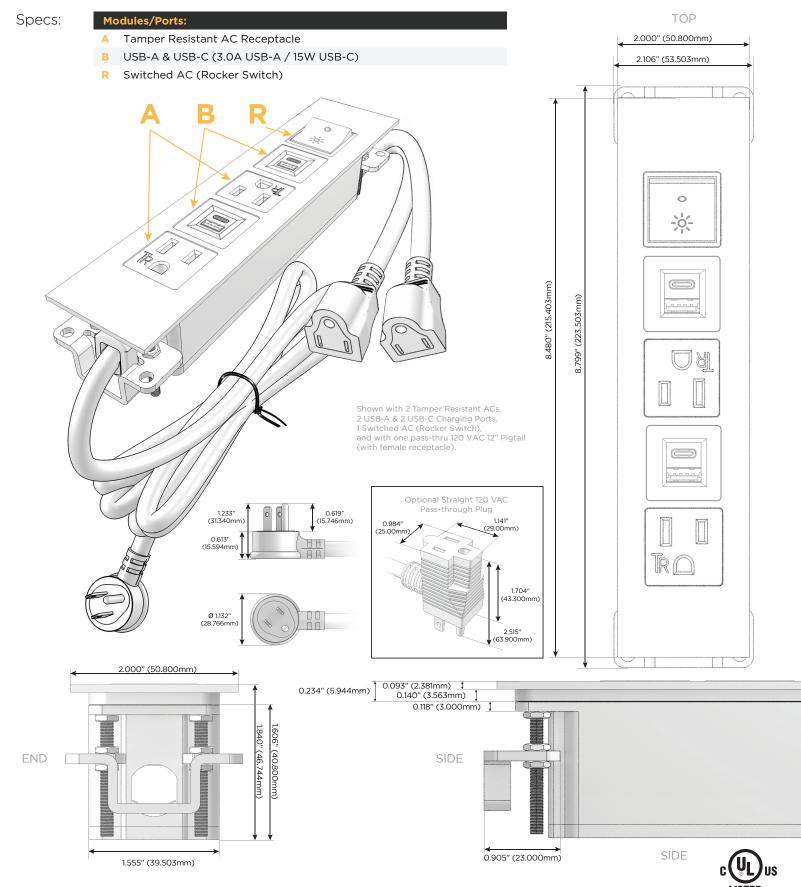

### **Module/Port Options:**

- A Tamper Resistant AC Receptacle
- B USB-A & USB-C (3.0A USB-A / 15W USB-C)
- U Double USB (Fast Charging Ports Rated for 3.2A)
- D AC Dimmer
- H HDMI
- 6 CAT 6
- 12 RJ 12
- X Switched AC
- Y 3-Way Switch
- C USB-C (27W High Speed Charging Port)
- Z USB-C (18W High Speed Charging Port)
- R Switched AC (Rocker Switch)

## Plug:

Supplied with Low Profile Flat 45° Angle 120 VAC Plug
Optional Standard Straight 120 VAC Plug
Optional Straight 120 VAC Pass-through Plug

Shown in Black (ABS) Plate, featuring 2 Tamper Resistant ACs, 2 USB-A & 2 USB-C Charging Ports, and 1 Switched AC (Rocker Switch), and with one pass-thru 120 VAC 12" Pigtail (with female receptacle).