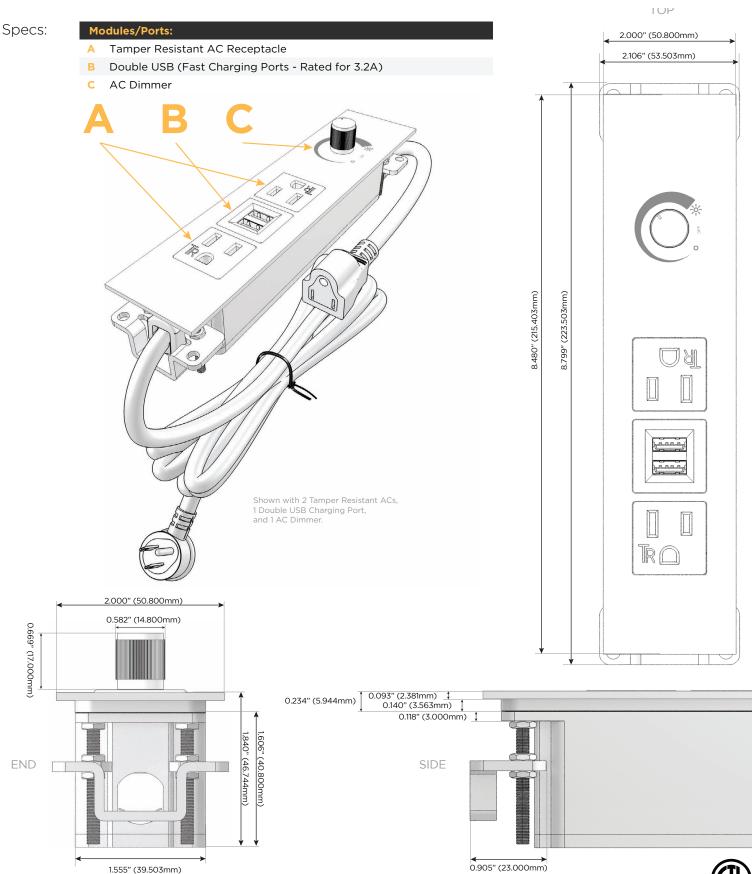

#### Module/Port Options:

- A Tamper Resistant AC Receptacle
- B Double USB (Fast Charging Ports Rated for 3.2A)
- C HDMI
- D CAT 6
- E 3.5mm Mini Stereo Jack
- F Single USB (Fast Charging Port Rated for 3.2A)
- G RJ 12
- H Switched AC
- I 3-Way Switch
- J USB C (High Speed Charging Port)
  - K Switched AC (Rocker Switch)
  - L AC Dimmer
- Plug:

Shown in Black Powder Coated (Steel) Trim Plate, featuring 2 Tamper Resistant ACs, 1 Double USB Charging Port, and 1 AC Dimmer.