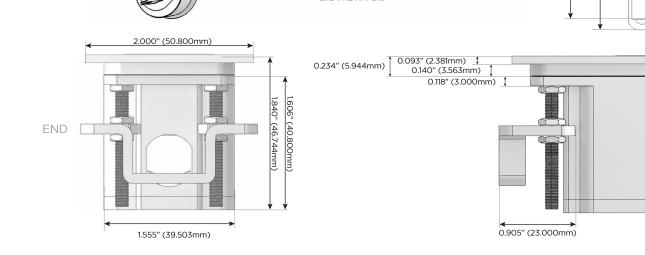

### **AC POWER & DATA CONNECTIVITY SOLUTION**

M-POWER-5T-AUUHA-BZTP

В Double USB (Fast Charging Ports - Rated for 3.2A)

MORMAX

IUP

2.000" (50.800mm)

2.106" (53.503mm)

Mormax Company, Inc.