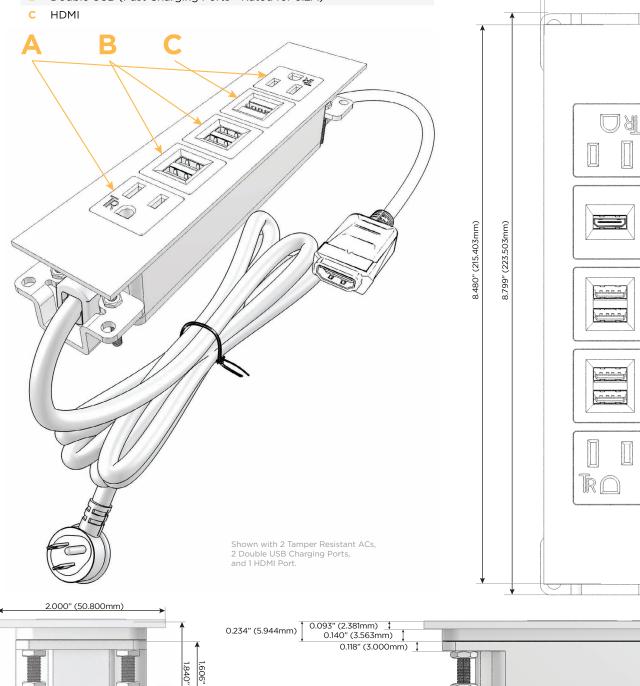

#### Module/Port Options:

- A Tamper Resistant AC Receptacle
- B Double USB (Fast Charging Ports Rated for 3.2A)
- C HDMI
- D CAT 6
- E 3.5mm Mini Stereo Jack
- F Single USB (Fast Charging Port Rated for 3.2A)
- G RJ 12
- H Switched AC
- Wireless AC

Shown in Standard Bronze Slim Plate, featuring 2 Tamper Resistant ACs, 2 Double USB Charging Ports, and 1 HDMI Port.

#### Plug:

Low Profile Flat 45° Angle 120 VAC Plug Standard Straight 120 VAC Plug

- CLEAN, COMPACT DESIGN
- STREAMLINED
- LOW PROFILE
- SIDE-EXITING CORDS
- PLUG & PLAY
- 3.2A HIGH SPEED USB CHARGING FOR ALL DEVICES
- 6' AC CORD & PLUG (FLAT PLUG STANDARD)
- CUSTOMIZABLE CONFIGURATIONS AND FINISHES
- UL LISTED FOR MOUNTING IN FURNITURE
- 15A