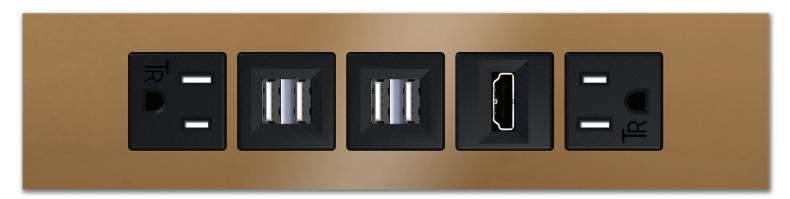

Shown in Standard Bronze Slim Plate, featuring 2 Tamper Resistant ACs, 2 Double USB Charging Ports, and 1 HDMI Port.

#### Module/Port Options:

- A Tamper Resistant AC Receptacle
- B Double USB (Fast Charging Ports Rated for 3.2A)
- C HDMI
- D CAT 6
- E 3.5mm Mini Stereo Jack
- F Single USB (Fast Charging Port Rated for 3.2A)
- G RJ 12
- H Switched AC
- Wireless AC