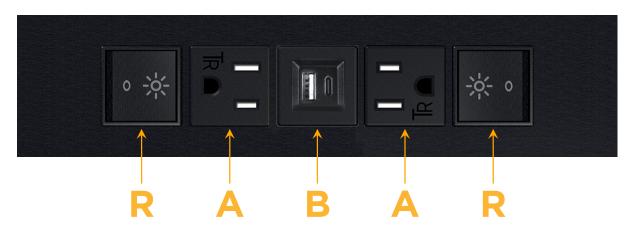

## M-POWER-5T-RABAR-B2ATP

### Module/Port Options:

- A Tamper Resistant AC Receptacle
- B USB-A & USB-C (3.0A USB-A / 15W USB-C)
- U Double USB-A (Fast Charging Ports Rated for 3.2A)
- H HDMI
- 6 CAT 6
- 12 RJ 12
- X Switched AC
- Y 3-Way Switch (Low Voltage)
- C USB-C (27W High Speed Charging Port)
- Z USB-C (18W High Speed Charging Port)
- R Switched AC (Rocker Switch)
- D Dimmer Switch