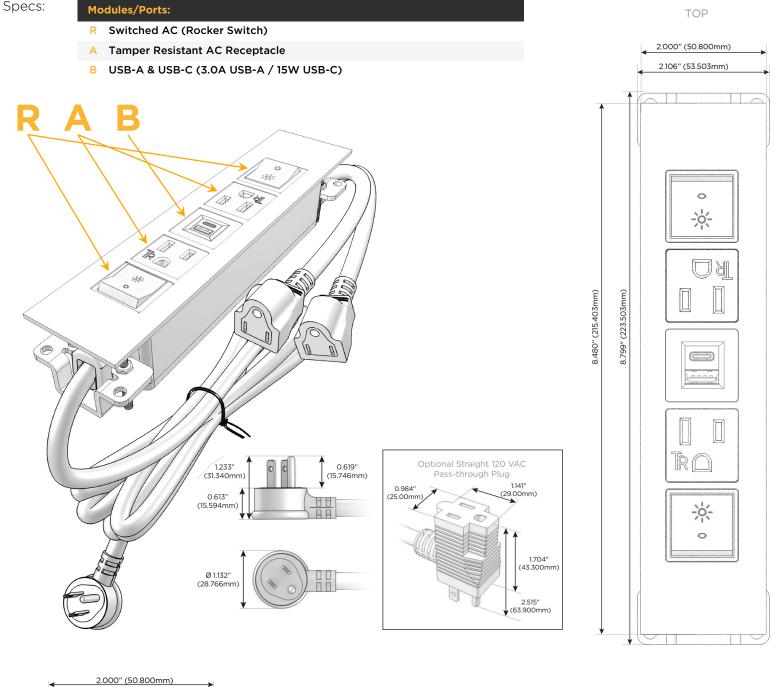

### Module/Port Options:

- A Tamper Resistant AC Receptacle
- B USB-A & USB-C (3.0A USB-A / 15W USB-C)
- U Double USB-A (Fast Charging Ports Rated for 3.2A)
- H HDMI
- 6 CAT 6
- 12 RJ 12
- X Switched AC
- Y 3-Way Switch (Low Voltage)
- C USB-C (27W High Speed Charging Port)
- Z USB-C (18W High Speed Charging Port)
- R Switched AC (Rocker Switch)
- D Dimmer Switch

#### Plug:

Supplied with Low Profile Flat 45° Angle 120 VAC Plug

Optional Standard Straight 120 VAC Plug

Optional Straight 120 VAC Pass-through Plug

- CLEAN, COMPACT DESIGN
- STREAMLINED
- LOW PROFILE
- SIDE-EXITING CORDS
- PLUG & PLAY
- 6' AC CORD & PLUG (FLAT PLUG STANDARD)
- CUSTOMIZABLE CONFIGURATIONS AND FINISHES
- UL LISTED FOR MOUNTING IN FURNITURE
- 15A