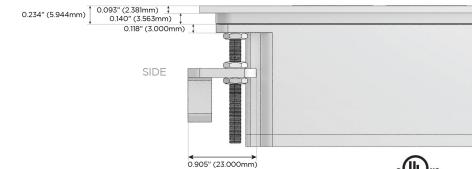

#### Plug:

Supplied with Low Profile Flat 45° Angle 120 VAC Plug

Optional Standard Straight 120 VAC Plug

Optional Straight 120 VAC Pass-through Plug

- CLEAN, COMPACT DESIGN
- STREAMLINED
- LOW PROFILE
- SIDE-EXITING CORDS
- PLUG & PLAY
- 6' AC CORD & PLUG (FLAT PLUG STANDARD)
- CUSTOMIZABLE CONFIGURATIONS AND FINISHES
- UL LISTED FOR MOUNTING IN FURNITURE
- 15A