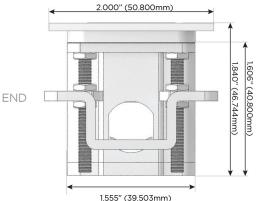

#### Plug:

Supplied with Low Profile Flat 45° Angle 120 VAC Plug

Optional Standard Straight 120 VAC Plug

Optional Straight 120 VAC Pass-through Plug

- CLEAN, COMPACT DESIGN
- STREAMLINED
- LOW PROFILE
- SIDE-EXITING CORDS
- PLUG & PLAY
- 6' AC CORD & PLUG (FLAT PLUG STANDARD)
- CUSTOMIZABLE CONFIGURATIONS AND FINISHES
- UL LISTED FOR MOUNTING IN FURNITURE
- 15A